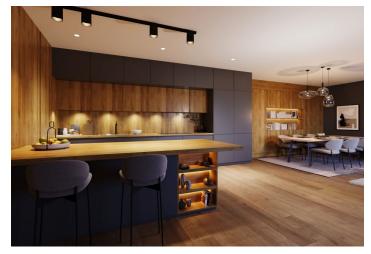

The area of the 1st floor apartment consists of a living room with a preparation for a kitchen, a spacious bedroom, a storage room with the possibility of placing a bed, a bathroom (with a walk-in shower and toilet), a hallway, and a pantry. It will be possible to enter the southeast-facing loggia from the living room and bedroom.

Facilities include large French windows with aluminum frames, wooden interior doors, vinyl floors, large-format tiles, underfloor heating, a recuperation unit, and a preparation for air-conditioning and shading. The price includes a cellar, and a garage parking space can be purchased. Residents will have access to a spacious ski/bicycle storage room and a common room with a kitchen.