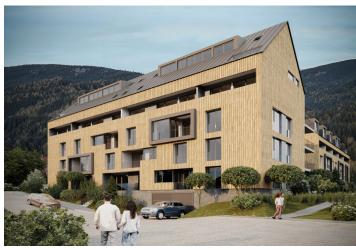

\* Area of the unit according to the Civil Code. The area consists of the sum total area of the entire unit bounded by perimeter walls.

This brand-new apartment with a southeast-facing loggia is part of the modern ZORA Harrachov project, which brings a fresh perspective on mountain living. The popular resort, located amidst the beautiful nature on the border of the Jizera and Krkonoše Mountains, offers excellent skiing conditions in a modernized ski area that will allow skiing from December to April. The completion date is planned for Q3/2027.

The area of the 1st floor apartment consists of a living room with a preparation for a kitchen, a spacious bedroom, a storage room with the possibility of placing a bed, a bathroom (with a walk-in shower and toilet), a hallway, and a pantry. It will be possible to enter the southeast-facing loggia from the living room and bedroom.

Facilities include large French windows with aluminum frames, wooden interior doors, vinyl floors, large-format tiles, underfloor heating, a recuperation unit, and a preparation for air-conditioning and shading. The price includes a cellar, and a garage parking space can be purchased. Residents will have access to a spacious ski/bicycle storage room and a common room with a kitchen.