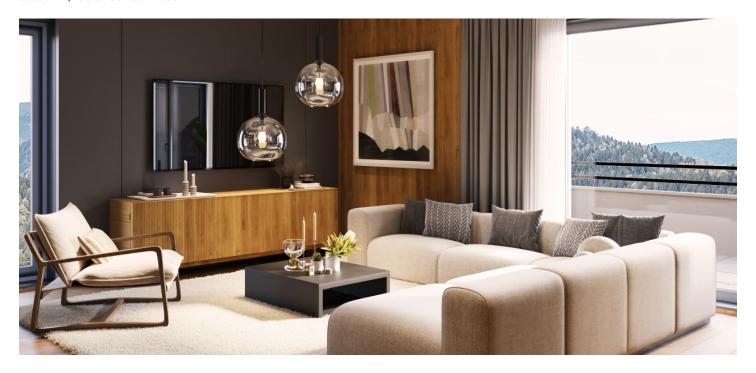

The area of the 1st floor apartment consists of a living room with a preparation for a kitchen, a spacious bedroom, a storage room with the possibility of placing a bed, a bathroom (with a walk-in shower and toilet), a hallway, and a pantry. It will be possible to enter the southeast-facing loggia from the living room and bedroom.

Facilities include large French windows with aluminum frames, wooden interior doors, vinyl floors, large-format tiles, underfloor heating, a recuperation unit, and a preparation for air-conditioning and shading. The price includes a cellar, and a garage parking space can be purchased. Residents will have access to a spacious ski/bicycle storage room and a common room with a kitchen.