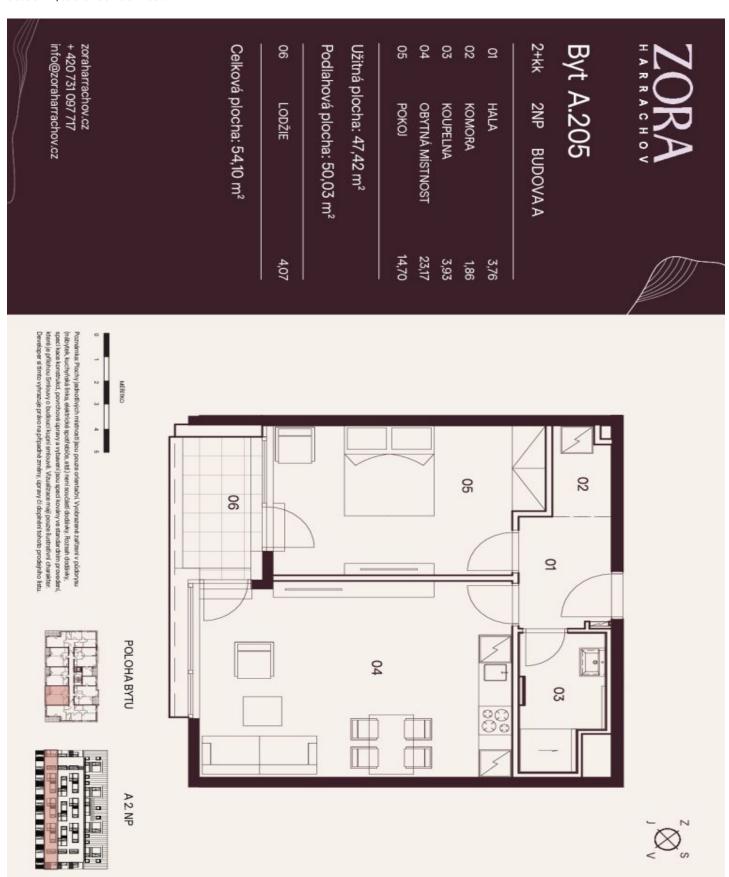

## Apartment One-bedroom (2+kk)

€ 286 885 I CZK 7 175 000

50.03 m<sup>2</sup>, Jablonec nad Nisou

| Total area    | 54 m²                              |
|---------------|------------------------------------|
| Floor area*   | 50 m²                              |
| Loggia        | 4 m²                               |
| Parking       | Possibility to buy a parking space |
| Garage        | Yes                                |
| Cellar        | Yes                                |
| PENB          | В                                  |
| Reference nur | nber 107148                        |

The area of the 1st floor apartment consists of a living room with a preparation for a kitchen, a spacious bedroom, a storage room with the possibility of placing a bed, a bathroom (with a walk-in shower and toilet), a hallway, and a pantry. It will be possible to enter the southeast-facing loggia from the living room and bedroom.

Floor area 50.03 m², loggia 4.07 m².

For a complete overview of the units and additional information, please visit the project's website: www.zoraharrachov.cz.