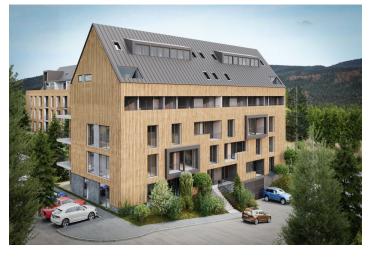

\* Area of the unit according to the Civil Code. The area consists of the sum total area of the entire unit bounded by perimeter walls.

This brand-new apartment with a southeast-facing loggia is part of the modern ZORA Harrachov project, which brings a fresh perspective on mountain living. The popular resort, located amidst the beautiful nature on the border of the Jizera and Krkonoše Mountains, offers excellent skiing conditions in a modernized ski area that will allow skiing from December to April. The completion date is planned for Q3/2027.

The project is located in a quiet part of Harrachov, yet restaurants and a supermarket are within walking distance. The resort also offers cafes, bakeries and restaurants, shops, rental shops, and ski services. Thanks to the planned return of international ski jumping competitions, the entire resort is currently being gradually modernized. The rich offer of local activities is further expanded by the nearby Polish Polana Jakuszycka sports complex, the starting point of cross-country trails connected to the Jizera Highway. Harrachov is easily accessible, and the drive from the outskirts of Prague takes about an hour and a half. Direct bus connections are also available.