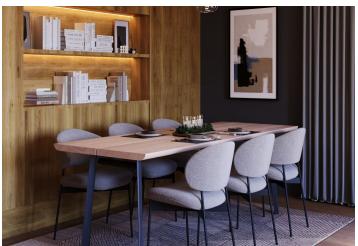

The area of the 1st floor apartment consists of a living room with a preparation for a kitchen, a spacious bedroom, a storage room with the possibility of placing a bed, a bathroom (with a walk-in shower and toilet), a hallway, and a pantry. It will be possible to enter the southeast-facing loggia from the living room and bedroom.

Facilities include large French windows with aluminum frames, wooden interior doors, vinyl floors, large-format tiles, underfloor heating, a recuperation unit, and a preparation for air-conditioning and shading. The price includes a cellar, and a garage parking space can be purchased. Residents will have access to a spacious ski/bicycle storage room and a common room with a kitchen.