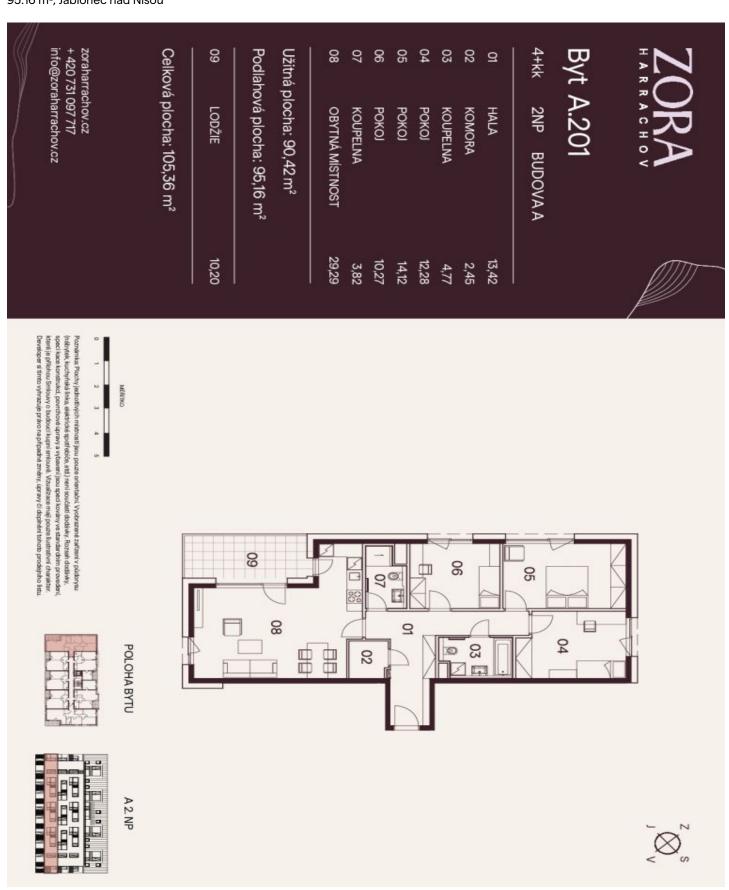

## € 473 361 I CZK 11 838 750

95.16 m², Jablonec nad Nisou

| Total area    | 105 m²                             |
|---------------|------------------------------------|
| Floor area*   | 95 m²                              |
| Loggia        | 10 m²                              |
| Parking       | Possibility to buy a parking space |
| Garage        | Yes                                |
| Cellar        | Yes                                |
| PENB          | В                                  |
| Reference nur | nber 107146                        |

The area of the 1st floor apartment consists of a living room with a preparation for a kitchen, 3 bedrooms, a bathroom (with a toilet and **a walk-in shower**), the second bathroom (with a toilet and a **bathtub**), a pantry, and a hallway. It will be possible to enter the **spacious terrace** from the living room.

Facilities include large **French windows** with **aluminum** frames, wooden interior doors, vinyl floors, large-format tiles, **underfloor heating**, **a recuperation unit**, and a preparation for air-conditioning and shading. The price includes **a cellar**, and **a garage parking space** can be purchased. Residents will have access to a spacious **ski/bicycle storage room** and a **common room** with a kitchen.

Floor area 95.16 m², loggia 21.97 m².

For a complete overview of the units and additional information, please visit the project's website at www.zoraharrachov.cz.