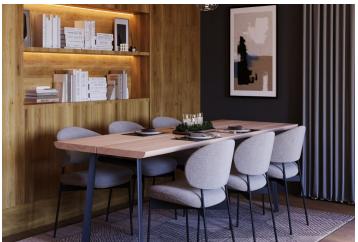

The area of the 1st floor apartment consists of a living room with a preparation for a kitchen, 3 bedrooms, a bathroom (with a toilet and **a walk-in shower**), the second bathroom (with a toilet and a **bathtub**), a pantry, and a hallway. It will be possible to enter the **spacious terrace** from the living room.

Facilities include large **French windows** with **aluminum** frames, wooden interior doors, vinyl floors, large-format tiles, **underfloor heating**, **a recuperation unit**, and a preparation for air-conditioning and shading. The price includes **a cellar**, and **a garage parking space** can be purchased. Residents will have access to a spacious **ski/bicycle storage room** and a **common room** with a kitchen.