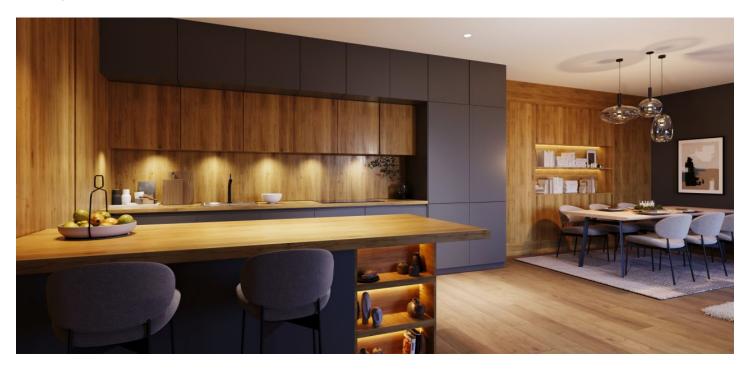

The area of the 1st floor apartment consists of a living room with a preparation for a kitchen, 3 bedrooms, a bathroom (with a toilet and **a walk-in shower**), the second bathroom (with a toilet and a **bathtub**), a pantry, and a hallway. It will be possible to enter the **spacious terrace** from the living room.

Facilities include large **French windows** with **aluminum** frames, wooden interior doors, vinyl floors, large-format tiles, **underfloor heating**, **a recuperation unit**, and a preparation for air-conditioning and shading. The price includes **a cellar**, and **a garage parking space** can be purchased. Residents will have access to a spacious **ski/bicycle storage room** and a **common room** with a kitchen.