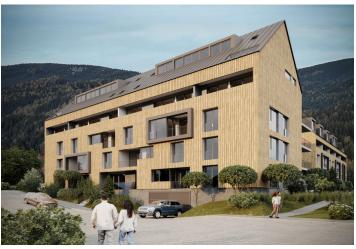

\* Area of the unit according to the Civil Code. The area consists of the sum total area of the entire unit bounded by perimeter walls.

This almost 100-meter family apartment with a southeast-facing loggia and 2 bathrooms is part of the modern ZORA Harrachov project, which brings a fresh perspective on mountain living. The popular resort, located amidst the beautiful nature on the border of the Jizera and Krkonoše Mountains, offers excellent skiing conditions in a modernized ski area that will allow skiing from December to April. The completion date is planned for Q3/2027.

The project is located near the forest in a quiet part of Harrachov. Thanks to the planned return of **international ski jumping competitions**, the entire resort is currently being gradually modernized. The rich offer of local activities is further expanded by the nearby **Polish Polana Jakuszycka sports complex**, the starting point of **cross-country trails** connected to the **Jizera Highway**. Harrachov is easily accessible, and the drive from the outskirts of Prague takes about an hour and a half. Direct bus connections are also available.