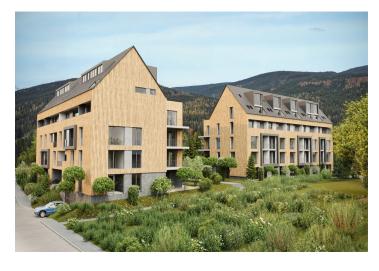

\* Area of the unit according to the Civil Code. The area consists of the sum total area of the entire unit bounded by perimeter walls.

This almost 100-meter family apartment with a southeast-facing loggia and 2 bathrooms is part of the modern ZORA Harrachov project, which brings a fresh perspective on mountain living. The popular resort, located amidst the beautiful nature on the border of the Jizera and Krkonoše Mountains, offers excellent skiing conditions in a modernized ski area that will allow skiing from December to April. The completion date is planned for Q3/2027.

The project is located near the forest in a quiet part of Harrachov. Thanks to the planned return of **international ski jumping competitions**, the entire resort is currently being gradually modernized. The rich offer of local activities is further expanded by the nearby **Polish Polana Jakuszycka sports complex**, the starting point of **cross-country trails** connected to the **Jizera Highway**. Harrachov is easily accessible, and the drive from the outskirts of Prague takes about an hour and a half. Direct bus connections are also available.