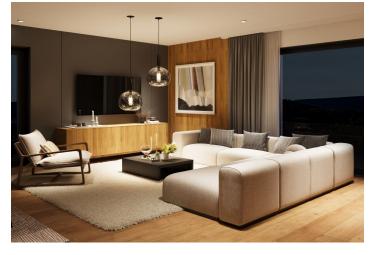

The area of the 1st floor apartment consists of a living room with a preparation for a kitchen, 3 bedrooms, a bathroom (with a toilet and **a walk-in shower**), the second bathroom (with a toilet and a **bathtub**), a pantry, and a hallway. It will be possible to enter the **spacious terrace** from the living room.

Facilities include large **French windows** with **aluminum** frames, wooden interior doors, vinyl floors, large-format tiles, **underfloor heating**, **a recuperation unit**, and a preparation for air-conditioning and shading. The price includes **a cellar**, and **a garage parking space** can be purchased. Residents will have access to a spacious **ski/bicycle storage room** and a **common room** with a kitchen.