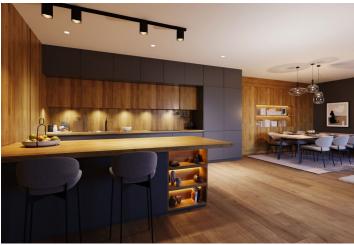

The area of the ground floor apartment consists of a living room with a preparation for a kitchen, 2 bedrooms, a bathroom (with **a walk-in shower, a bathtub**, and a toilet), a separate toilet, a hallway, and a pantry. It will be possible to enter the **garden terrace** from all rooms.

Facilities include **large French windows** with **aluminum** frames, wooden interior doors, vinyl floors, large-format tiles, **underfloor heating**, **a recuperation unit**, and a preparation for air-conditioning and shading. The price includes **a cellar**, **and a garage parking space** can be purchased. Residents will have access to a spacious **ski/bicycle storage room and a common room** with a kitchen.