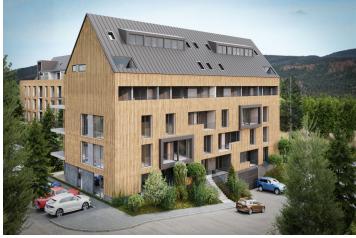

\* Area of the unit according to the Civil Code. The area consists of the sum total area of the entire unit bounded by perimeter walls.

This brand-new apartment with a terrace and a front garden is part of the modern ZORA Harrachov project, which brings a fresh perspective on mountain living. The popular resort, located amidst the beautiful nature on the border of the Jizera and Krkonoše Mountains, offers excellent skiing conditions in a modernized ski area that will allow skiing from December to April. The completion date is planned for Q3/2027.

The project is located in a quiet part of Harrachov, yet restaurants and a supermarket are within walking distance. The resort also offers cafes, bakeries and restaurants, shops, rental shops, and ski services. Thanks to the planned return of international ski jumping competitions, the entire resort is currently being gradually modernized. The rich offer of local activities is further expanded by the nearby Polish Polana Jakuszycka sports complex, the starting point of cross-country trails connected to the Jizera Highway. Harrachov is easily accessible, and the drive from the outskirts of Prague takes about an hour and a half. Direct bus connections are also available.