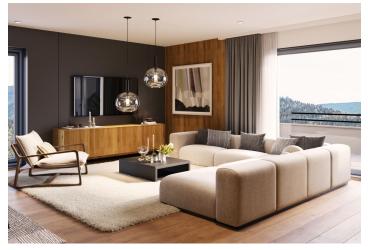

The area of the ground floor apartment consists of a living room with a preparation for a kitchen, 2 bedrooms, a bathroom (with **a walk-in shower, a bathtub**, and a toilet), a separate toilet, a hallway, and a pantry. It will be possible to enter the **garden terrace** from all rooms.

Facilities include **large French windows** with **aluminum** frames, wooden interior doors, vinyl floors, large-format tiles, **underfloor heating**, **a recuperation unit**, and a preparation for air-conditioning and shading. The price includes **a cellar**, **and a garage parking space** can be purchased. Residents will have access to a spacious **ski/bicycle storage room and a common room** with a kitchen.