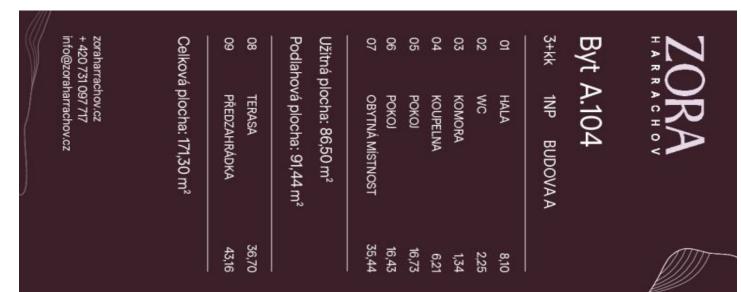

### Apartment Two-bedroom (3+kk)

91.44 m², Jablonec nad Nisou

| Total area   | 128 m²                             |
|--------------|------------------------------------|
| Floor area*  | 91 m²                              |
| Terrace      | 37 m²                              |
| Garden       | 43 m²                              |
| Parking      | Possibility to buy a parking space |
| Garage       | Yes                                |
| Cellar       | Yes                                |
| PENB         | В                                  |
| Reference nu | mber 107142                        |

Floor area 91.44 m<sup>2</sup>, terrace 36.70 m<sup>2</sup>, front garden 43.16 m<sup>2</sup>.

For a complete overview of the units and additional information, please visit the project's website: www.zoraharrachov.cz.