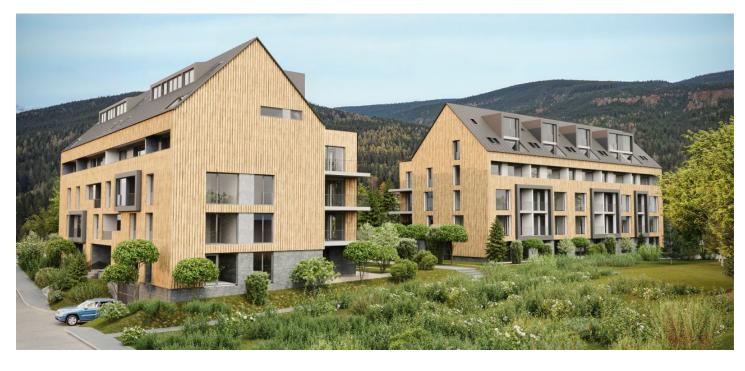

\* Area of the unit according to the Civil Code. The area consists of the sum total area of the entire unit bounded by perimeter walls.

This brand-new apartment with a terrace and a front garden is part of the modern ZORA Harrachov project, which brings a fresh perspective on mountain living. The popular resort, located amidst the beautiful nature on the border of the Jizera and Krkonoše Mountains, offers excellent skiing conditions in a modernized ski area that will allow skiing from December to April. The completion date is planned for Q3/2027.

The project is located in a quiet part of Harrachov, yet restaurants and a supermarket are within walking distance. The resort also offers cafes, bakeries and restaurants, shops, rental shops, and ski services. Thanks to the planned return of international ski jumping competitions, the entire resort is currently being gradually modernized. The rich offer of local activities is further expanded by the nearby Polish Polana Jakuszycka sports complex, the starting point of cross-country trails connected to the Jizera Highway. Harrachov is easily accessible, and the drive from the outskirts of Prague takes about an hour and a half. Direct bus connections are also available.