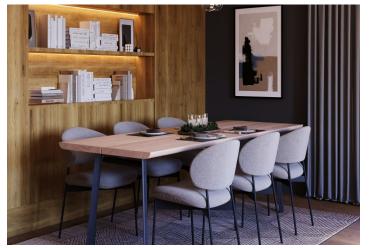

The area of the ground floor apartment consists of a living room with a preparation for a kitchen, 2 bedrooms, a bathroom (with **a walk-in shower, a bathtub**, and a toilet), a separate toilet, a hallway, and a pantry. It will be possible to enter the **garden terrace** from all rooms.

Facilities include **large French windows** with **aluminum** frames, wooden interior doors, vinyl floors, large-format tiles, **underfloor heating**, **a recuperation unit**, and a preparation for air-conditioning and shading. The price includes **a cellar**, **and a garage parking space** can be purchased. Residents will have access to a spacious **ski/bicycle storage room and a common room** with a kitchen.