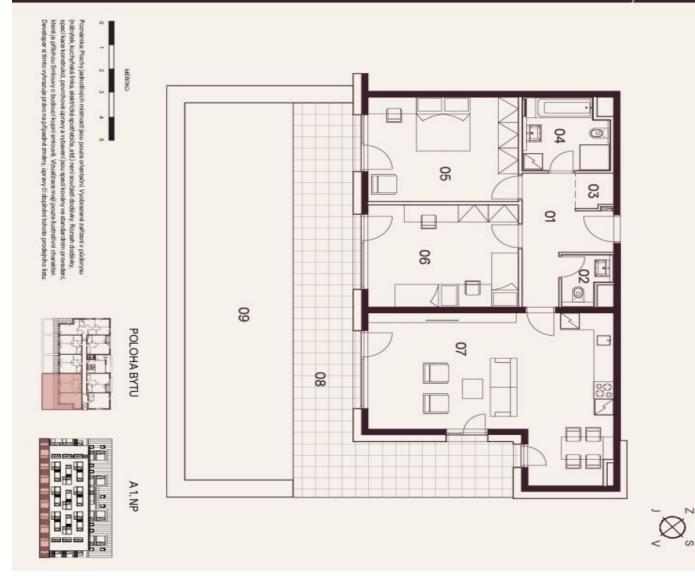

The area of the ground floor apartment consists of a living room with a preparation for a kitchen, 2 bedrooms, a bathroom (with **a walk-in shower, a bathtub**, and a toilet), a separate toilet, a hallway, and a pantry. It will be possible to enter the **garden terrace** from all rooms.

Facilities include **large French windows** with **aluminum** frames, wooden interior doors, vinyl floors, large-format tiles, **underfloor heating**, **a recuperation unit**, and a preparation for air-conditioning and shading. The price includes **a cellar**, **and a garage parking space** can be purchased. Residents will have access to a spacious **ski/bicycle storage room and a common room** with a kitchen.