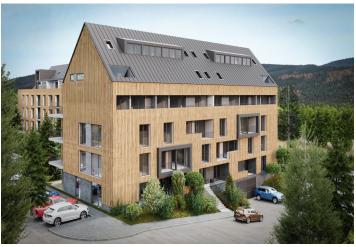

\* Area of the unit according to the Civil Code. The area consists of the sum total area of the entire unit bounded by perimeter walls.

This almost 100-meter family apartment with a southeast-facing terrace, a front garden, and 2 bathrooms is part of the modern ZORA Harrachov project, which brings a fresh perspective on mountain living. The popular resort, located amidst the beautiful nature on the border of the Jizera and Krkonoše Mountains, offers excellent skiing conditions in a modernized ski area that will allow skiing from December to April. The completion date is planned for Q3/2027.