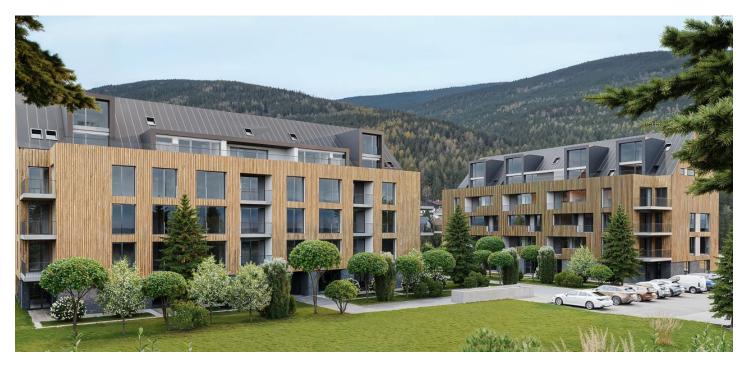

\* Area of the unit according to the Civil Code. The area consists of the sum total area of the entire unit bounded by perimeter walls.

This almost 100-meter family apartment with a southeast-facing terrace, a front garden, and 2 bathrooms is part of the modern ZORA Harrachov project, which brings a fresh perspective on mountain living. The popular resort, located amidst the beautiful nature on the border of the Jizera and Krkonoše Mountains, offers excellent skiing conditions in a modernized ski area that will allow skiing from December to April. The completion date is planned for Q3/2027.

The project is located near the forest in a quiet part of Harrachov. Thanks to the planned return of **international ski jumping competitions**, the entire resort is currently being gradually modernized. The rich offer of local activities is further expanded by the nearby **Polish Polana Jakuszycka sports complex**, the starting point of **cross-country trails** connected to the **Jizera Highway**. Harrachov is easily accessible, and the drive from the outskirts of Prague takes about an hour and a half. Direct bus connections are also available.