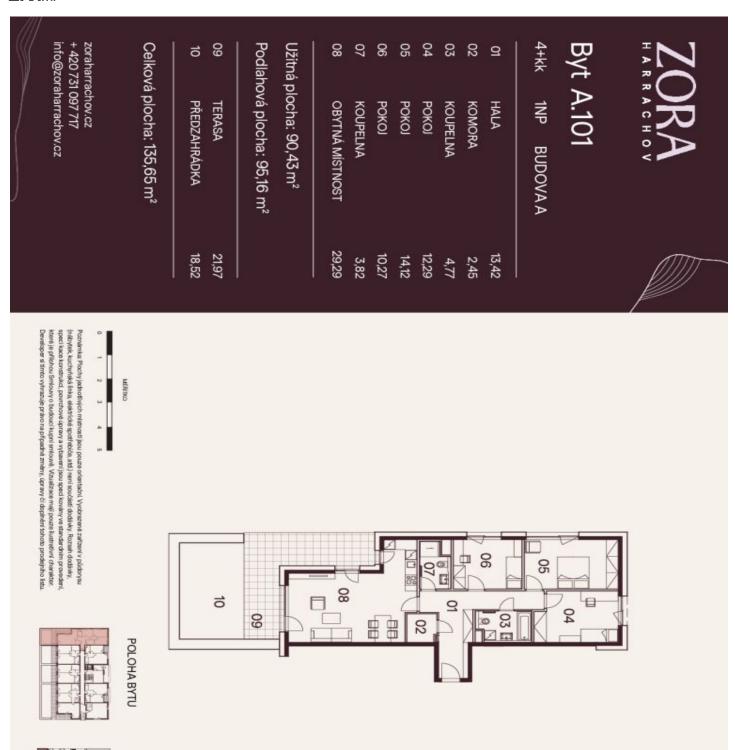

## **Apartment Three-bedroom (4+kk)**

€ 524 807 I CZK 13 222 500

95.16 m², Jablonec nad Nisou

| Total area   | 117 m²                             |
|--------------|------------------------------------|
| Floor area*  | 95 m²                              |
| Terrace      | 22 m²                              |
| Garden       | 19 m²                              |
| Parking      | Possibility to buy a parking space |
| Garage       | Yes                                |
| Cellar       | Yes                                |
| PENB         | В                                  |
| Reference nu | mber 107140                        |

The area of the ground floor apartment consists of a living room with a preparation for a kitchen, 3 bedrooms, a bathroom (with a toilet and a walkin shower), the second bathroom (with a toilet and a bathtub) and a hallway. It will be possible to enter the spacious terrace and adjoining front garden from the living room.

Floor area 95.16 m², terrace 21.97 m², front garden 18.52 m².