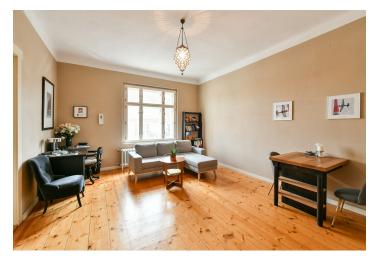

The layout consists of a living room, a separate kitchen, a spacious bedroom with access to a small **balcony**, a bathroom (with a shower), a toilet, a storage room/**walk-in closet**, and an entrance hall.

During the renovation, the original style was carefully preserved. The floors feature **parquet** and **solid wood**, the windows are traditional **wooden casement**, and the interior doors are **original paneled**, some of them **double-winged**. The kitchen is fully equipped, heating is provided by a gas boiler, and the living room also features **a fireplace stove**. **A cellar storage unit** belongs to the apartment.