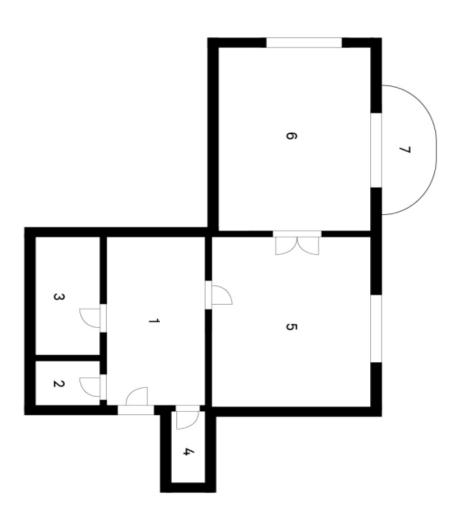

# Apartment One-bedroom (2+kk)

€ 540 757 I CZK 13 500 000

69 m², Prague 6, Bubeneč, Národní obrany

1 Kuchyň
2 WC
3 Koupelna
4 Šatna
5 Obývací pokoj
6 Ložnice
7 Balkon

10,7 m<sup>2</sup> 1,0 m<sup>2</sup> 3,4 m<sup>2</sup> 1,1 m<sup>2</sup> 25,8 m<sup>2</sup> 27,0 m<sup>2</sup>