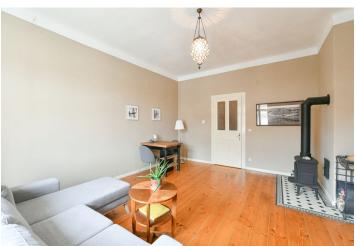

The layout consists of a living room, a separate kitchen, a spacious bedroom with access to a small **balcony**, a bathroom (with a shower), a toilet, a storage room/**walk-in closet**, and an entrance hall.

During the renovation, the original style was carefully preserved. The floors feature **parquet** and **solid wood**, the windows are traditional **wooden casement**, and the interior doors are **original paneled**, some of them **double-winged**. The kitchen is fully equipped, heating is provided by a gas boiler, and the living room also features **a fireplace stove**. **A cellar storage unit** belongs to the apartment.

The property is currently rented at market rate until 01/2026.

Floor area 69 m², balcony 1 m².