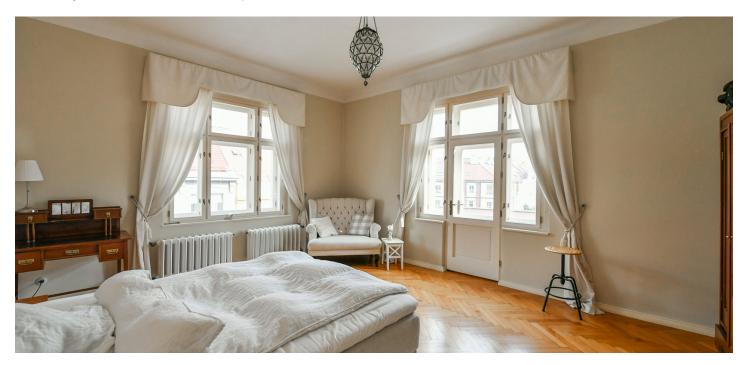

The layout consists of a living room, a separate kitchen, a spacious bedroom with access to a small **balcony**, a bathroom (with a shower), a toilet, a storage room/**walk-in closet**, and an entrance hall.

During the renovation, the original style was carefully preserved. The floors feature **parquet** and **solid wood**, the windows are traditional **wooden casement**, and the interior doors are **original paneled**, some of them **double-winged**. The kitchen is fully equipped, heating is provided by a gas boiler, and the living room also features **a fireplace stove**. **A cellar storage unit** belongs to the apartment.