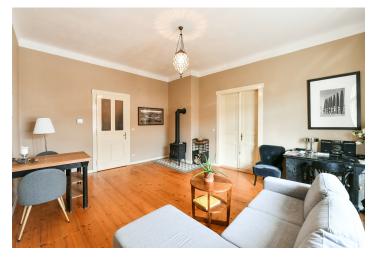

The layout consists of a living room, a separate kitchen, a spacious bedroom with access to a small **balcony**, a bathroom (with a shower), a toilet, a storage room/**walk-in closet**, and an entrance hall.

During the renovation, the original style was carefully preserved. The floors feature **parquet** and **solid wood**, the windows are traditional **wooden casement**, and the interior doors are **original paneled**, some of them **double-winged**. The kitchen is fully equipped, heating is provided by a gas boiler, and the living room also features **a fireplace stove**. **A cellar storage unit** belongs to the apartment.