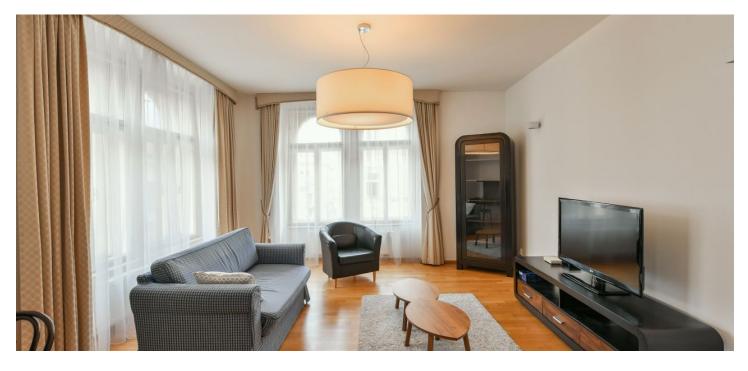

The layout of the apartment consists of an open plan living room with a work area, a dining room with a fully equipped kitchen, a bedroom with **a walk-in wardrobe**, a bathroom with a bathtub and a toilet, a laundry room, and an entrance hall with **built-in wardrobes**.

The interior is characterized by **oak floors**, custom-made built-in furniture and designer lighting. Large **casement windows** bring in plenty of daylight. The kitchen is equipped with built-in appliances, and the rooms have a large amount of storage space. The apartment has a security entrance door and **a cellar.** The house has a new central boiler room, which provides heat distribution to the apartments.