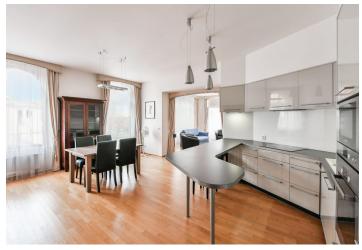

The layout of the apartment consists of an open plan living room with a work area, a dining room with a fully equipped kitchen, a bedroom with **a walk-in wardrobe**, a bathroom with a bathtub and a toilet, a laundry room, and an entrance hall with **built-in wardrobes**.

The interior is characterized by **oak floors**, custom-made built-in furniture and designer lighting. Large **casement windows** bring in plenty of daylight. The kitchen is equipped with built-in appliances, and the rooms have a large amount of storage space. The apartment has a security entrance door and **a cellar.** The house has a new central boiler room, which provides heat distribution to the apartments.