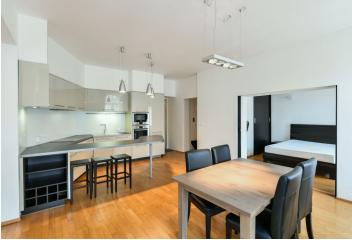

The layout of the apartment consists of an open plan living room with a work area, a dining room with a fully equipped kitchen, a bedroom with **a walk-in wardrobe**, a bathroom with a bathtub and a toilet, a laundry room, and an entrance hall with **built-in wardrobes**.

The interior is characterized by **oak floors**, custom-made built-in furniture and designer lighting. Large **casement windows** bring in plenty of daylight. The kitchen is equipped with built-in appliances, and the rooms have a large amount of storage space. The apartment has a security entrance door and **a cellar.** The house has a new central boiler room, which provides heat distribution to the apartments.