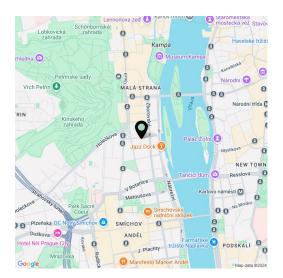

The quiet side street in the center of **Smíchov** stands out for its perfect transport accessibility and civic amenities. Everything you need can be found within walking distance - restaurants, cafes, smaller specialized shops and a large shopping center, a kindergarten and an elementary school, the **French lyceum**, and medical facilities. The beautiful **Kinského Garden**, which flows freely into the **Petřín Garden**, or the Smíchov part of the Vltava embankment, which passes around Dětský Island, through Kampa Island and to Charles Bridge, is a perfect place to take a walk. Tram and bus stops are a 2-minute walk away, and you can also walk to the **Anděl metro station**.