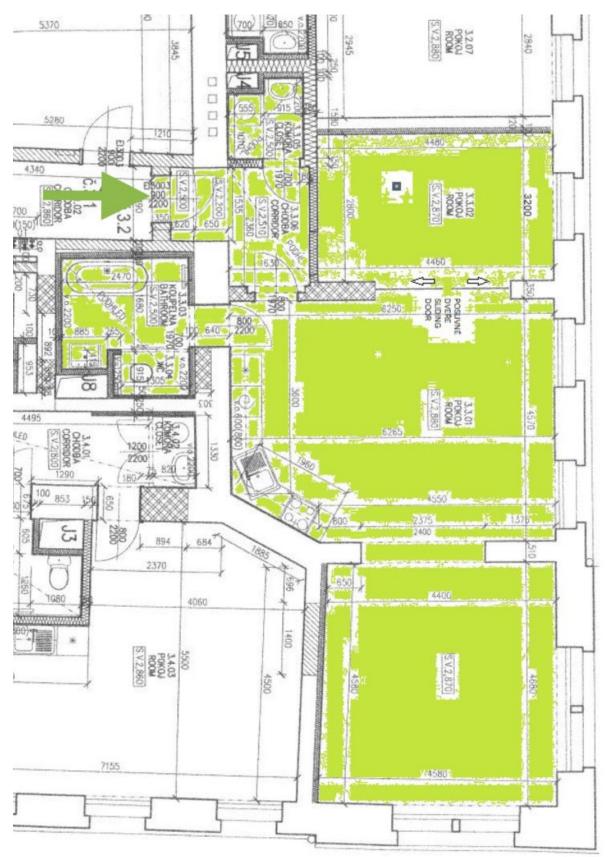

# Total area77 m²ParkingPossibility of parking in the Nový<br/>Smíchov garageCellarYesPENBDReference number107117

\* Size of the unit according to the Housing Act. The area consists of the sum total of the internal area of every room. This bright and fully furnished apartment is located on the 3rd floor of a completely renovated Neo-Renaissance building with an elegant classical facade and an elevator. It is set near the historical center of Prague, Lesser Town, Prague Castle, and Charles Bridge, in the immediate vicinity of Kinského Park - one of Prague's green oases.

Floor area 77.2 m<sup>2</sup>.

Svoboda & Williams s.r.o. info@svoboda-williams.com www.svoboda-williams.com **Prague** +420 257 328 281 +420 724 551 238 Brno +420 543 250 711 +420 724 551 238

**Bratislava** +421 948 939 938 **PDF created** 13. 03. 2025, 03:10