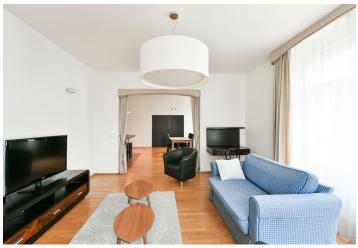

The layout of the apartment consists of an open plan living room with a work area, a dining room with a fully equipped kitchen, a bedroom with **a walk-in wardrobe**, a bathroom with a bathtub and a toilet, a laundry room, and an entrance hall with **built-in wardrobes**.

The interior is characterized by **oak floors**, custom-made built-in furniture and designer lighting. Large **casement windows** bring in plenty of daylight. The kitchen is equipped with built-in appliances, and the rooms have a large amount of storage space. The apartment has a security entrance door and **a cellar.** The house has a new central boiler room, which provides heat distribution to the apartments.