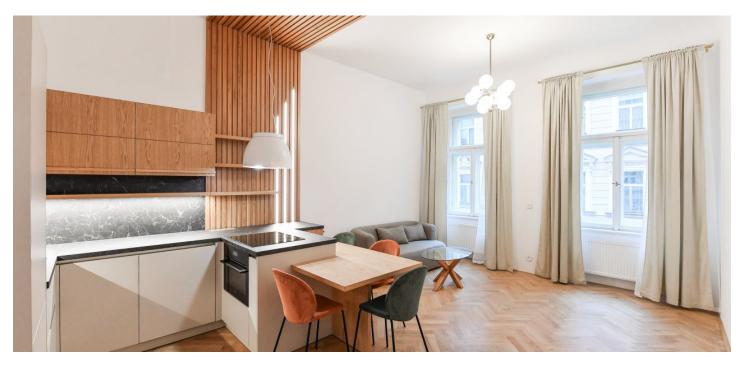

The interior features a living room with a fully fitted open plan kitchen and dining area, a bedroom facing the courtyard, a bathroom (walk-in shower, toilet with a bidet shower), and an entrance hall with a built-in wardrobe.

**Hardwood floors**, tiles, electric boiler for heating, underfloor heating in the bathroom, washing machine, dishwasher, induction stove top, combination oven, **storage room** on the same floor.

\* Size of the unit according to the Housing Act. The area consists of the sum total of the internal area of every room.