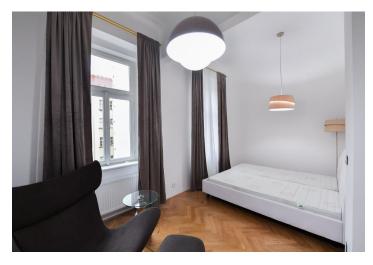

The interior features a living room with a fully fitted open plan kitchen and dining area, a bedroom facing the courtyard, a bathroom (walk-in shower, toilet with a bidet shower), and an entrance hall with a built-in wardrobe.