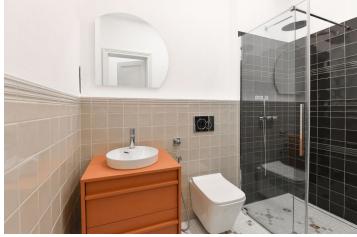

The interior features a living room with a fully fitted open plan kitchen and dining area, a bedroom facing the courtyard, a bathroom (walk-in shower, toilet with a bidet shower), and an entrance hall with a built-in wardrobe.