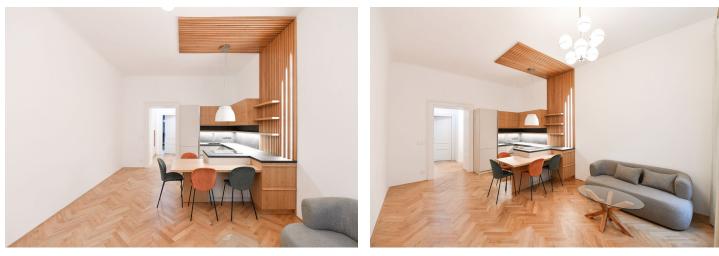

The interior features a living room with a fully fitted open plan kitchen and dining area, a bedroom facing the courtyard, a bathroom (walk-in shower, toilet with a bidet shower), and an entrance hall with a built-in wardrobe.

**Hardwood floors**, tiles, electric boiler for heating, underfloor heating in the bathroom, washing machine, dishwasher, induction stove top, combination oven, **storage room** on the same floor.

\* Size of the unit according to the Housing Act. The area consists of the sum total of the internal area of every room.