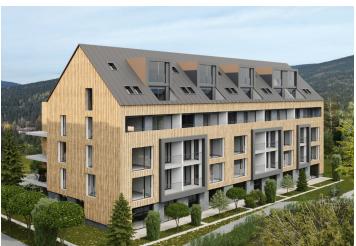

\* Area of the unit according to the Civil Code. The area consists of the sum total area of the entire unit bounded by perimeter walls.

This almost 100-meter family apartment with a southwest-facing loggia and 2 bathrooms is part of the modern ZORA Harrachov project, which brings a fresh perspective on mountain living. The popular resort, located amidst the beautiful nature on the border of the Jizera and Krkonoše Mountains, offers excellent skiing conditions in a modernized ski area that will allow skiing from December to April. The completion date is planned for Q3/2027.

The project is located near the forest in a quiet part of Harrachov. Thanks to the planned return of **international ski jumping competitions**, the entire resort is currently being gradually modernized. The rich offer of local activities is further expanded by the nearby **Polish Polana Jakuszycka sports complex**, the starting point of **cross-country trails** connected to the **Jizera Highway**. Harrachov is easily accessible, and the drive from the outskirts of Prague takes about an hour and a half. Direct bus connections are also available.