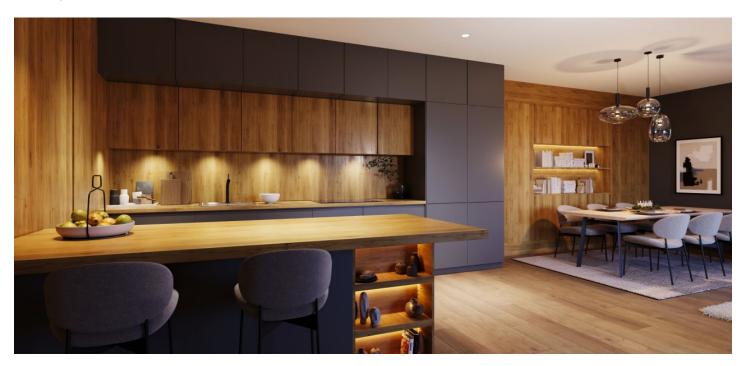

The area of the 2nd floor apartment consists of a living room with a preparation for a kitchen, 3 bedrooms, a bathroom (with a toilet and **a walk-in shower**), the second bathroom (with a toilet and a **bathtub**) and a hallway. It will be possible to enter the **spacious loggia** from the living room.

Facilities include large **French windows** with **aluminum** frames, wooden interior doors, vinyl floors, large-format tiles, **underfloor heating**, **a recuperation unit**, and a preparation for air-conditioning and shading. The price includes **a cellar**, and **a garage parking space** can be purchased. Residents will have access to a spacious **ski/bicycle storage room** and a **common room** with a kitchen.