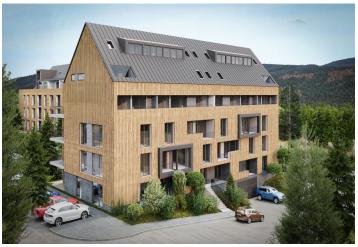

\* Area of the unit according to the Civil Code. The area consists of the sum total area of the entire unit bounded by perimeter walls.

This almost 100-meter family apartment with a southwest-facing loggia and 2 bathrooms is part of the modern ZORA Harrachov project, which brings a fresh perspective on mountain living. The popular resort, located amidst the beautiful nature on the border of the Jizera and Krkonoše Mountains, offers excellent skiing conditions in a modernized ski area that will allow skiing from December to April. The completion date is planned for Q3/2027.

The project is located near the forest in a quiet part of Harrachov. Thanks to the planned return of **international ski jumping competitions**, the entire resort is currently being gradually modernized. The rich offer of local activities is further expanded by the nearby **Polish Polana Jakuszycka sports complex**, the starting point of **cross-country trails** connected to the **Jizera Highway**. Harrachov is easily accessible, and the drive from the outskirts of Prague takes about an hour and a half. Direct bus connections are also available.