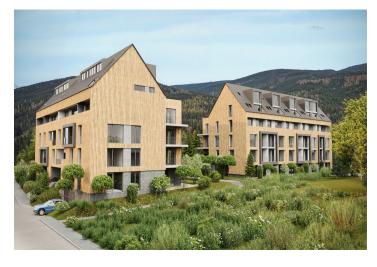

\* Area of the unit according to the Civil Code. The area consists of the sum total area of the entire unit bounded by perimeter walls.

This almost 100-meter family apartment with a southwest-facing loggia and 2 bathrooms is part of the modern ZORA Harrachov project, which brings a fresh perspective on mountain living. The popular resort, located amidst the beautiful nature on the border of the Jizera and Krkonoše Mountains, offers excellent skiing conditions in a modernized ski area that will allow skiing from December to April. The completion date is planned for Q3/2027.

The project is located near the forest in a quiet part of Harrachov. Thanks to the planned return of **international ski jumping competitions**, the entire resort is currently being gradually modernized. The rich offer of local activities is further expanded by the nearby **Polish Polana Jakuszycka sports complex**, the starting point of **cross-country trails** connected to the **Jizera Highway**. Harrachov is easily accessible, and the drive from the outskirts of Prague takes about an hour and a half. Direct bus connections are also available.