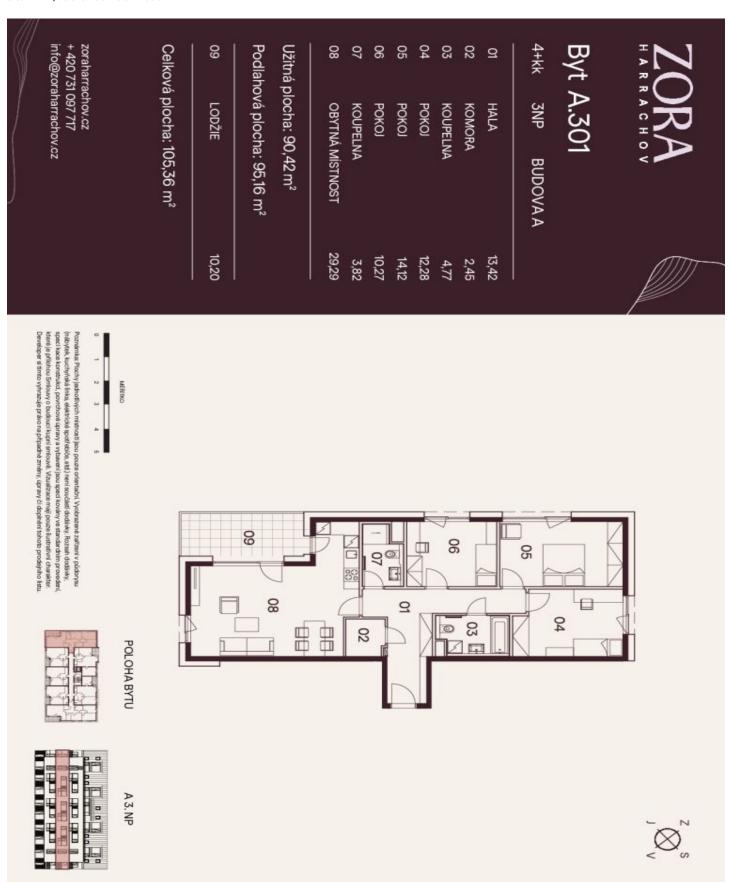

## € 491 803 I CZK 12 300 000

95.16 m², Jablonec nad Nisou

| Total area   | 105 m²                             |
|--------------|------------------------------------|
| Floor area*  | 95 m²                              |
| Loggia       | 10 m²                              |
| Parking      | Possibility to buy a parking space |
| Garage       | Yes                                |
| Cellar       | Yes                                |
| PENB         | В                                  |
| Reference nu | <b>mber</b> 107099                 |

The area of the 2nd floor apartment consists of a living room with a preparation for a kitchen, 3 bedrooms, a bathroom (with a toilet and **a walk-in shower**), the second bathroom (with a toilet and a **bathtub**) and a hallway. It will be possible to enter the **spacious loggia** from the living room.

Floor area 95.16 m², loggia 10.2 m².

For a complete overview of the units and additional information, please visit the project's website at <a href="https://www.zoraharrachov.cz">www.zoraharrachov.cz</a>.