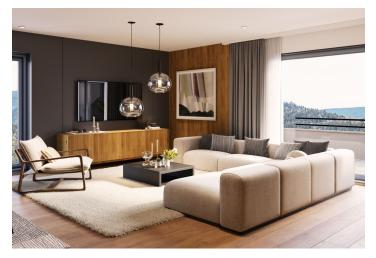

The area of the 2nd floor apartment consists of a living room with a preparation for a kitchen, 3 bedrooms, a bathroom (with a toilet and **a walk-in shower**), the second bathroom (with a toilet and a **bathtub**) and a hallway. It will be possible to enter the **spacious loggia** from the living room.

Facilities include large **French windows** with **aluminum** frames, wooden interior doors, vinyl floors, large-format tiles, **underfloor heating**, **a recuperation unit**, and a preparation for air-conditioning and shading. The price includes **a cellar**, and **a garage parking space** can be purchased. Residents will have access to a spacious **ski/bicycle storage room** and a **common room** with a kitchen.