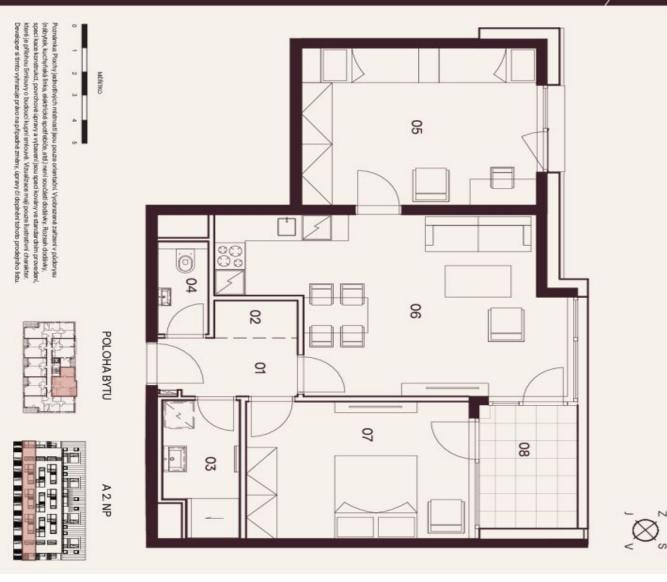

The area of the 1st floor apartment consists of a living room with a preparation for a kitchen, 2 bedrooms, a bathroom (with **a walk-in shower**), a saparate toilet, and a hallway with space for a pantry. It will be possible to enter the **northwest-facing loggia** from the living room and one of the bedrooms.

Floor area 69.01 m², loggia 5.28 m².

For a complete overview of the units and additional information, please visit the project's website at www.zoraharrachov.cz.

€ 367 464 I CZK 9 173 750

Svoboda & Williams s.r.o. info@svoboda-williams.com www.svoboda-williams.com Prague +420 257 328 281 +420 724 551 238 Brno +420 543 250 711 +420 724 551 238