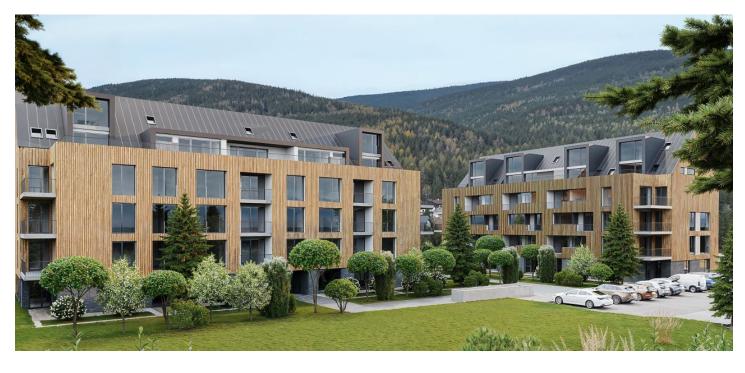

Kunsor d Nisor d Ni

\* Area of the unit according to the Civil Code. The area consists of the sum total area of the entire unit bounded by perimeter walls.

This brand-new apartment with a loggia is part of the modern ZORA Harrachov project, which brings a fresh perspective on mountain living. The popular resort, located amidst the beautiful nature on the border of the Jizera and Krkonoše Mountains, offers excellent skiing conditions in a modernized ski area that will allow skiing from December to April. The completion date is planned for Q3/2027.

The project is located near the **forest** in a quiet part of Harrachov. Thanks to the planned return of **international ski jumping competitions**, the entire resort is currently being gradually modernized. The rich offer of local activities is further expanded by the nearby **Polish Polana Jakuszycka sports complex**, the starting point of cross-country trails connected to the **Jizera Highway**. Harrachov is easily accessible, and the drive from the outskirts of Prague takes about an hour and a half. Direct bus connections are also available.