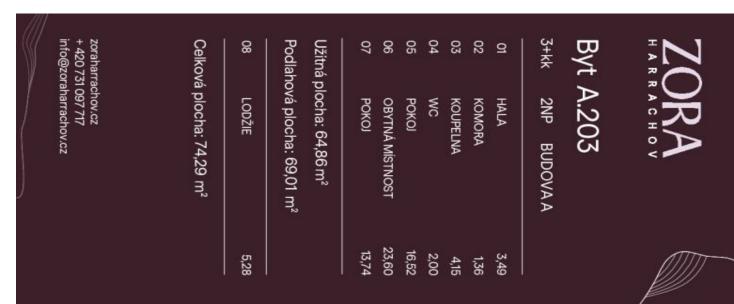

# Apartment Two-bedroom (3+kk)

69.01 m², Jablonec nad Nisou

| Total area   | 74 m²                              |
|--------------|------------------------------------|
| Floor area*  | 69 m²                              |
| Loggia       | 5 m²                               |
| Parking      | Possibility to buy a parking space |
| Garage       | Yes                                |
| Cellar       | Yes                                |
| PENB         | В                                  |
| Reference nu | mber 107098                        |

Floor area 69.01 m², loggia 5.28 m².

For a complete overview of the units and additional information, please visit the project's website at www.zoraharrachov.cz.

€ 367 464 I CZK 9 173 750

Svoboda & Williams s.r.o. info@svoboda-williams.com www.svoboda-williams.com Prague +420 257 328 281 +420 724 551 238 Brno +420 543 250 711 +420 724 551 238