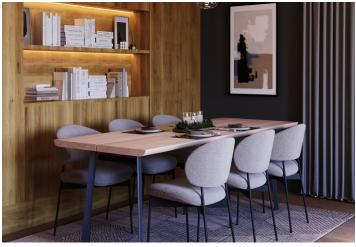

The area of the 1st floor apartment consists of a living room with a preparation for a kitchen, 2 bedrooms, a bathroom (with **a walk-in shower**), a saparate toilet, and a hallway with space for a pantry. It will be possible to enter the **northwest-facing loggia** from the living room and one of the bedrooms.

Facilities include **large French windows** with **aluminum frames**, wooden interior doors, vinyl floors, large-format tiles, **underfloor heating**, **a recuperation unit**, and a preparation for air-conditioning and shading. The price includes a cellar, and a garage parking space can be purchased. Residents will have access to **a spacious ski/bicycle storage** room and **a common room** with a kitchen.