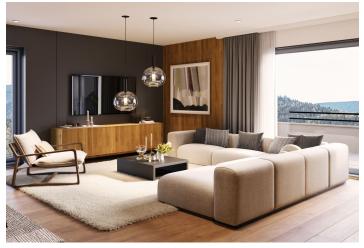

The area of the 1st floor apartment consists of a living room with a preparation for a kitchen, 2 bedrooms, a bathroom (with **a walk-in shower**), a saparate toilet, and a hallway with space for a pantry. It will be possible to enter the **northwest-facing loggia** from the living room and one of the bedrooms.

Facilities include **large French windows** with **aluminum frames**, wooden interior doors, vinyl floors, large-format tiles, **underfloor heating**, **a recuperation unit**, and a preparation for air-conditioning and shading. The price includes a cellar, and a garage parking space can be purchased. Residents will have access to **a spacious ski/bicycle storage** room and **a common room** with a kitchen.