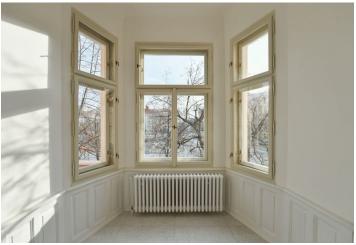

The interior features a spacious central entrance hall, a living room with a **bay window** and views of the square, plus a spacious fully fitted kitchen with a dining area. There is a bedroom with access to the **balcony**, a bedroom facing a quiet green courtyard, a bathroom (bathtub, toilet with a bidet shower), and an additional separate guest toilet.

High ceilings, renovated **hardwood parquet floors**, large-format Italian tiles, marble tiles in the bathroom, security entry door, new **wooden casement windows**, gas boiler, washer/dryer, dishwasher, induction stove top, microwave oven, **cellar**, chip entry to the building.