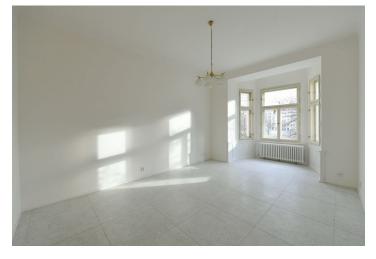

The interior features a spacious central entrance hall, a living room with a **bay window** and views of the square, plus a spacious fully fitted kitchen with a dining area. There is a bedroom with access to the **balcony**, a bedroom facing a quiet green courtyard, a bathroom (bathtub, toilet with a bidet shower), and an additional separate guest toilet.

High ceilings, renovated **hardwood parquet floors**, large-format Italian tiles, marble tiles in the bathroom, security entry door, new **wooden casement windows**, gas boiler, washer/dryer, dishwasher, induction stove top, microwave oven, **cellar**, chip entry to the building.