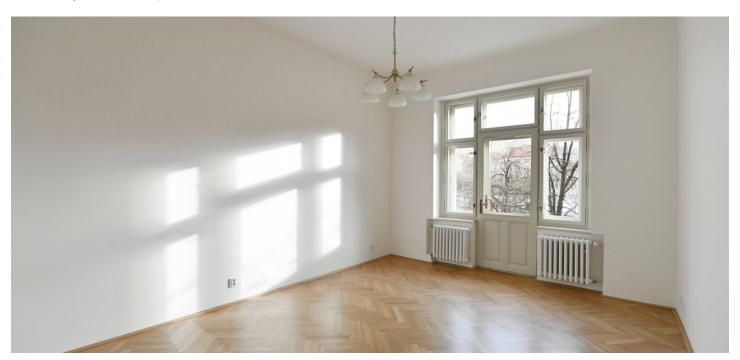

The interior features a spacious central entrance hall, a living room with a **bay window** and views of the square, plus a spacious fully fitted kitchen with a dining area. There is a bedroom with access to the **balcony**, a bedroom facing a quiet green courtyard, a bathroom (bathtub, toilet with a bidet shower), and an additional separate guest toilet.

High ceilings, renovated **hardwood parquet floors**, large-format Italian tiles, marble tiles in the bathroom, security entry door, new **wooden casement windows**, gas boiler, washer/dryer, dishwasher, induction stove top, microwave oven, **cellar**, chip entry to the building.