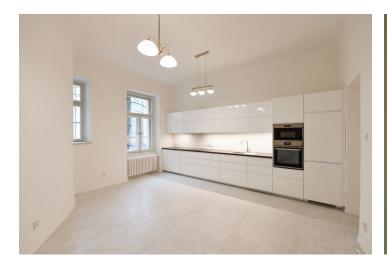

The interior features a spacious central entrance hall, a living room with a **bay window** and views of the square, plus a spacious fully fitted kitchen with a dining area. There is a bedroom with access to the **balcony**, a bedroom facing a quiet green courtyard, a bathroom (bathtub, toilet with a bidet shower), and an additional separate guest toilet.

High ceilings, renovated **hardwood parquet floors**, large-format Italian tiles, marble tiles in the bathroom, security entry door, new **wooden casement windows**, gas boiler, washer/dryer, dishwasher, induction stove top, microwave oven, **cellar**, chip entry to the building.