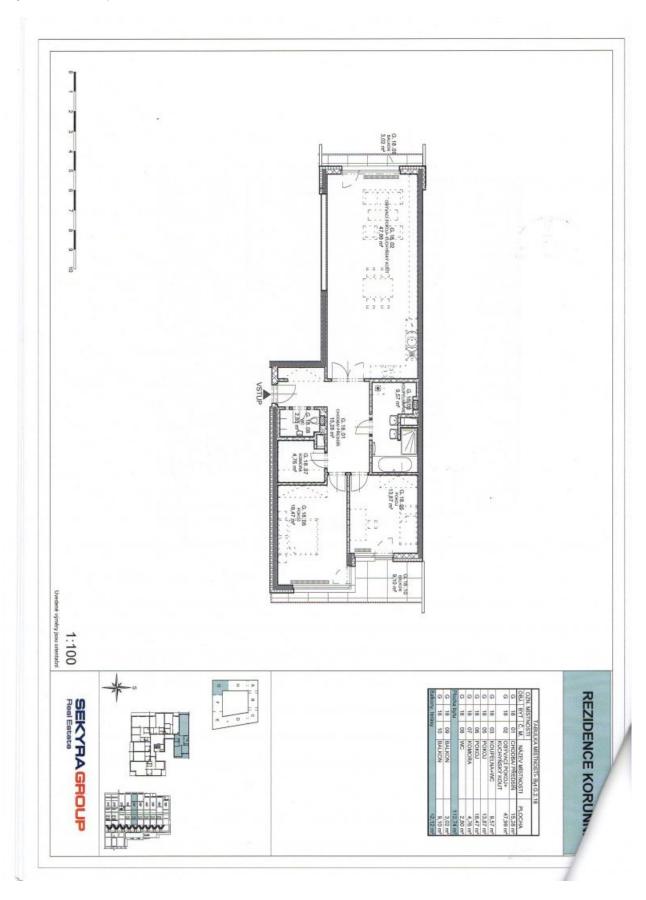

## Apartment Two-bedroom (3+kk)

€1963 | CZK 49 000

113 m², Prague 10, Vinohrady, Korunní

| Total area     | 125 m²                                                                                                                           |
|----------------|----------------------------------------------------------------------------------------------------------------------------------|
| Floor area*    | 113 m²                                                                                                                           |
| Loggia         | 12 m²                                                                                                                            |
| Parking        | Garage parking is available at an extra cost.                                                                                    |
| Garage         | Yes                                                                                                                              |
| Cellar         | Yes                                                                                                                              |
| Service price  | Monthly deposit for services,<br>water, and heating: CZK<br>6,859. Electricity and air-<br>conditioning is billed<br>separately. |
| PENB           | С                                                                                                                                |
| Reference num  | ber 107058                                                                                                                       |
| Available from | Immediately                                                                                                                      |
|                |                                                                                                                                  |

\* Size of the unit according to the Housing Act. The area consists of the sum total of the internal area of every room.

This spacious sunny air-conditioned unfurnished apartment with 2 enclosed balconies and green views is on the 2nd floor of the Korunní Residence - a modern project with a 24/7 reception, security, a landscaped courtyard, and underground parking. Set in a green part of the Vinohrady neighborhood popular with the expat community, a short walk from the Atrium Flora shopping mall and Flora metro station, with very quick connections to the city center. A tram and a bus stop are located in front of the building.

The interior features a spacious west-facing living room with a dining area, a fully fitted open plan kitchen, and access to an enclosed balcony, and 2 east-facing bedrooms with access to a second enclosed balcony offering views of the green park-like courtyard with a water feature. There is a bathroom including a massage bathtub, a walk-in shower, a toilet, and a double sink, a fitted walk-in closet, a separate toilet with a bidet and pissoir, a laundry room, and an entrance hall.