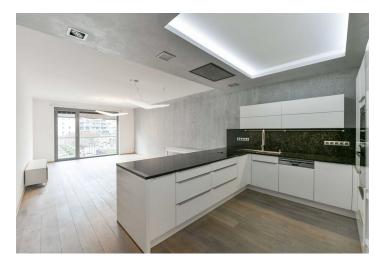

The interior features a spacious west-facing living room with a dining area, a fully fitted open plan kitchen, and access to an enclosed balcony, and 2 east-facing bedrooms with access to a second enclosed balcony offering views of the green park-like courtyard with a water feature. There is a bathroom including a massage bathtub, a walk-in shower, a toilet, and a double sink, a fitted walk-in closet, a separate toilet with a bidet and pissoir, a laundry room, and an entrance hall.

Air-conditioning, hardwood oak floors, large-format tiles, security entry door, aluminum French windows, automatic exterior roller blinds, interior aluminum blinds, Artemide designer light fixtures, central heating, floor convectors, washer, dryer, a high-standard U shaped Mondo kitchen, a granite kitchen counter and tiles, a Bosch dishwasher, an AEG induction stove top, a fan oven, a microwave oven, a Liebherr fridge/freezer, video entry phone, charging station for electric cars, and camera system. A garage parking space and a cellar (3 sqm) can be rented for CZK 3,000/month. The apartment can be furnished (3-seater leather sofa, coffee table, dining table and 6 chairs, double bed, chest of drawers, and more).