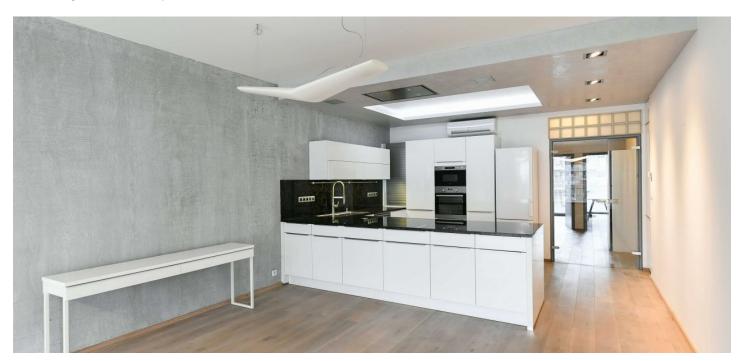

The interior features a spacious west-facing living room with a dining area, a fully fitted open plan kitchen, and access to an enclosed balcony, and 2 east-facing bedrooms with access to a second enclosed balcony offering views of the green park-like courtyard with a water feature. There is a bathroom including a massage bathtub, a walk-in shower, a toilet, and a double sink, a fitted walk-in closet, a separate toilet with a bidet and pissoir, a laundry room, and an entrance hall.

Air-conditioning, hardwood oak floors, large-format tiles, security entry door, aluminum French windows, automatic exterior roller blinds, interior aluminum blinds, Artemide designer light fixtures, central heating, floor convectors, washer, dryer, a high-standard U shaped Mondo kitchen, a granite kitchen counter and tiles, a Bosch dishwasher, an AEG induction stove top, a fan oven, a microwave oven, a Liebherr fridge/freezer, video entry phone, charging station for electric cars, and camera system. A garage parking space and a cellar (3 sqm) can be rented for CZK 3,000/month. The apartment can be furnished (3-seater leather sofa, coffee table, dining table and 6 chairs, double bed, chest of drawers, and more).