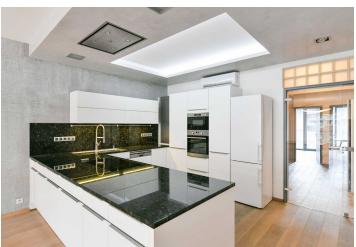

The interior features a spacious west-facing living room with a dining area, a fully fitted open plan kitchen, and access to an enclosed balcony, and 2 east-facing bedrooms with access to a second enclosed balcony offering views of the green park-like courtyard with a water feature. There is a bathroom including a massage bathtub, a walk-in shower, a toilet, and a double sink, a fitted walk-in closet, a separate toilet with a bidet and pissoir, a laundry room, and an entrance hall.

Air-conditioning, hardwood oak floors, large-format tiles, security entry door, aluminum French windows, automatic exterior roller blinds, interior aluminum blinds, Artemide designer light fixtures, central heating, floor convectors, washer, dryer, a high-standard U shaped Mondo kitchen, a granite kitchen counter and tiles, a Bosch dishwasher, an AEG induction stove top, a fan oven, a microwave oven, a Liebherr fridge/freezer, video entry phone, charging station for electric cars, and camera system. A garage parking space and a cellar (3 sqm) can be rented for CZK 3,000/month. The apartment can be furnished (3-seater leather sofa, coffee table, dining table and 6 chairs, double bed, chest of drawers, and more).