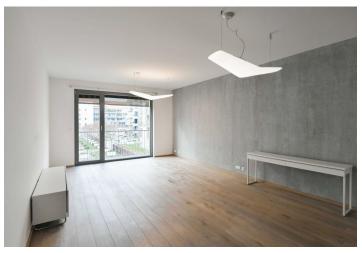

\* Size of the unit according to the Housing Act. The area consists of the sum total of the internal area of every room.

This spacious sunny air-conditioned unfurnished apartment with 2 enclosed balconies and green views is on the 2nd floor of the Korunní Residence - a modern project with a 24/7 reception, security, a landscaped courtyard, and underground parking. Set in a green part of the Vinohrady neighborhood popular with the expat community, a short walk from the Atrium Flora shopping mall and Flora metro station, with very quick connections to the city center. A tram and a bus stop are located in front of the building.

The interior features a spacious west-facing living room with a dining area, a fully fitted open plan kitchen, and access to an enclosed balcony, and 2 east-facing bedrooms with access to a second enclosed balcony offering views of the green park-like courtyard with a water feature. There is a bathroom including a massage bathtub, a walk-in shower, a toilet, and a double sink, a fitted walk-in closet, a separate toilet with a bidet and pissoir, a laundry room, and an entrance hall.

Air-conditioning, hardwood oak floors, large-format tiles, security entry door, aluminum French windows, automatic exterior roller blinds, interior aluminum blinds, Artemide designer light fixtures, central heating, floor convectors, washer, dryer, a high-standard U shaped Mondo kitchen, a granite kitchen counter and tiles, a Bosch dishwasher, an AEG induction stove top, a fan oven, a microwave oven, a Liebherr fridge/freezer, video entry phone, charging station for electric cars, and camera system. A garage parking space and a cellar (3 sqm) can be rented for CZK 3,000/month. The apartment can be furnished (3-seater leather sofa, coffee table, dining table and 6 chairs, double bed, chest of drawers, and more).