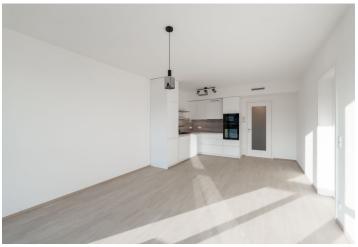

Boasting an enclosed balcony, this unfurnished apartment is on the top floor of the newly built Vokovice Residence. The apartment comes with an indoor parking space and cellar storage unit in the building together with a shared garden exclusively used by residents. Located in Vokovice, Prague 6, in a green residential neighborhood in the immediate vicinity of the Divoká Šárka nature reserve, with quick access to the city center (2-minute walk to trams and the Nádraží Veleslavín metro) and airport. Convenient to international schools and complete civic amenities within walking distance.

The apartment offers a living room with a fully equipped kitchen with brandnew appliances and a bedroom with built-in wardrobes and an en-suite bathroom with a shower, sink, and toilet. The **loggia** is accessible from both the living room and the bedroom. There is also another separate toilet, an entrance hall with a built-in wardrobe, and a closet with a connection for a washing machine and dryer.

Wooden floors, heat recovery, exterior electrically controlled blinds, induction hob, microwave oven, a **spacious basement storage unit**. One **parking space** is included in the rent. The tenant will be the first to inhabit the apartment.