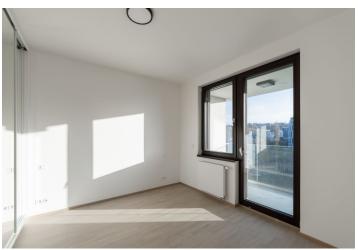

The apartment offers a living room with a fully equipped kitchen with brandnew appliances and a bedroom with built-in wardrobes and an en-suite bathroom with a shower, sink, and toilet. The **loggia** is accessible from both the living room and the bedroom. There is also another separate toilet, an entrance hall with a built-in wardrobe, and a closet with a connection for a washing machine and dryer.

Wooden floors, heat recovery, exterior electrically controlled blinds, induction hob, microwave oven, a **spacious basement storage unit**. One **parking space** is included in the rent. The tenant will be the first to inhabit the apartment.