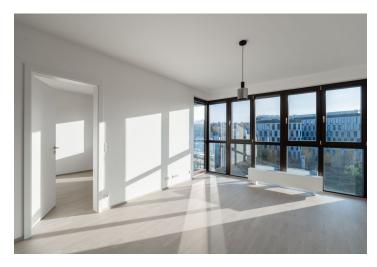

Boasting an enclosed balcony, this unfurnished apartment is on the top floor of the newly built Vokovice Residence. The apartment comes with an indoor parking space and cellar storage unit in the building together with a shared garden exclusively used by residents. Located in Vokovice, Prague 6, in a green residential neighborhood in the immediate vicinity of the Divoká Šárka nature reserve, with quick access to the city center (2-minute walk to trams and the Nádraží Veleslavín metro) and airport. Convenient to international schools and complete civic amenities within walking distance.

The apartment offers a living room with a fully equipped kitchen with brandnew appliances and a bedroom with built-in wardrobes and an en-suite bathroom with a shower, sink, and toilet. The **loggia** is accessible from both the living room and the bedroom. There is also another separate toilet, an entrance hall with a built-in wardrobe, and a closet with a connection for a washing machine and dryer.