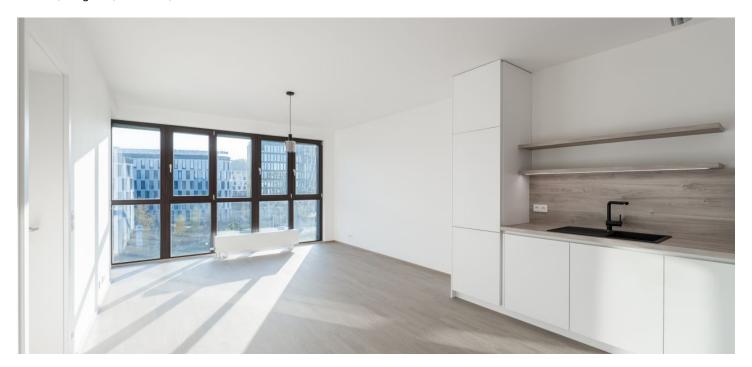

Boasting an enclosed balcony, this unfurnished apartment is on the top floor of the newly built Vokovice Residence. The apartment comes with an indoor parking space and cellar storage unit in the building together with a shared garden exclusively used by residents. Located in Vokovice, Prague 6, in a green residential neighborhood in the immediate vicinity of the Divoká Šárka nature reserve, with quick access to the city center (2-minute walk to trams and the Nádraží Veleslavín metro) and airport. Convenient to international schools and complete civic amenities within walking distance.

The apartment offers a living room with a fully equipped kitchen with brandnew appliances and a bedroom with built-in wardrobes and an en-suite bathroom with a shower, sink, and toilet. The **loggia** is accessible from both the living room and the bedroom. There is also another separate toilet, an entrance hall with a built-in wardrobe, and a closet with a connection for a washing machine and dryer.

Wooden floors, heat recovery, exterior electrically controlled blinds, induction hob, microwave oven, a **spacious basement storage unit**. One **parking space** is included in the rent. The tenant will be the first to inhabit the apartment.