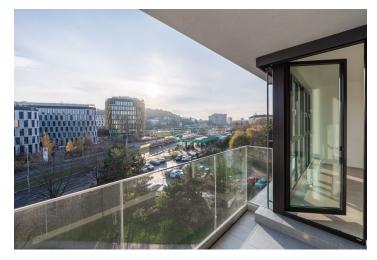

Boasting an enclosed balcony, this unfurnished apartment is on the top floor of the newly built Vokovice Residence. The apartment comes with an indoor parking space and cellar storage unit in the building together with a shared garden exclusively used by residents. Located in Vokovice, Prague 6, in a green residential neighborhood in the immediate vicinity of the Divoká Šárka nature reserve, with quick access to the city center (2-minute walk to trams and the Nádraží Veleslavín metro) and airport. Convenient to international schools and complete civic amenities within walking distance.

The apartment offers a living room with a fully equipped kitchen with brandnew appliances and a bedroom with built-in wardrobes and an en-suite bathroom with a shower, sink, and toilet. The **loggia** is accessible from both the living room and the bedroom. There is also another separate toilet, an entrance hall with a built-in wardrobe, and a closet with a connection for a washing machine and dryer.