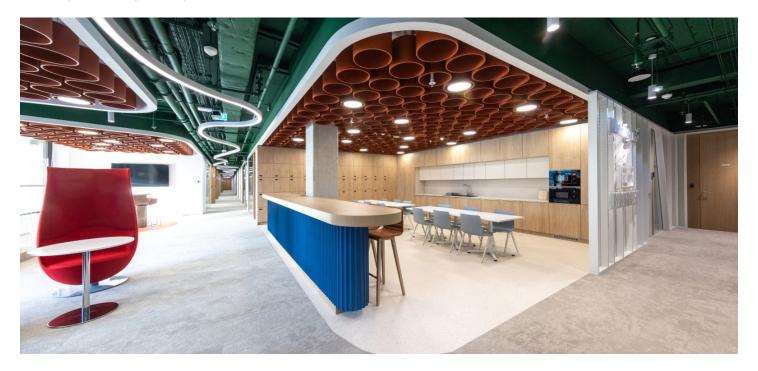

### € 17.50 - 19.50 / m2 | CZK 439 - 489 / m2

We offer 3,380 m² of office space in the BREEAM Excellent green-certified Pribinova 34 office building, which features flexible spaces with a low carbon footprint. The building has a total of nine floors of new generation offices for the most demanding clients. They will also appreciate having excellent accessibility whether on foot, by bicycle, public transport, or by car. At the CIJ Awards Slovakia 2022, the office building won the prestigious award in the Best Office Upcoming Development category for the best office project.

### Standard of premises:

Openable windows
Air-conditioning
Elevator
Double floor
Structured cabling
Reception
Camera system
24/7 access to the building
Common meeting areas