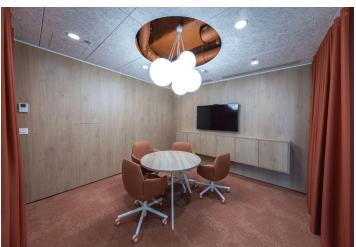

### € 17.50 - 19.50 / m2 | CZK 439 - 489 / m2

We offer 3,380 m² of office space in the BREEAM Excellent green-certified Pribinova 34 office building, which features flexible spaces with a low carbon footprint. The building has a total of nine floors of new generation offices for the most demanding clients. They will also appreciate having excellent accessibility whether on foot, by bicycle, public transport, or by car. At the CIJ Awards Slovakia 2022, the office building won the prestigious award in the Best Office Upcoming Development category for the best office project.

### Standard of premises:

Openable windows
Air-conditioning
Elevator
Double floor
Structured cabling
Reception
Camera system
24/7 access to the building
Common meeting areas