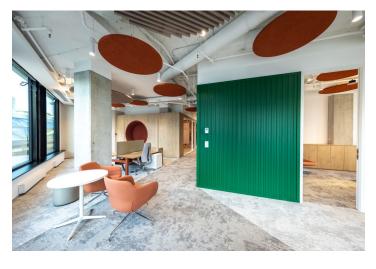

### € 17.50 - 19.50 / m2 | CZK 439 - 489 / m2

We offer 3,380 m² of office space in the BREEAM Excellent green-certified Pribinova 34 office building, which features flexible spaces with a low carbon footprint. The building has a total of nine floors of new generation offices for the most demanding clients. They will also appreciate having excellent accessibility whether on foot, by bicycle, public transport, or by car. At the CIJ Awards Slovakia 2022, the office building won the prestigious award in the Best Office Upcoming Development category for the best office project.

### Standard of premises:

Openable windows
Air-conditioning
Elevator
Double floor
Structured cabling
Reception
Camera system
24/7 access to the building
Common meeting areas