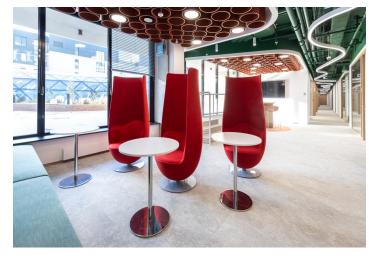

### € 17.50 - 19.50 / m2 | CZK 439 - 489 / m2

We offer 3,380 m² of office space in the BREEAM Excellent green-certified Pribinova 34 office building, which features flexible spaces with a low carbon footprint. The building has a total of nine floors of new generation offices for the most demanding clients. They will also appreciate having excellent accessibility whether on foot, by bicycle, public transport, or by car. At the CIJ Awards Slovakia 2022, the office building won the prestigious award in the Best Office Upcoming Development category for the best office project.

### Standard of premises:

Openable windows
Air-conditioning
Elevator
Double floor
Structured cabling
Reception
Camera system
24/7 access to the building
Common meeting areas