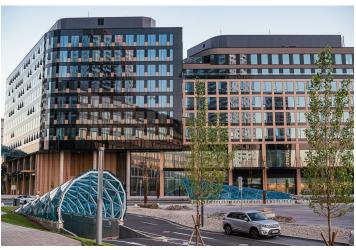

### € 17.50 - 19.50 / m2 | CZK 439 - 489 / m2

We offer 3,380 m² of office space in the BREEAM Excellent green-certified Pribinova 34 office building, which features flexible spaces with a low carbon footprint. The building has a total of nine floors of new generation offices for the most demanding clients. They will also appreciate having excellent accessibility whether on foot, by bicycle, public transport, or by car. At the CIJ Awards Slovakia 2022, the office building won the prestigious award in the Best Office Upcoming Development category for the best office project.

#### Location:

The administration building is located by the Danube riverbank and is connected to the popular Eurovea shopping center, which provides a wide range of services and shopping in the immediate vicinity. Another advantage of the location, besides being in the city center, is its full amenities and great accessibility by car, public transport, or on foot.