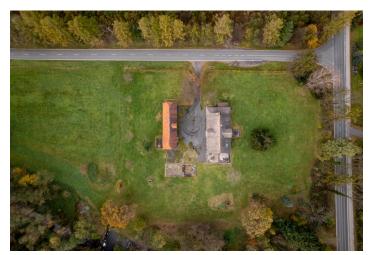

The estate consists of **2 separate**, **opposite buildings from 1919**, originally serving as an **archduke's gamekeeper's lodge**. Both buildings require complete reconstruction. According to the zoning plan, the space is intended for commercial use, recreation, and housing. The house has **gas and electricity**, and water comes from **a water well**. A building permit has been issued for a new water supply connection. The windows offer **uninterrupted views** of the greenery and the **nearby mountains**, and you can observe **kingfishers**, **trout**, **or otters** by the river. **A protected red yew** tree grows in the garden, and in the corner of the garden is **a monument** commemorating the stay of the **painter Josef Mánes**.

Total area of the buildings 425 m², land 16,790 m².

Svoboda & Williams s.r.o. info@svoboda-williams.com www.svoboda-williams.com **Prague** +420 257 328 281 +420 724 551 238

Brno +420 543 250 711 +420 724 551 238 **Bratislava** +421 948 939 938 **PDF created** 12. 03. 2025, 17:14