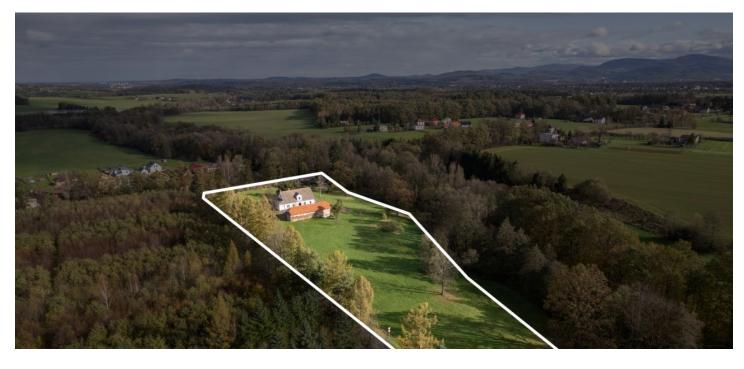

A unique offer of a historical homestead, suitable for commercial purposes, permanent housing, and recreation, which stands surrounded by a large garden bordered by centuries-old trees and the Ropičanka River. The homestead with a strong genius loci, associated with the painters Ida Münzbergová and Josef Mánes, is located in an excellently accessible and picturesque area at the foot of the Beskydy Mountains. Due to the size of the land, the property offers great potential.

The estate consists of **2 separate**, **opposite buildings from 1919**, originally serving as an **archduke's gamekeeper's lodge**. Both buildings require complete reconstruction. According to the zoning plan, the space is intended for commercial use, recreation, and housing. The house has **gas and electricity**, and water comes from **a water well**. A building permit has been issued for a new water supply connection. The windows offer **uninterrupted views** of the greenery and the **nearby mountains**, and you can observe **kingfishers**, **trout**, **or otters** by the river. **A protected red yew** tree grows in the garden, and in the corner of the garden is **a monument** commemorating the stay of the **painter Josef Mánes**.

Total area of the buildings 425 m², land 16,790 m².

Svoboda & Williams s.r.o. info@svoboda-williams.com www.svoboda-williams.com **Prague** +420 257 328 281 +420 724 551 238

Brno +420 543 250 711 +420 724 551 238 **Bratislava** +421 948 939 938 **PDF created** 12. 03. 2025, 17:14