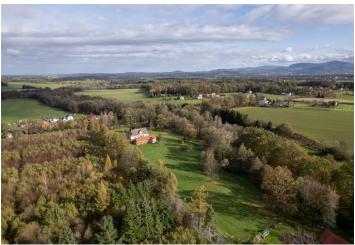

A unique offer of a historical homestead, suitable for commercial purposes, permanent housing, and recreation, which stands surrounded by a large garden bordered by centuries-old trees and the Ropičanka River. The homestead with a strong genius loci, associated with the painters Ida Münzbergová and Josef Mánes, is located in an excellently accessible and picturesque area at the foot of the Beskydy Mountains. Due to the size of the land, the property offers great potential.

In the village with a history dating back to the 12th century is a kindergarten and elementary school, **a micro-brewery**, a grocery store, **a café**, and a post office. The building is very accessible, there is a bus stop right next to the estate, and the village also has a railway connection to the surrounding towns. It is easy to connect by car to the E75 and D48 highways. The nearby **Beskydy landscape** allows for year-round sports activities, for example, the **Řeka ski area** or ski trails at **Javorový vrch** are nearby, and the surroundings are crossed by **hiking and bike trails**.