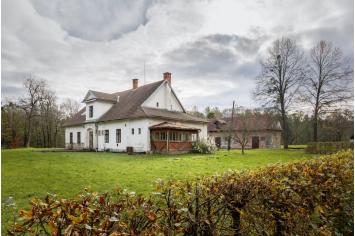

## Historic property Nineteen-bedroom (20+kk)

A unique offer of a historical homestead, suitable for commercial purposes, permanent housing, and recreation, which stands surrounded by a large garden bordered by centuries-old trees and the Ropičanka River. The homestead with a strong genius loci, associated with the painters Ida Münzbergová and Josef Mánes, is located in an excellently accessible and picturesque area at the foot of the Beskydy Mountains. Due to the size of the land, the property offers great potential.

The estate consists of **2 separate**, **opposite buildings from 1919**, originally serving as an **archduke's gamekeeper's lodge**. Both buildings require complete reconstruction. According to the zoning plan, the space is intended for commercial use, recreation, and housing. The house has **gas and electricity**, and water comes from **a water well**. A building permit has been issued for a new water supply connection. The windows offer **uninterrupted views** of the greenery and the **nearby mountains**, and you can observe **kingfishers**, **trout**, **or otters** by the river. **A protected red yew** tree grows in the garden, and in the corner of the garden is **a monument** commemorating the stay of the **painter Josef Mánes**.