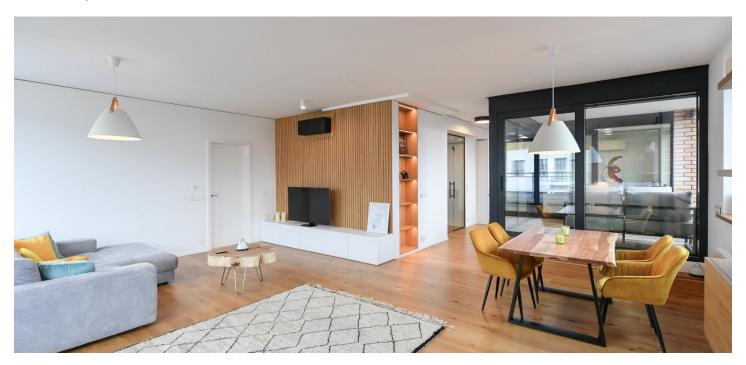

\* Area of the unit according to the Civil Code. The area consists of the sum total area of the entire unit bounded by perimeter walls.

Rented

Benefiting from a large terrace and nice far-reaching views, this good quality fully furnished 2-bathroom apartment is on the 4th floor of the recently built PARVI Cibulka residential project on the site of a former industrial hall. Amenities include a 24/7 reception and security, a fitness center, and a green park in the courtyard. Located on the very edge of the Vidoule nature preserve, near the Cibulka forest park, in a quiet residential area within easy reach of full amenities and services. Close to the Jinonice metro station, Cibulka train station with connections to Anděl and the city center, and within quick reach of the Anděl/Nový Smíchov commercial center. Conveniently located for the German School.

The interior features a spacious living room with a fully fitted open plan kitchen and **terrace** access, a master bedroom with built-in wardrobes and an en-suite bathroom (walk-in shower, toilet), a second toilet, a family bathroom (bathtub), a separate toilet with a bidet shower, a utility/storage room, and an entrance hall with a built-in wardrobe.

Air-conditioning, hardwood floors, tiles, security entry door, ample custom-made built-in storage, automatic exterior blinds, central heating, washer, dryer, dishwasher, induction stove top, wine fridge, microwave oven, video entry phone, cellar, camera system, pram storage, bike and dog wash area. Two garage parking spaces are included.