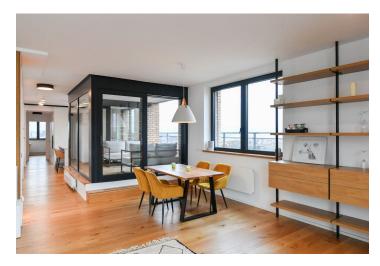

\* Area of the unit according to the Civil Code. The area consists of the sum total area of the entire unit bounded by perimeter walls.

Rented

Benefiting from a large terrace and nice far-reaching views, this good quality fully furnished 2-bathroom apartment is on the 4th floor of the recently built PARVI Cibulka residential project on the site of a former industrial hall. Amenities include a 24/7 reception and security, a fitness center, and a green park in the courtyard. Located on the very edge of the Vidoule nature preserve, near the Cibulka forest park, in a quiet residential area within easy reach of full amenities and services. Close to the Jinonice metro station, Cibulka train station with connections to Anděl and the city center, and within quick reach of the Anděl/Nový Smíchov commercial center. Conveniently located for the German School.

The interior features a spacious living room with a fully fitted open plan kitchen and **terrace** access, a master bedroom with built-in wardrobes and an en-suite bathroom (walk-in shower, toilet), a second toilet, a family bathroom (bathtub), a separate toilet with a bidet shower, a utility/storage room, and an entrance hall with a built-in wardrobe.

Air-conditioning, hardwood floors, tiles, security entry door, ample custom-made built-in storage, automatic exterior blinds, central heating, washer, dryer, dishwasher, induction stove top, wine fridge, microwave oven, video entry phone, cellar, camera system, pram storage, bike and dog wash area. Two garage parking spaces are included.