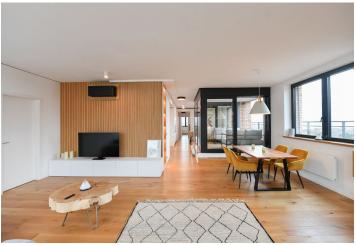

\* Area of the unit according to the Civil Code. The area consists of the sum total area of the entire unit bounded by perimeter walls.

Rented

Benefiting from a large terrace and nice far-reaching views, this good quality fully furnished 2-bathroom apartment is on the 4th floor of the recently built PARVI Cibulka residential project on the site of a former industrial hall. Amenities include a 24/7 reception and security, a fitness center, and a green park in the courtyard. Located on the very edge of the Vidoule nature preserve, near the Cibulka forest park, in a quiet residential area within easy reach of full amenities and services. Close to the Jinonice metro station, Cibulka train station with connections to Anděl and the city center, and within quick reach of the Anděl/Nový Smíchov commercial center. Conveniently located for the German School.

The interior features a spacious living room with a fully fitted open plan kitchen and **terrace** access, a master bedroom with built-in wardrobes and an en-suite bathroom (walk-in shower, toilet), a second toilet, a family bathroom (bathtub), a separate toilet with a bidet shower, a utility/storage room, and an entrance hall with a built-in wardrobe.

Air-conditioning, hardwood floors, tiles, security entry door, ample custom-made built-in storage, automatic exterior blinds, central heating, washer, dryer, dishwasher, induction stove top, wine fridge, microwave oven, video entry phone, cellar, camera system, pram storage, bike and dog wash area. Two garage parking spaces are included.