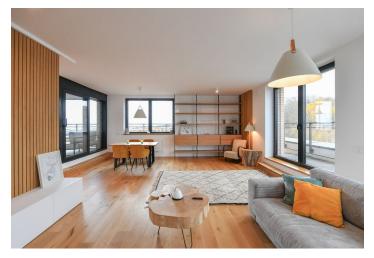

\* Area of the unit according to the Civil Code. The area consists of the sum total area of the entire unit bounded by perimeter walls.

Rented

Benefiting from a large terrace and nice far-reaching views, this good quality fully furnished 2-bathroom apartment is on the 4th floor of the recently built PARVI Cibulka residential project on the site of a former industrial hall. Amenities include a 24/7 reception and security, a fitness center, and a green park in the courtyard. Located on the very edge of the Vidoule nature preserve, near the Cibulka forest park, in a quiet residential area within easy reach of full amenities and services. Close to the Jinonice metro station, Cibulka train station with connections to Anděl and the city center, and within quick reach of the Anděl/Nový Smíchov commercial center. Conveniently located for the German School.

The interior features a spacious living room with a fully fitted open plan kitchen and **terrace** access, a master bedroom with built-in wardrobes and an en-suite bathroom (walk-in shower, toilet), a second toilet, a family bathroom (bathtub), a separate toilet with a bidet shower, a utility/storage room, and an entrance hall with a built-in wardrobe.

Air-conditioning, hardwood floors, tiles, security entry door, ample custom-made built-in storage, automatic exterior blinds, central heating, washer, dryer, dishwasher, induction stove top, wine fridge, microwave oven, video entry phone, cellar, camera system, pram storage, bike and dog wash area. Two garage parking spaces are included.