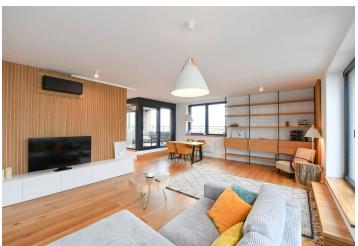

\* Area of the unit according to the Civil Code. The area consists of the sum total area of the entire unit bounded by perimeter walls.

Rented

Benefiting from a large terrace and nice far-reaching views, this good quality fully furnished 2-bathroom apartment is on the 4th floor of the recently built PARVI Cibulka residential project on the site of a former industrial hall. Amenities include a 24/7 reception and security, a fitness center, and a green park in the courtyard. Located on the very edge of the Vidoule nature preserve, near the Cibulka forest park, in a quiet residential area within easy reach of full amenities and services. Close to the Jinonice metro station, Cibulka train station with connections to Anděl and the city center, and within quick reach of the Anděl/Nový Smíchov commercial center. Conveniently located for the German School.

The interior features a spacious living room with a fully fitted open plan kitchen and **terrace** access, a master bedroom with built-in wardrobes and an en-suite bathroom (walk-in shower, toilet), a second toilet, a family bathroom (bathtub), a separate toilet with a bidet shower, a utility/storage room, and an entrance hall with a built-in wardrobe.

Air-conditioning, hardwood floors, tiles, security entry door, ample custom-made built-in storage, automatic exterior blinds, central heating, washer, dryer, dishwasher, induction stove top, wine fridge, microwave oven, video entry phone, cellar, camera system, pram storage, bike and dog wash area. Two garage parking spaces are included.