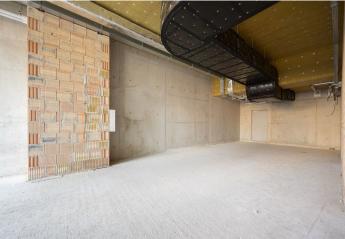

This non-residential space with air-conditioning, ventilation, and an entrance directly from the street is located on the ground floor of the Palác Trnitá multifunctional building, which is the dominant feature of the new Southern District emerging within walking distance of the city center. The premises includes 2 garage parking spaces.

The area consists of one large open space with access **directly from the street** and the back entrance of the building.

The building won the **Building of the Year 2023** award. The offered space has **air-conditioning** and **ventilation**, electrical and other wiring (including waste) has been installed, and partitions, heating, floors, plastering, and painting are to be completed. The ceiling height ranges from 4.1 to 3.1 m. The property includes 2 **parking spaces** right behind the garage entrance.