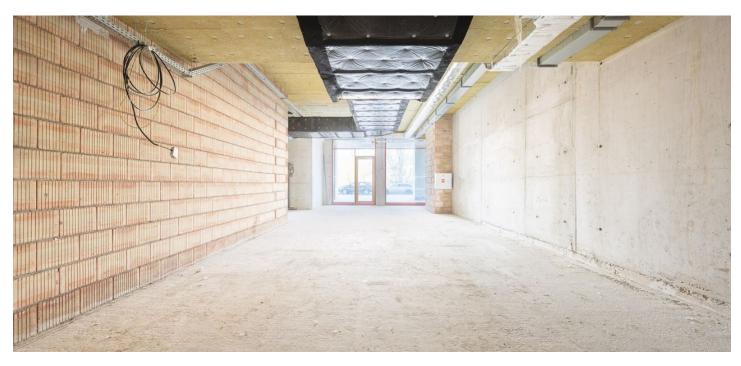

This non-residential space with air-conditioning, ventilation, and an entrance directly from the street is located on the ground floor of the Palác Trnitá multifunctional building, which is the dominant feature of the new Southern District emerging within walking distance of the city center. The premises includes 2 garage parking spaces.

The area consists of one large open space with access **directly from the street** and the back entrance of the building.

The building won the **Building of the Year 2023** award. The offered space has **air-conditioning** and **ventilation**, electrical and other wiring (including waste) has been installed, and partitions, heating, floors, plastering, and painting are to be completed. The ceiling height ranges from 4.1 to 3.1 m. The property includes 2 **parking spaces** right behind the garage entrance.