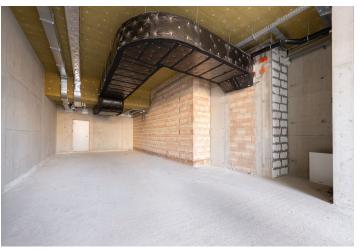

This non-residential space with air-conditioning, ventilation, and an entrance directly from the street is located on the ground floor of the Palác Trnitá multifunctional building, which is the dominant feature of the new Southern District emerging within walking distance of the city center. The premises includes 2 garage parking spaces.

The area consists of one large open space with access **directly from the street** and the back entrance of the building.

The building won the **Building of the Year 2023** award. The offered space has **air-conditioning** and **ventilation**, electrical and other wiring (including waste) has been installed, and partitions, heating, floors, plastering, and painting are to be completed. The ceiling height ranges from 4.1 to 3.1 m. The property includes 2 **parking spaces** right behind the garage entrance.