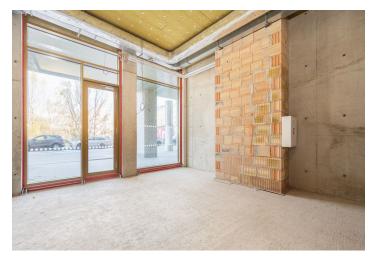

This non-residential space with air-conditioning, ventilation, and an entrance directly from the street is located on the ground floor of the Palác Trnitá multifunctional building, which is the dominant feature of the new Southern District emerging within walking distance of the city center. The premises includes 2 garage parking spaces.

The area consists of one large open space with access **directly from the street** and the back entrance of the building.

The building won the **Building of the Year 2023** award. The offered space has **air-conditioning** and **ventilation**, electrical and other wiring (including waste) has been installed, and partitions, heating, floors, plastering, and painting are to be completed. The ceiling height ranges from 4.1 to 3.1 m. The property includes 2 **parking spaces** right behind the garage entrance.