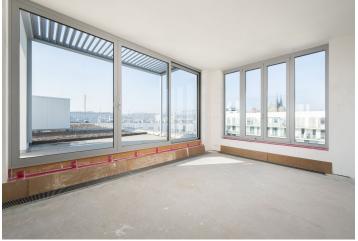

The apartment is currently in a white walls condition, which allows the new owner to select the final surfaces of their own choice and possibly adjust the layout. There are 2 elevators leading directly to the apartment. Heating is provided by 4 independent and mutually combinable sources: airconditioning, underfloor electric heating, convectors (fan coils), and recuperation. The windows are aluminum, and 2 aluminum pergolas are prepared on the larger terrace. The terrace's load capacity allows for the installation of a hot tub. The purchase price includes 2 premium garage spaces, and there is also the option of purchasing an additional parking space. The residents of the building have access to a shared garden.