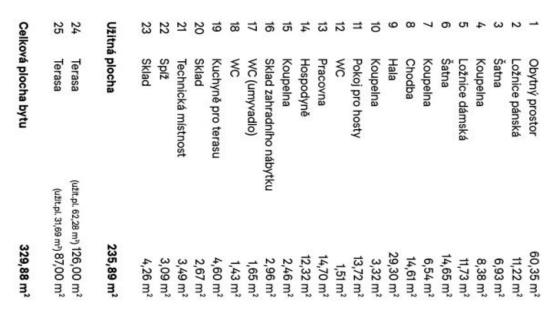

## **Apartment Five-bedroom (6+kk)**

258 m², Brno-město, Brno-střed, Trnitá

| i Otal al Ca | 7/1111                  |
|--------------|-------------------------|
| Floor area*  | 258 m²                  |
| Terrace      | 213 m²                  |
| Parking      | 2 garage parking spaces |
| Garage       | Yes                     |

Floor area 258 m<sup>2</sup>, terraces 87 m<sup>2</sup> and 126 m<sup>2</sup>.

Option to purchase a company and claim VAT deduction.