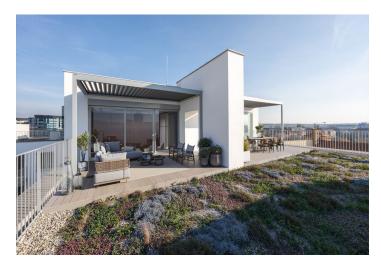

## Ask for price

This unique, over 250 m<sup>2</sup> penthouse with 2 elevators leading directly to the apartment and two large terraces providing fascinating panoramic views of the whole of Brno including Petrov is located in the Palác Trnitá modern residential building. The recently completed high-rise building with an underground garage is located in the wider center of Brno, in the newly emerging Southern Quarter, within walking distance of the historical center and right next to Galerie Vaňkovka.

The apartment, spread out over the entire 8th floor, is divided into a formal and private zone. Both zones have their own spacious terrace, and the apartment also includes a separate studio apartment (for example, for a housekeeper, nanny, or family visits). The apartment is suitable not only for comfortable family living, but also as dignified company headquarters.

Floor area 258 m<sup>2</sup>, terraces 87 m<sup>2</sup> and 126 m<sup>2</sup>.

Option to purchase a company and claim VAT deduction.