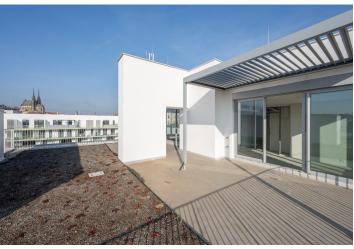

## Ask for price

This unique, over 250 m<sup>2</sup> penthouse with 2 elevators leading directly to the apartment and two large terraces providing fascinating panoramic views of the whole of Brno including Petrov is located in the Palác Trnitá modern residential building. The recently completed high-rise building with an underground garage is located in the wider center of Brno, in the newly emerging Southern Quarter, within walking distance of the historical center and right next to Galerie Vaňkovka.

The apartment, spread out over the entire 8th floor, is divided into a formal and private zone. Both zones have their own spacious terrace, and the apartment also includes a separate studio apartment (for example, for a housekeeper, nanny, or family visits). The apartment is suitable not only for comfortable family living, but also as dignified company headquarters.

The apartment is currently in a white walls condition, which allows the new owner to select the final surfaces of their own choice and possibly adjust the layout. There are 2 elevators leading directly to the apartment. Heating is provided by 4 independent and mutually combinable sources: airconditioning, underfloor electric heating, convectors (fan coils), and recuperation. The windows are aluminum, and 2 aluminum pergolas are prepared on the larger terrace. The terrace's load capacity allows for the installation of a hot tub. The purchase price includes 2 premium garage spaces, and there is also the option of purchasing an additional parking space. The residents of the building have access to a shared garden.