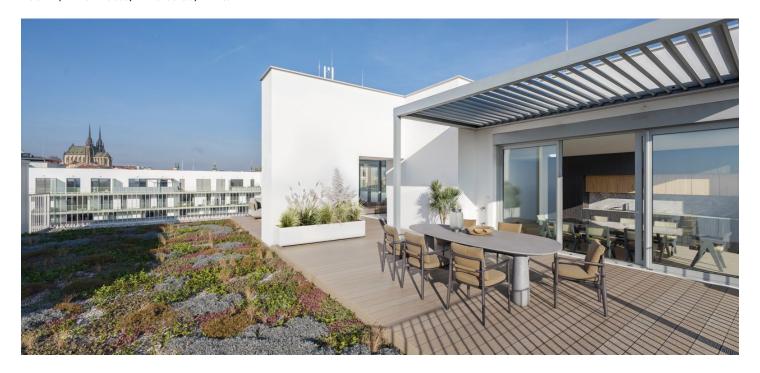

## Ask for price

This unique, over 250 m<sup>2</sup> penthouse with 2 elevators leading directly to the apartment and two large terraces providing fascinating panoramic views of the whole of Brno including Petrov is located in the Palác Trnitá modern residential building. The recently completed high-rise building with an underground garage is located in the wider center of Brno, in the newly emerging Southern Quarter, within walking distance of the historical center and right next to Galerie Vaňkovka.

The apartment is currently in a white walls condition, which allows the new owner to select the final surfaces of their own choice and possibly adjust the layout. There are 2 elevators leading directly to the apartment. Heating is provided by 4 independent and mutually combinable sources: airconditioning, underfloor electric heating, convectors (fan coils), and recuperation. The windows are aluminum, and 2 aluminum pergolas are prepared on the larger terrace. The terrace's load capacity allows for the installation of a hot tub. The purchase price includes 2 premium garage spaces, and there is also the option of purchasing an additional parking space. The residents of the building have access to a shared garden.

Floor area 258 m<sup>2</sup>, terraces 87 m<sup>2</sup> and 126 m<sup>2</sup>.

Option to purchase a company and claim VAT deduction.