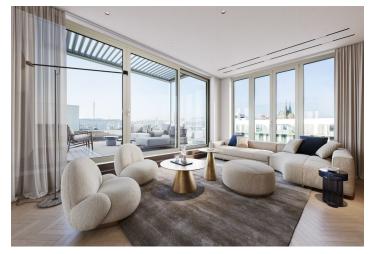

The apartment, spread out over the entire 8th floor, is divided into a formal and private zone. Both zones have their own spacious terrace, and the apartment also includes a separate studio apartment (for example, for a housekeeper, nanny, or family visits). The apartment is suitable not only for comfortable family living, but also as dignified company headquarters.

The apartment is currently in a white walls condition, which allows the new owner to select the final surfaces of their own choice and possibly adjust the layout. There are 2 elevators leading directly to the apartment. Heating is provided by 4 independent and mutually combinable sources: airconditioning, underfloor electric heating, convectors (fan coils), and recuperation. The windows are aluminum, and 2 aluminum pergolas are prepared on the larger terrace. The terrace's load capacity allows for the installation of a hot tub. The purchase price includes 2 premium garage spaces, and there is also the option of purchasing an additional parking space. The residents of the building have access to a shared garden.