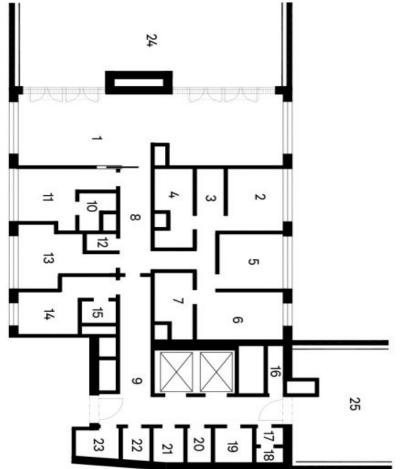

The apartment, spread out over the entire 8th floor, is divided into a formal and private zone. Both zones have their own spacious terrace, and the apartment also includes a separate studio apartment (for example, for a housekeeper, nanny, or family visits). The apartment is suitable not only for comfortable family living, but also as dignified company headquarters.

The apartment is currently in a white walls condition, which allows the new owner to select the final surfaces of their own choice and possibly adjust the layout. There are 2 elevators leading directly to the apartment. Heating is provided by 4 independent and mutually combinable sources: airconditioning, underfloor electric heating, convectors (fan coils), and recuperation. The windows are aluminum, and 2 aluminum pergolas are prepared on the larger terrace. The terrace's load capacity allows for the installation of a hot tub. The purchase price includes 2 premium garage spaces, and there is also the option of purchasing an additional parking space. The residents of the building have access to a shared garden.