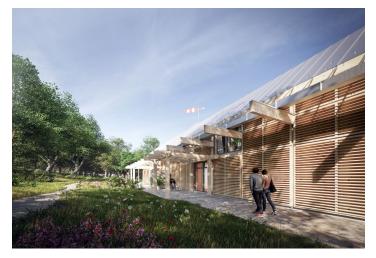

This large set of plots with a valid building permit for the construction of unique villa houses is located in the virgin nature of the Chodské forests, in the village of Pleš, less than a 2-hour drive from Prague. These modern wooden buildings designed by a renowned architectural studio will offer quiet, comfortable living with respect for the surrounding landscape of the Český les Protected Landscape Area.

The gently sloping plot of land with a total area of 63,649 m² is located on a southeastern slope surrounded by forests and meadows, and its northwestern border is lined with an asphalt road connecting Pleš with the German municipality of Friedrichshäng. This project of villa houses and a guesthouse with a total area of 3,931 m² has a valid building permit. The houses will be energy efficient and therefore environmentally friendly thanks to the materials used and modern technologies, and their layout will provide sufficient privacy and views of the surrounding nature. Successfully designed layouts and large windows will ensure maximum fusion with the garden, which will be private for each house.