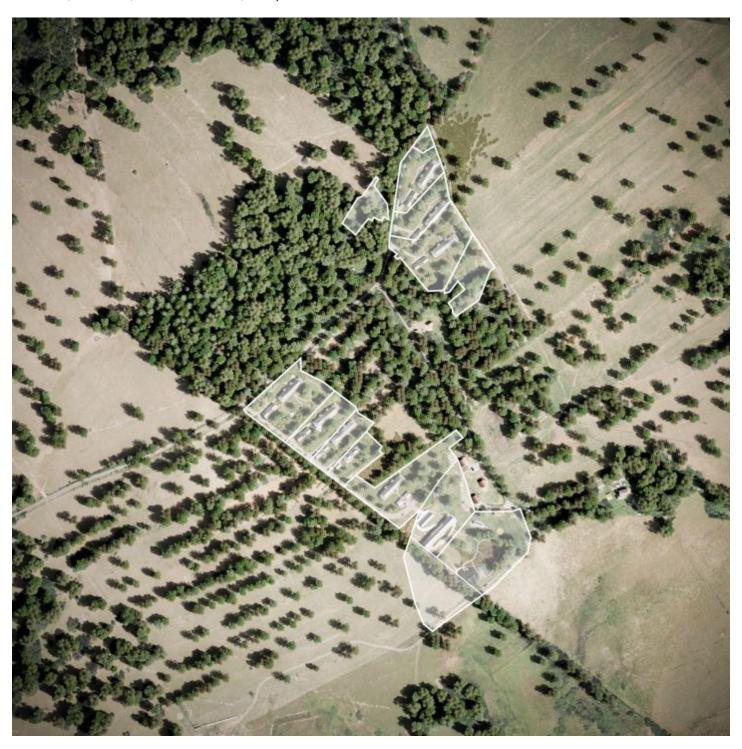

The gently sloping plot of land with a total area of 63,649 m² is located on a southeastern slope surrounded by forests and meadows, and its northwestern border is lined with an asphalt road connecting Pleš with the German municipality of Friedrichshäng. This project of villa houses and a guesthouse with a total area of 3,931 m² has a valid building permit. The houses will be energy efficient and therefore environmentally friendly thanks to the materials used and modern technologies, and their layout will provide sufficient privacy and views of the surrounding nature. Successfully designed layouts and large windows will ensure maximum fusion with the garden, which will be private for each house.

The subject of sale is the total area of the land or part of it.

Total area 63,649 m².

Land Ask for price

63 649 m², Domažlice, Bělá nad Radbuzou, Český les