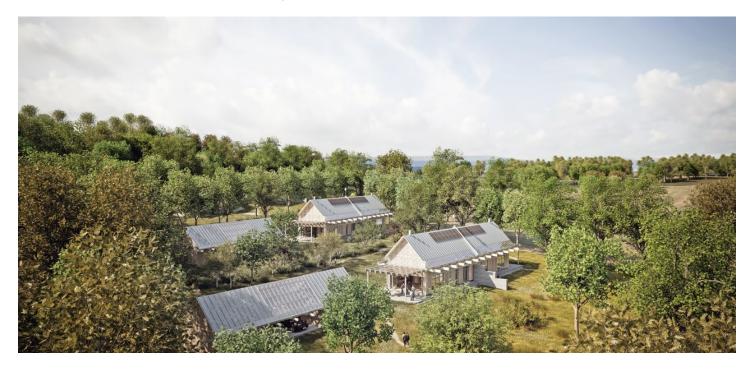

This large set of plots with a valid building permit for the construction of unique villa houses is located in the virgin nature of the Chodské forests, in the village of Pleš, less than a 2-hour drive from Prague. These modern wooden buildings designed by a renowned architectural studio will offer quiet, comfortable living with respect for the surrounding landscape of the Český les Protected Landscape Area.

The gently sloping plot of land with a total area of 63,649 m² is located on a southeastern slope surrounded by forests and meadows, and its northwestern border is lined with an asphalt road connecting Pleš with the German municipality of Friedrichshäng. This project of villa houses and a guesthouse with a total area of 3,931 m² has a valid building permit. The houses will be energy efficient and therefore environmentally friendly thanks to the materials used and modern technologies, and their layout will provide sufficient privacy and views of the surrounding nature. Successfully designed layouts and large windows will ensure maximum fusion with the garden, which will be private for each house.