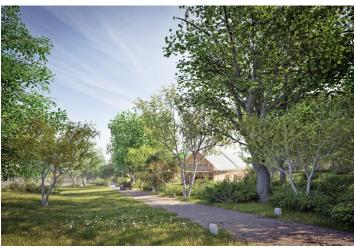

This large set of plots with a valid building permit for the construction of unique villa houses is located in the virgin nature of the Chodské forests, in the village of Pleš, less than a 2-hour drive from Prague. These modern wooden buildings designed by a renowned architectural studio will offer quiet, comfortable living with respect for the surrounding landscape of the Český les Protected Landscape Area.

The gently sloping plot of land with a total area of 63,649 m² is located on a southeastern slope surrounded by forests and meadows, and its northwestern border is lined with an asphalt road connecting Pleš with the German municipality of Friedrichshäng. This project of villa houses and a guesthouse with a total area of 3,931 m² has a valid building permit. The houses will be energy efficient and therefore environmentally friendly thanks to the materials used and modern technologies, and their layout will provide sufficient privacy and views of the surrounding nature. Successfully designed layouts and large windows will ensure maximum fusion with the garden, which will be private for each house.