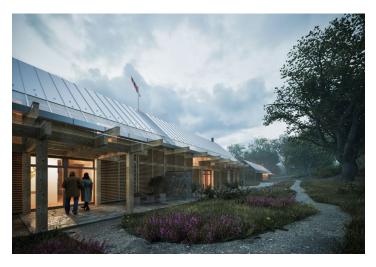

This large set of plots with a valid building permit for the construction of unique villa houses is located in the virgin nature of the Chodské forests, in the village of Pleš, less than a 2-hour drive from Prague. These modern wooden buildings designed by a renowned architectural studio will offer quiet, comfortable living with respect for the surrounding landscape of the Český les Protected Landscape Area.

The gently sloping plot of land with a total area of 63,649 m² is located on a southeastern slope surrounded by forests and meadows, and its northwestern border is lined with an asphalt road connecting Pleš with the German municipality of Friedrichshäng. This project of villa houses and a guesthouse with a total area of 3,931 m² has a valid building permit. The houses will be energy efficient and therefore environmentally friendly thanks to the materials used and modern technologies, and their layout will provide sufficient privacy and views of the surrounding nature. Successfully designed layouts and large windows will ensure maximum fusion with the garden, which will be private for each house.