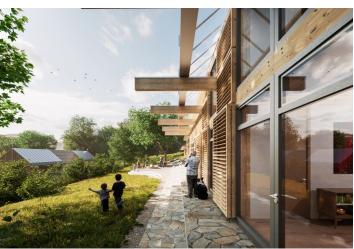

This large set of plots with a valid building permit for the construction of unique villa houses is located in the virgin nature of the Chodské forests, in the village of Pleš, less than a 2-hour drive from Prague. These modern wooden buildings designed by a renowned architectural studio will offer quiet, comfortable living with respect for the surrounding landscape of the Český les Protected Landscape Area.

The gently sloping plot of land with a total area of 63,649 m² is located on a southeastern slope surrounded by forests and meadows, and its northwestern border is lined with an asphalt road connecting Pleš with the German municipality of Friedrichshäng. This project of villa houses and a guesthouse with a total area of 3,931 m² has a valid building permit. The houses will be energy efficient and therefore environmentally friendly thanks to the materials used and modern technologies, and their layout will provide sufficient privacy and views of the surrounding nature. Successfully designed layouts and large windows will ensure maximum fusion with the garden, which will be private for each house.