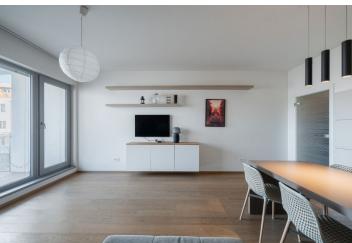

The apartment, located on the 3rd floor, consists of a living room with a kitchen and dining area, 2 bedrooms, a bathroom (with a shower), a separate toilet, a utility room with a washing machine hookup, and a spacious entrance hall. The living room has access to a **west-facing balcony** overlooking a **green courtyard** with a **children's playground**.