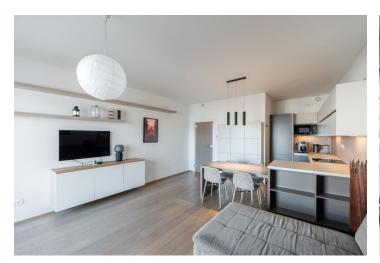

The apartment, located on the 3rd floor, consists of a living room with a kitchen and dining area, 2 bedrooms, a bathroom (with a shower), a separate toilet, a utility room with a washing machine hookup, and a spacious entrance hall. The living room has access to a **west-facing balcony** overlooking a **green courtyard** with a **children's playground**.