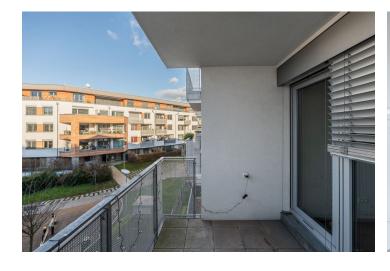

The apartment, located on the 3rd floor, consists of a living room with a kitchen and dining area, 2 bedrooms, a bathroom (with a shower), a separate toilet, a utility room with a washing machine hookup, and a spacious entrance hall. The living room has access to a **west-facing balcony** overlooking a **green courtyard** with a **children's playground**.