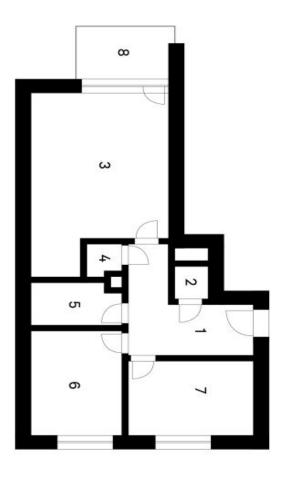

## Apartment Two-bedroom (3+kk)

€ 487 805 I CZK 12 200 000

78.33 m², Prague 9, Hloubětín, Krylovecká

1 Předsíň
2 WC
3 Obývací pokoj + KK
4 Komora
5 Koupelna + WC
6 Ložnice
7 Ložnice
8 Balkon

ark Hloubětín

Byt 3+kk

3. NP