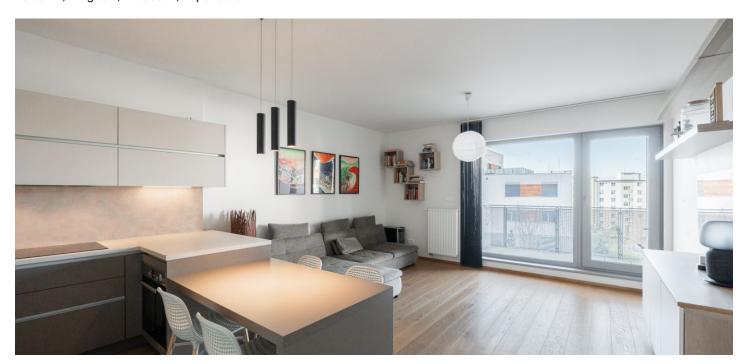

The apartment, located on the 3rd floor, consists of a living room with a kitchen and dining area, 2 bedrooms, a bathroom (with a shower), a separate toilet, a utility room with a washing machine hookup, and a spacious entrance hall. The living room has access to a **west-facing balcony** overlooking a **green courtyard** with a **children's playground**.

The building was completed in 2016. With features like plastic windows with triple-pane insulation and a heat recovery ventilation system it qualifies as a passive energy-efficient structure. The apartment is offered fully furnished as depicted in the photos (excluding personal items). The unit includes a garage parking space and a cellar, both accessible by elevator.