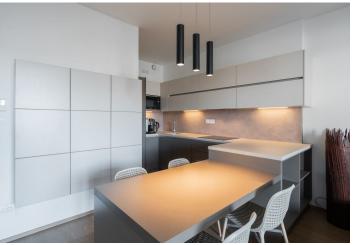

The apartment, located on the 3rd floor, consists of a living room with a kitchen and dining area, 2 bedrooms, a bathroom (with a shower), a separate toilet, a utility room with a washing machine hookup, and a spacious entrance hall. The living room has access to a **west-facing balcony** overlooking a **green courtyard** with a **children's playground**.

The building was completed in 2016. With features like plastic windows with triple-pane insulation and a heat recovery ventilation system it qualifies as a passive energy-efficient structure. The apartment is offered fully furnished as depicted in the photos (excluding personal items). The unit includes a garage parking space and a cellar, both accessible by elevator.