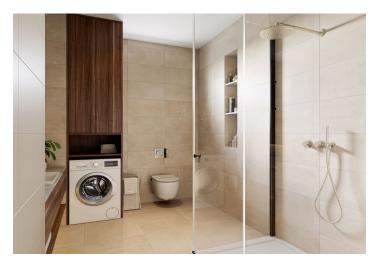

The layout of the **2nd floor** apartment consists of an entrance hall with a preparation for a kitchen unit including a connection for a washing machine, a living room with **a loggia**, a bedroom (also with access to the loggia), and a bathroom (shower, sink, toilet).

The building and apartment are currently being renovated. Facilities include plastic windows with triple glazing, oiled oak floors, fire-resistant security entrance doors with noise insulation, interior doors, sink and toilet, cast marble bathtub of the same brand, and large-format floor and wall tiles. Heating throughout the apartment will be provided by a condensing gas boiler. The apartment comes with a cellar, and residents will have access to a shared garden. The brick building from the 1920s/1930s with 12 residential units has no elevator. Parking is possible in the blue zone in front of the building.