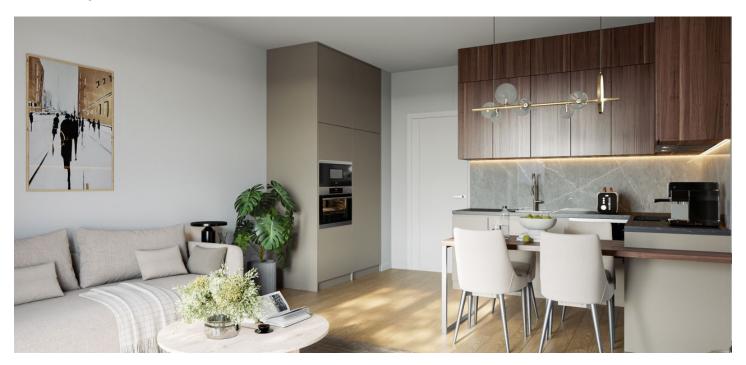

The layout of the **2nd floor** apartment consists of an entrance hall with a preparation for a kitchen unit including a connection for a washing machine, a living room with **a loggia**, a bedroom (also with access to the loggia), and a bathroom (shower, sink, toilet).

The building and apartment are currently being renovated. Facilities include plastic windows with triple glazing, oiled oak floors, fire-resistant security entrance doors with noise insulation, interior doors, sink and toilet, cast marble bathtub of the same brand, and large-format floor and wall tiles. Heating throughout the apartment will be provided by a condensing gas boiler. The apartment comes with a cellar, and residents will have access to a shared garden. The brick building from the 1920s/1930s with 12 residential units has no elevator. Parking is possible in the blue zone in front of the building.