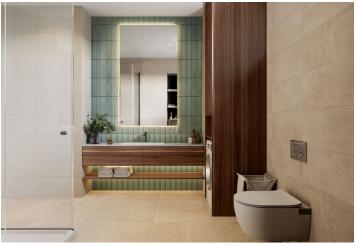

The layout of the **2nd floor** apartment consists of an entrance hall with a preparation for a kitchen unit including a connection for a washing machine, a living room with **a loggia**, a bedroom (also with access to the loggia), and a bathroom (shower, sink, toilet).

The building and apartment are currently being renovated. Facilities include plastic windows with triple glazing, oiled oak floors, fire-resistant security entrance doors with noise insulation, interior doors, sink and toilet, cast marble bathtub of the same brand, and large-format floor and wall tiles. Heating throughout the apartment will be provided by a condensing gas boiler. The apartment comes with a cellar, and residents will have access to a shared garden. The brick building from the 1920s/1930s with 12 residential units has no elevator. Parking is possible in the blue zone in front of the building.