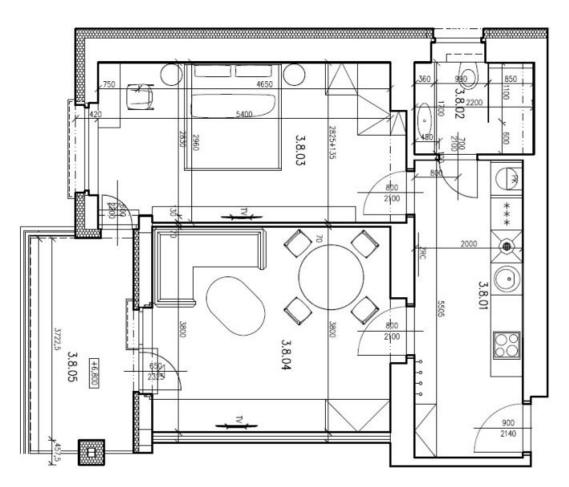

The layout of the **2nd floor** apartment consists of an entrance hall with a preparation for a kitchen unit including a connection for a washing machine, a living room with **a loggia**, a bedroom (also with access to the loggia), and a bathroom (shower, sink, toilet).

Floor area 49.73 m², loggia 7.4 m², cellar 2.6 m².

**Completion expected in April 2025.** Visualizations are for informational purposes only.

# Apartment One-bedroom (2+kk)

€ 351 859 I CZK 8 800 000

49.73 m², Prague 10, Strašnice

| Číslo  | Název         | Plocha [m²] | Výška m |
|--------|---------------|-------------|---------|
| 3.8.01 | PŘEDSIŇ + KK  | 11,0        | 2,70    |
| 3.8.02 | KOUPELNA + WC | 3,7         | 2,70    |
| 3.8.03 | LOŽNOCE       | 15,9        | 2,70    |
| 3.8.04 | OBÝVACÍ POKOJ | 16,7        | 2,70    |
| 3.8.05 | L00ŽIE        | 7,4         |         |