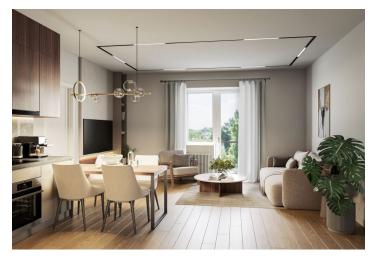

The layout of the **2nd floor** apartment consists of an entrance hall with a preparation for a kitchen unit including a connection for a washing machine, a living room with **a loggia**, a bedroom (also with access to the loggia), and a bathroom (shower, sink, toilet).

The building and apartment are currently being renovated. Facilities include plastic windows with triple glazing, oiled oak floors, fire-resistant security entrance doors with noise insulation, interior doors, sink and toilet, cast marble bathtub of the same brand, and large-format floor and wall tiles. Heating throughout the apartment will be provided by a condensing gas boiler. The apartment comes with a cellar, and residents will have access to a shared garden. The brick building from the 1920s/1930s with 12 residential units has no elevator. Parking is possible in the blue zone in front of the building.