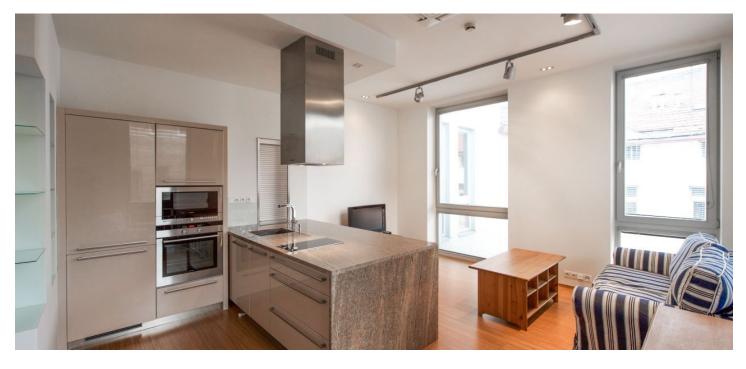

\* Size of the unit according to the Housing Act. The area consists of the sum total of the internal area of every room. € 557 777 | CZK 13 950 000

This well-renovated apartment with air-conditioning and windows overlooking a quiet courtyard is located on the 3rd floor of a sensitively restored historic apartment building with an elevator and elegant common areas. The building is situated on a side one-way street leading to Republic Square.

The interior consists of a bright corner living room with a kitchen, a bedroom with an en-suite bathroom (bathtub, 2 sinks, toilet with bidet shower), an entrance hall, and a guest toilet.

During the renovation in 2012, **high-quality materials and fittings** were used. The apartment is equipped with **built-in air-conditioning**, **bamboo floors**, **heated tiles** in the bathroom, built-in wardrobes, and a kitchen by the **Sykora** brand. Central gas heating. Residents' safety is ensured by a video intercom, an alarm system with the possibility of connecting it to a central security office, and a camera system in the building. There are several options for renting covered parking spaces nearby.