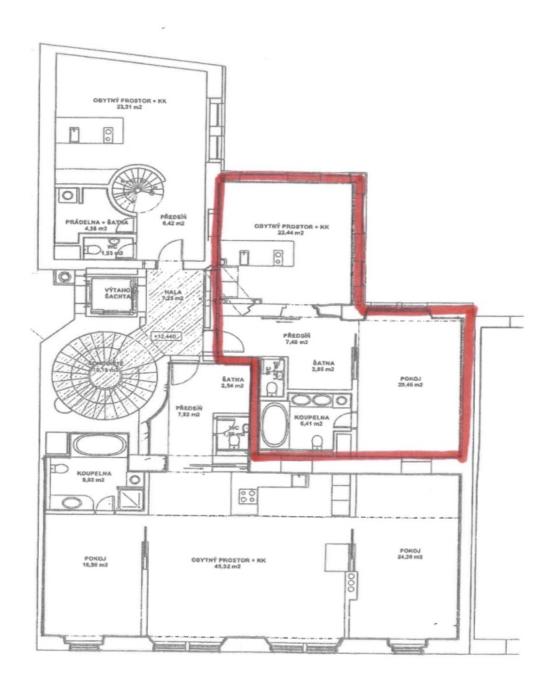

## Apartment One-bedroom (2+kk)

61 m², Prague 1, Nové Město, Truhlářská

| Total area       | 61 m²  |
|------------------|--------|
| Parking          | -      |
| Cellar           | -      |
| PENB             | G      |
| Reference number | 106830 |

The interior consists of a bright corner living room with a kitchen, a bedroom with an en-suite bathroom (bathtub, 2 sinks, toilet with bidet shower), an entrance hall, and a guest toilet.

During the renovation in 2012, **high-quality materials and fittings** were used. The apartment is equipped with **built-in air-conditioning**, **bamboo floors**, **heated tiles** in the bathroom, built-in wardrobes, and a kitchen by the **Sykora** brand. Central gas heating. Residents' safety is ensured by a video intercom, an alarm system with the possibility of connecting it to a central security office, and a camera system in the building. There are several options for renting covered parking spaces nearby.

The apartment is rented until June 30th, 2025.

The floor area is 60.86 m<sup>2</sup>.

Svoboda & Williams s.r.o. info@svoboda-williams.com www.svoboda-williams.com Prague +420 257 328 281 +420 724 551 238 Brno +420 543 250 711 +420 724 551 238