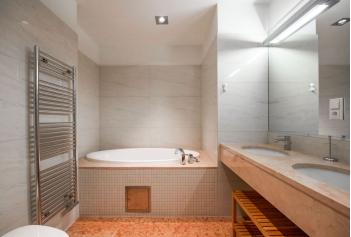

The interior consists of a bright corner living room with a kitchen, a bedroom with an en-suite bathroom (bathtub, 2 sinks, toilet with bidet shower), an entrance hall, and a guest toilet.

During the renovation in 2012, **high-quality materials and fittings** were used. The apartment is equipped with **built-in air-conditioning**, **bamboo floors**, **heated tiles** in the bathroom, built-in wardrobes, and a kitchen by the **Sykora** brand. Central gas heating. Residents' safety is ensured by a video intercom, an alarm system with the possibility of connecting it to a central security office, and a camera system in the building. There are several options for renting covered parking spaces nearby.