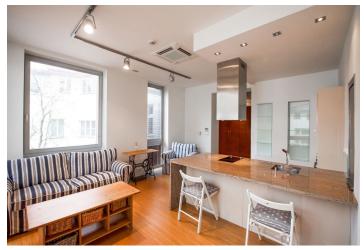

The interior consists of a bright corner living room with a kitchen, a bedroom with an en-suite bathroom (bathtub, 2 sinks, toilet with bidet shower), an entrance hall, and a guest toilet.

During the renovation in 2012, **high-quality materials and fittings** were used. The apartment is equipped with **built-in air-conditioning**, **bamboo floors**, **heated tiles** in the bathroom, built-in wardrobes, and a kitchen by the **Sykora** brand. Central gas heating. Residents' safety is ensured by a video intercom, an alarm system with the possibility of connecting it to a central security office, and a camera system in the building. There are several options for renting covered parking spaces nearby.