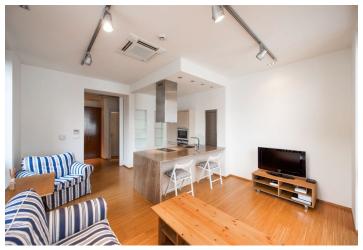

The interior consists of a bright corner living room with a kitchen, a bedroom with an en-suite bathroom (bathtub, 2 sinks, toilet with bidet shower), an entrance hall, and a guest toilet.

During the renovation in 2012, **high-quality materials and fittings** were used. The apartment is equipped with **built-in air-conditioning**, **bamboo floors**, **heated tiles** in the bathroom, built-in wardrobes, and a kitchen by the **Sykora** brand. Central gas heating. Residents' safety is ensured by a video intercom, an alarm system with the possibility of connecting it to a central security office, and a camera system in the building. There are several options for renting covered parking spaces nearby.