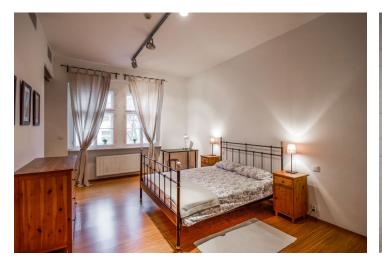

The interior consists of a bright corner living room with a kitchen, a bedroom with an en-suite bathroom (bathtub, 2 sinks, toilet with bidet shower), an entrance hall, and a guest toilet.

During the renovation in 2012, **high-quality materials and fittings** were used. The apartment is equipped with **built-in air-conditioning**, **bamboo floors**, **heated tiles** in the bathroom, built-in wardrobes, and a kitchen by the **Sykora** brand. Central gas heating. Residents' safety is ensured by a video intercom, an alarm system with the possibility of connecting it to a central security office, and a camera system in the building. There are several options for renting covered parking spaces nearby.