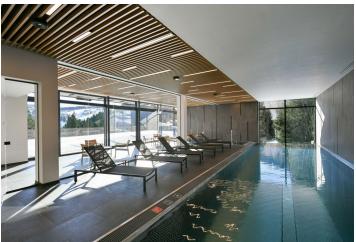

In the Bramberk Apartments project, you are not just buying an apartment. For your relaxation, you can also use a modern lounge with a kitchenette and a self-service bar, a wellness area with a 15-meter-long swimming pool and a Jacuzzi, a relaxation room or a sunny terrace. Amenities also include a ski and bicycle storage room. Together with the apartment, you will get trouble-free parking - 1 parking space by the apartment and 1 garage space directly in Pec pod Sněžkou at the Javor Hotel, where you can park not only during the day while playing sports, but also in the evening when you go out to dinner at one of the renowned restaurants. The administrator will provide complete services, including care for your comfort (delivery, shopping, provision of firewood, ski pass, etc.), even during your absence.