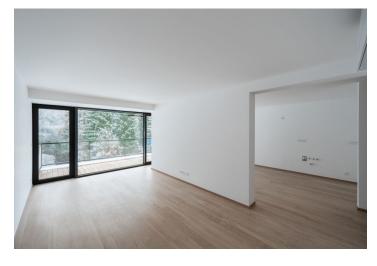

The generously designed apartment on the 3rd floor offers a spacious living room with a preparation for a kitchen, 3 bedrooms, 2 bathrooms (1 with a preparation for an infrared sauna), a large entrance hall, a separate toilet and a pantry. The living room is connected to a southeast-facing loggia with beautiful views of the forests of the Krkonoše National Park. The interior with a touch of unpretentious luxury is characterized by natural colors in muted tones. The standard includes air-conditioning with heating function, three-layer oak floors with a choice of 3 colors, large-area aluminum windows and doors to the loggia with insulating triple glazing, wooden entrance doors with security locks, fire protection and hydraulic closers, videophone, Villeroy & Boch and Kaldewei sanitary facilities, loggia heating and fireplace stoves (choice of 3 types). According to the client's wishes, the interior can be customized by Konsepti.