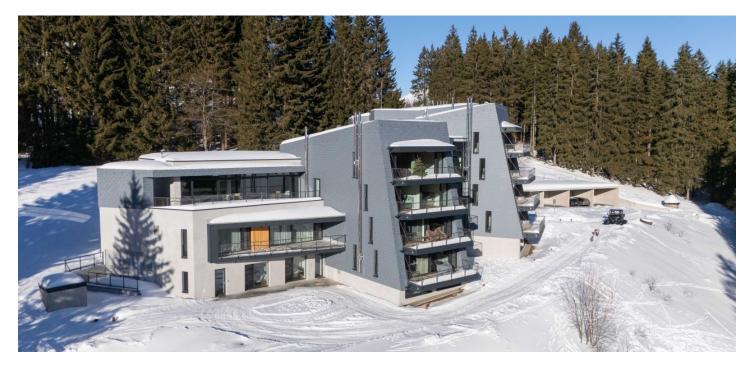

<sup>\*</sup> Area of the unit according to the Civil Code. The area consists of the sum total area of the entire unit bounded by perimeter walls.

This incredibly spacious three-bedroom apartment with a loggia is part of a new, completely finished project with a boutique atmosphere. The apartment house with a wellness zone and heated terrace is located in the largest Czech ski resort offering views of Sněžka Mountain.

The building with 2 elevators is being created by rebuilding the architecturally significant recreation center of the Czechoslovak State Bank from the 1970s by architect Vladimír Vokaty, co-author of the O2 arena. The project includes extensive land guaranteeing protection from construction in the immediate vicinity. The new apartments are located 200 meters from the Hnědý Vrch ski lift and 1 km from the Javor ski lift. Hiking tours, including a hike to Sněžka, are possible directly from the house. The journey from Prague to the apartment takes about 135 minutes, from Hradec Králové less than 90 minutes.