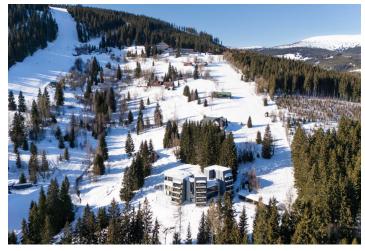

The building with 2 elevators is being created by rebuilding the architecturally significant recreation center of the Czechoslovak State Bank from the 1970s by architect Vladimír Vokaty, co-author of the O2 arena. The project includes extensive land guaranteeing protection from construction in the immediate vicinity. The new apartments are located 200 meters from the Hnědý Vrch ski lift and 1 km from the Javor ski lift. Hiking tours, including a hike to Sněžka, are possible directly from the house. The journey from Prague to the apartment takes about 135 minutes, from Hradec Králové less than 90 minutes.