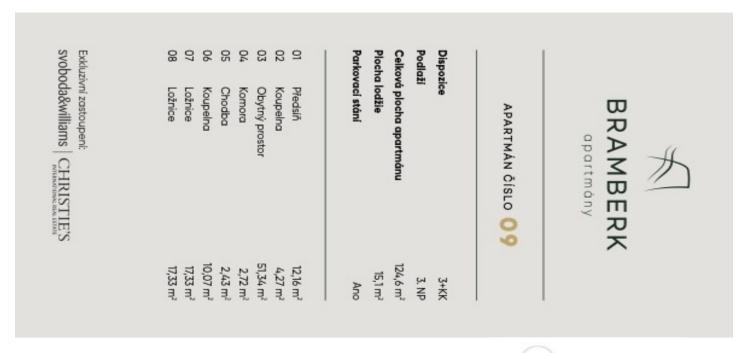

# € 1121551 I CZK 28 050 000

126.5 m², Trutnov, Pec pod Sněžkou

| Total area       | 142 m²           |
|------------------|------------------|
| Floor area*      | 127 m²           |
| Loggia           | 15 m²            |
| Parking          | 1 parking spaces |
| Cellar           | -                |
| PENB             | G                |
| Reference number | 106822           |

### € 1 121 551 I CZK 28 050 000

126.5 m², Trutnov, Pec pod Sněžkou

| Total area       | 142 m²           |
|------------------|------------------|
| Floor area*      | 127 m²           |
| Loggia           | 15 m²            |
| Parking          | 1 parking spaces |
| Cellar           | -                |
| PENB             | G                |
| Reference number | 106822           |

<sup>\*</sup> Area of the unit according to the Civil Code. The area consists of the sum total area of the entire unit bounded by perimeter walls.

Floor area 124.6 m², loggia 15.1 m². For more information about the project, visit the website www.apartmanybramberk.cz.