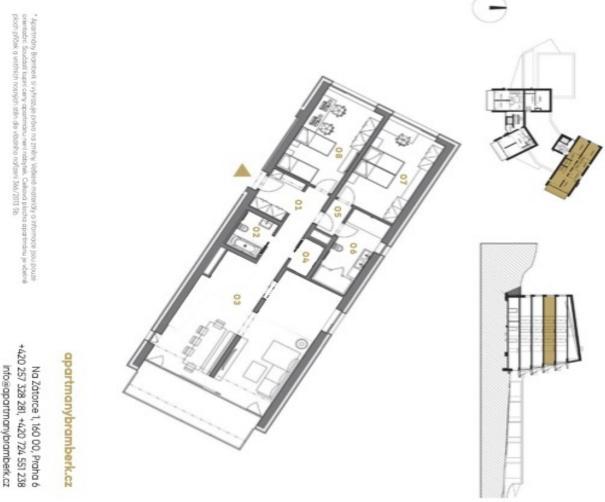

The generously designed apartment on the 3rd floor offers a spacious living room with a preparation for a kitchen, 3 bedrooms, 2 bathrooms (1 with a preparation for an infrared sauna), a large entrance hall, a separate toilet and a pantry. The living room is connected to a southeast-facing loggia with beautiful views of the forests of the Krkonoše National Park. The interior with a touch of unpretentious luxury is characterized by natural colors in muted tones. The standard includes air-conditioning with heating function, three-layer oak floors with a choice of 3 colors, large-area aluminum windows and doors to the loggia with insulating triple glazing, wooden entrance doors with security locks, fire protection and hydraulic closers, videophone, Villeroy & Boch and Kaldewei sanitary facilities, loggia heating and fireplace stoves (choice of 3 types). According to the client's wishes, the interior can be customized by Konsepti.

<sup>\*</sup> Area of the unit according to the Civil Code. The area consists of the sum total area of the entire unit bounded by perimeter walls.

Floor area 124.6 m², loggia 15.1 m². For more information about the project, visit the website www.apartmanybramberk.cz.