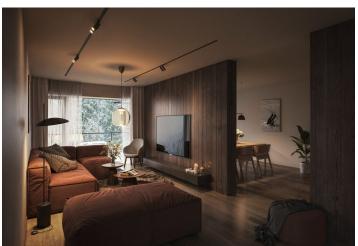

<sup>\*</sup> Area of the unit according to the Civil Code. The area consists of the sum total area of the entire unit bounded by perimeter walls.

This incredibly spacious three-bedroom apartment with a loggia is part of a new, completely finished project with a boutique atmosphere. The apartment house with a wellness zone and heated terrace is located in the largest Czech ski resort offering views of Sněžka Mountain.

The generously designed apartment on the 3rd floor offers a spacious living room with a preparation for a kitchen, 3 bedrooms, 2 bathrooms (1 with a preparation for an infrared sauna), a large entrance hall, a separate toilet and a pantry. The living room is connected to a southeast-facing loggia with beautiful views of the forests of the Krkonoše National Park. The interior with a touch of unpretentious luxury is characterized by natural colors in muted tones. The standard includes air-conditioning with heating function, three-layer oak floors with a choice of 3 colors, large-area aluminum windows and doors to the loggia with insulating triple glazing, wooden entrance doors with security locks, fire protection and hydraulic closers, videophone, Villeroy & Boch and Kaldewei sanitary facilities, loggia heating and fireplace stoves (choice of 3 types). According to the client's wishes, the interior can be customized by Konsepti.