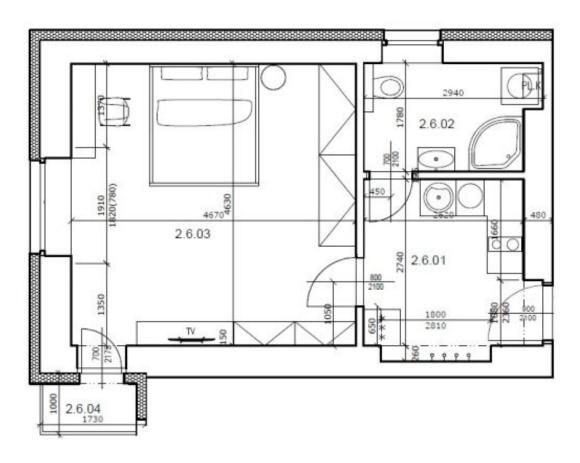

The layout of the 1st floor apartment consists of an entrance hall with a preparation for a kitchen unit, a main room with a sitting/sleeping area and access to a **balcony**, and a bathroom (shower, sink, toilet and washing machine connection).

Floor area 35.1 m², balcony 1.2 m², cellar 2.6 m².

**Completion expected in April 2025.** Visualizations are for informational purposes only.

# **Apartment Studio (1+kk)**

€ 231 907 I CZK 5 800 000

35.1 m², Prague 10, Strašnice

| 2.6.02   | KOUPLNA + WC         | 4,9            | 2700 mm                        |
|----------|----------------------|----------------|--------------------------------|
| 2.6.03   | OBYTNÁ MÍSTNOST      | 21,6           | 2700 mm                        |
| JEDNOTKA | CELKEM               | 34,1<br>VÝMĚRA | M <sup>2</sup><br>Svétlá výška |
|          |                      |                |                                |
| 2.6.04   | BALKON K JEDN. 887/6 | 1,2            | 02.1                           |