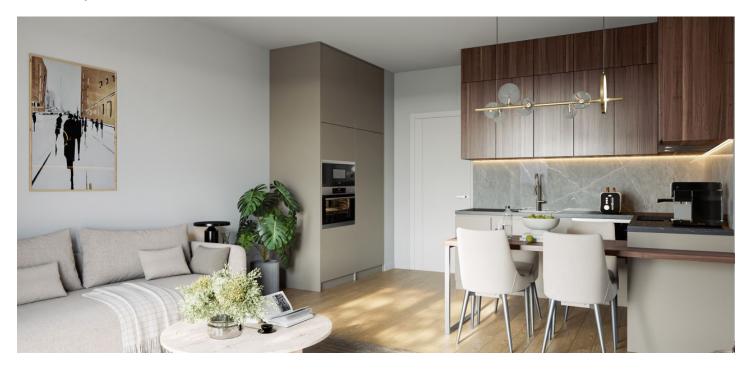

The layout of the **1st floor** apartment consists of an entrance hall, a living room with a balcony and a preparation for a kitchen unit and access to a smaller bedroom, a larger bedroom facing a quiet courtyard, and a bathroom (shower, sink, toilet, washing machine connection).

The building and apartment are currently being renovated. Facilities include plastic windows with triple glazing, oiled oak floors, fire-resistant security entrance doors with noise insulation, interior doors, sink and toilet, cast marble bathtub of the same brand, and large-format floor and wall tiles. Heating throughout the apartment will be provided by a condensing gas boiler. The apartment comes with a cellar, and residents will have access to a shared garden. The brick building from the 1920s/1930s with 12 residential units has no elevator. The apartment includes 1 parking space on the property.