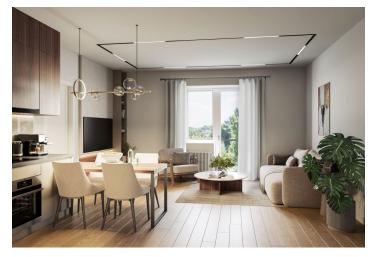

The layout of the **1st floor** apartment consists of an entrance hall, a living room with a balcony and a preparation for a kitchen unit and access to a smaller bedroom, a larger bedroom facing a quiet courtyard, and a bathroom (shower, sink, toilet, washing machine connection).

The building and apartment are currently being renovated. Facilities include plastic windows with triple glazing, oiled oak floors, fire-resistant security entrance doors with noise insulation, interior doors, sink and toilet, cast marble bathtub of the same brand, and large-format floor and wall tiles. Heating throughout the apartment will be provided by a condensing gas boiler. The apartment comes with a cellar, and residents will have access to a shared garden. The brick building from the 1920s/1930s with 12 residential units has no elevator. The apartment includes 1 parking space on the property.