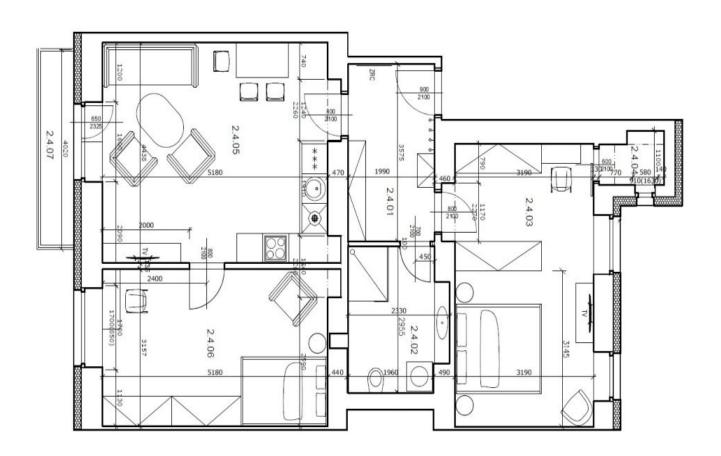

The layout of the **1st floor** apartment consists of an entrance hall, a living room with a balcony and a preparation for a kitchen unit and access to a smaller bedroom, a larger bedroom facing a quiet courtyard, and a bathroom (shower, sink, toilet, washing machine connection).

## € 515 794 I CZK 12 900 000

78.6 m², Prague 10, Strašnice

| M <sup>2</sup> | 3,0    | CELKEM               |          |
|----------------|--------|----------------------|----------|
|                | 3,0    | BALKON K JEDN. 887/4 | 2.4.07   |
| SVĚTLÁ VÝŠKA   | VÝMĚRA | JEDNOTKA 887/6 - BYT | JEDNOTKA |
| M <sup>2</sup> | 72,9   | CELKEM               |          |
| 2700 mm        | 16,5   | LOŽNICE              | 2.4.06   |
| 2700 mm        | 23,2   | OBÝVACÍ POKOJ + KK   | 2.4.05   |
| 2700 mm        | 1,5    | KOMORA               | 2.4.04   |
| 2700 mm        | 18,2   | LOŽNICE              | 2.4.03   |
| 2700 mm        | 6,4    | KOUPELNA + WC        | 2.4.02   |
| 2700 mm        | 7,1    | CHODBA               | 2.4.01   |
| SVĚTLÁ VÝŠKA   | VÝMĚRA | JEDNOTKA 887/4 - BYT | JEDNOTKA |