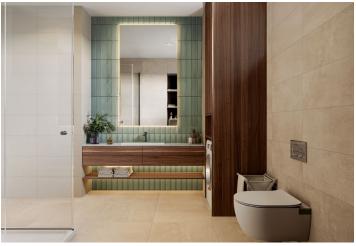

The layout of the **1st floor** apartment consists of an entrance hall, a living room with a balcony and a preparation for a kitchen unit and access to a smaller bedroom, a larger bedroom facing a quiet courtyard, and a bathroom (shower, sink, toilet, washing machine connection).

The building and apartment are currently being renovated. Facilities include plastic windows with triple glazing, oiled oak floors, fire-resistant security entrance doors with noise insulation, interior doors, sink and toilet, cast marble bathtub of the same brand, and large-format floor and wall tiles. Heating throughout the apartment will be provided by a condensing gas boiler. The apartment comes with a cellar, and residents will have access to a shared garden. The brick building from the 1920s/1930s with 12 residential units has no elevator. The apartment includes 1 parking space on the property.