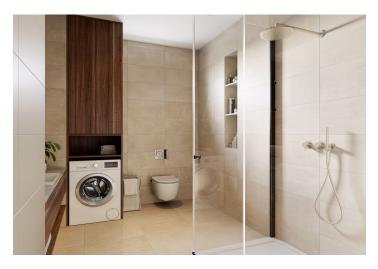

The layout of the **1st floor** apartment consists of an entrance hall, a living room with a balcony and a preparation for a kitchen unit and access to a smaller bedroom, a larger bedroom facing a quiet courtyard, and a bathroom (shower, sink, toilet, washing machine connection).

The building and apartment are currently being renovated. Facilities include plastic windows with triple glazing, oiled oak floors, fire-resistant security entrance doors with noise insulation, interior doors, sink and toilet, cast marble bathtub of the same brand, and large-format floor and wall tiles. Heating throughout the apartment will be provided by a condensing gas boiler. The apartment comes with a cellar, and residents will have access to a shared garden. The brick building from the 1920s/1930s with 12 residential units has no elevator. The apartment includes 1 parking space on the property.