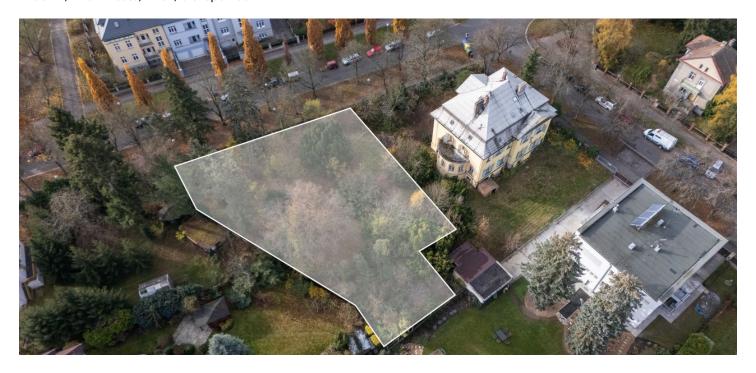

A unique offer of a large flat building plot, located at one of the most sought-after addresses in Pilsen, in a prestigious villa district full of greenery in the middle of the Plzeň-Bezovka heritage zone.

According to the zoning plan, the land is located in an area with a different use of "Mixed Residential Areas", in these locations it is possible to place buildings for **housing**. **All utilities** are adjacent to the land. The size of the land of **almost 1500 m**<sup>2</sup> together with the **mature greenery** will guarantee **perfect privacy** to future residents.

Total area 1456 m<sup>2</sup>.

Possibility of purchasing <u>a neighboring land with a significant villa from the</u> **1930s** intended for complete reconstruction.