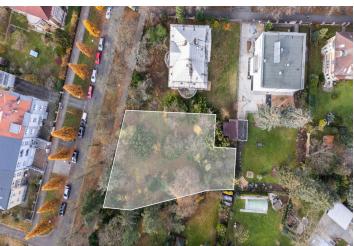

A unique offer of a large flat building plot, located at one of the most sought-after addresses in Pilsen, in a prestigious villa district full of greenery in the middle of the Plzeň-Bezovka heritage zone.

According to the zoning plan, the land is located in an area with a different use of "Mixed Residential Areas", in these locations it is possible to place buildings for **housing**. **All utilities** are adjacent to the land. The size of the land of **almost 1500 m**<sup>2</sup> together with the **mature greenery** will guarantee **perfect privacy** to future residents.

Total area 1456 m<sup>2</sup>.

Possibility of purchasing <u>a neighboring land with a significant villa from the</u> **1930s** intended for complete reconstruction.