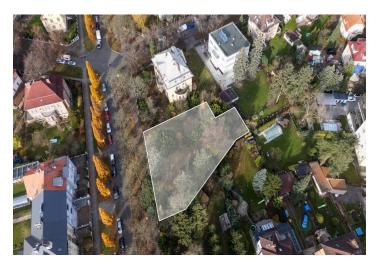

A unique offer of a large flat building plot, located at one of the most sought-after addresses in Pilsen, in a prestigious villa district full of greenery in the middle of the Plzeň-Bezovka heritage zone.

According to the zoning plan, the land is located in an area with a different use of "Mixed Residential Areas", in these locations it is possible to place buildings for **housing**. **All utilities** are adjacent to the land. The size of the land of **almost 1500 m**<sup>2</sup> together with the **mature greenery** will guarantee **perfect privacy** to future residents.

Total area 1456 m<sup>2</sup>.

Possibility of purchasing <u>a neighboring land with a significant villa from the</u> **1930s** intended for complete reconstruction.