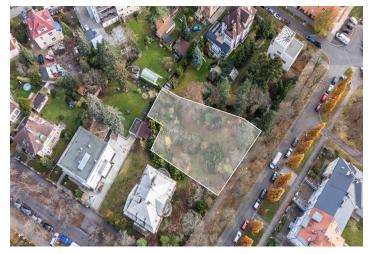

A unique offer of a large flat building plot, located at one of the most sought-after addresses in Pilsen, in a prestigious villa district full of greenery in the middle of the Plzeň-Bezovka heritage zone.

According to the zoning plan, the land is located in an area with a different use of "Mixed Residential Areas", in these locations it is possible to place buildings for **housing**. **All utilities** are adjacent to the land. The size of the land of **almost 1500 m**<sup>2</sup> together with the **mature greenery** will guarantee **perfect privacy** to future residents.

Total area 1456 m<sup>2</sup>.

Possibility of purchasing <u>a neighboring land with a significant villa from the</u> **1930s** intended for complete reconstruction.