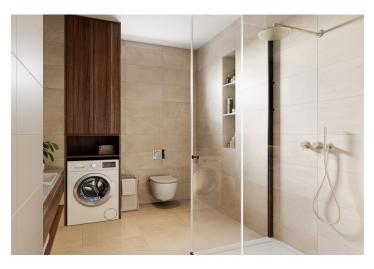

The ground floor apartment is part of a small apartment building located in a traditional residential area of Prague 10 - Strašnice with a complete infrastructure and plenty of greenery.

The layout of the apartment consists of an entrance hall, a living room with a preparation for a kitchen, and a bathroom (shower, sink, toilet, washing machine connection).

The building and apartment are currently being renovated. Facilities include plastic windows with triple glazing, oiled oak floors, fire-resistant security entrance doors with noise insulation, interior doors, sink and toilet, cast marble bathtub of the same brand, and large-format floor and wall tiles. Heating will be provided by an 1x 1500W INGENIUM oil radiator and hot water will be provided by a boiler. The apartment comes with a cellar, and residents will have access to a shared garden. The brick building from the 1920s/1930s with 12 residential units has no elevator. Parking is possible in the blue zone in front of the building.