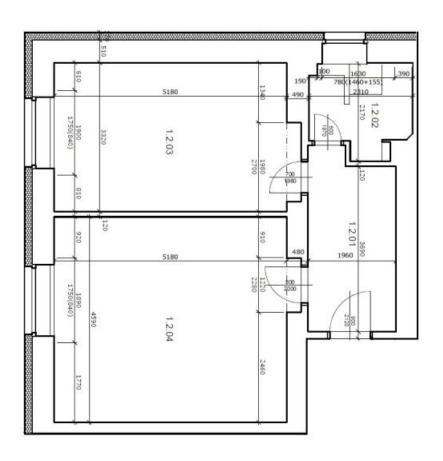

The ground floor apartment is part of a small apartment building located in a traditional residential area of Prague 10 - Strašnice with a complete infrastructure and plenty of greenery.

The layout of the apartment consists of an entrance hall, a living room with a preparation for a kitchen, and a bathroom (shower, sink, toilet, washing machine connection).

## Apartment One-bedroom (2+kk)

€ 339 864 I CZK 8 500 000

56.9 m², Prague 10, Strašnice

|                | 1.2.04 OBÝVACÍ POKOJ | 1.2.03 LOŽNICE | 1.2.02 KOUPLNA + WC | 1.2.01 CHODBA + KK | UŽITNÁ PLOCHA - BYT 887/2 |
|----------------|----------------------|----------------|---------------------|--------------------|---------------------------|
| CELKEM         | I POKOJ              | 3.11           | A+WC                | + KK               | BYT 887/2                 |
| 52,90          | 23,80                | 17,24          | 4,23                | 7,63               | VÝMĚRA                    |
| M <sup>2</sup> | 2700 mm              | 2700 mm        | 2700 mm             | 2700 mm            | SVĚTLÁ VÝŠKA              |