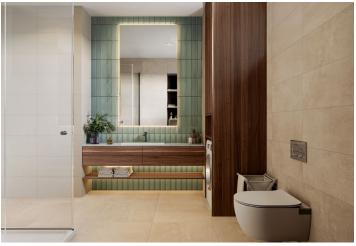

The ground floor apartment is part of a small apartment building located in a traditional residential area of Prague 10 - Strašnice with a complete infrastructure and plenty of greenery.

The layout of the apartment consists of an entrance hall, a living room with a preparation for a kitchen, and a bathroom (shower, sink, toilet, washing machine connection).

The building and apartment are currently being renovated. Facilities include plastic windows with triple glazing, oiled oak floors, fire-resistant security entrance doors with noise insulation, interior doors, sink and toilet, cast marble bathtub of the same brand, and large-format floor and wall tiles. Heating will be provided by an 1x 1500W INGENIUM oil radiator and hot water will be provided by a boiler. The apartment comes with a cellar, and residents will have access to a shared garden. The brick building from the 1920s/1930s with 12 residential units has no elevator. Parking is possible in the blue zone in front of the building.