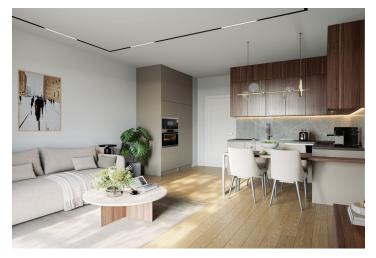

The ground floor apartment is part of a small apartment building located in a traditional residential area of Prague 10 - Strašnice with a complete infrastructure and plenty of greenery.

The layout of the apartment consists of an entrance hall, a living room with a preparation for a kitchen, and a bathroom (shower, sink, toilet, washing machine connection).

The building and apartment are currently being renovated. Facilities include plastic windows with triple glazing, oiled oak floors, fire-resistant security entrance doors with noise insulation, interior doors, sink and toilet, cast marble bathtub of the same brand, and large-format floor and wall tiles. Heating will be provided by an 1x 1500W INGENIUM oil radiator and hot water will be provided by a boiler. The apartment comes with a cellar, and residents will have access to a shared garden. The brick building from the 1920s/1930s with 12 residential units has no elevator. Parking is possible in the blue zone in front of the building.