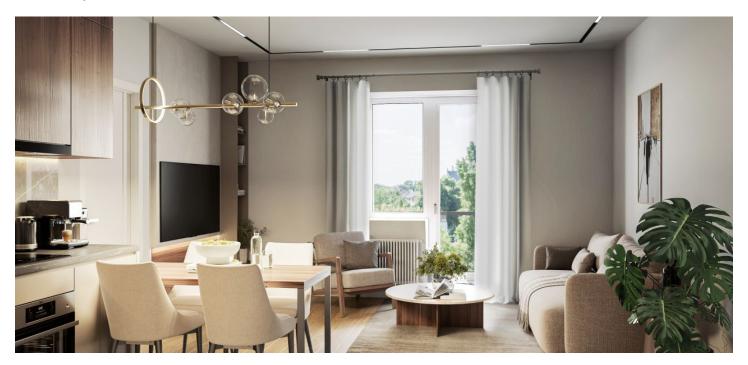

The ground floor apartment is part of a small apartment building located in a traditional residential area of Prague 10 - Strašnice with a complete infrastructure and plenty of greenery.

The layout of the apartment consists of an entrance hall, a living room with a preparation for a kitchen, and a bathroom (shower, sink, toilet, washing machine connection).

The building and apartment are currently being renovated. Facilities include plastic windows with triple glazing, oiled oak floors, fire-resistant security entrance doors with noise insulation, interior doors, sink and toilet, cast marble bathtub of the same brand, and large-format floor and wall tiles. Heating will be provided by an 1x 1500W INGENIUM oil radiator and hot water will be provided by a boiler. The apartment comes with a cellar, and residents will have access to a shared garden. The brick building from the 1920s/1930s with 12 residential units has no elevator. Parking is possible in the blue zone in front of the building.