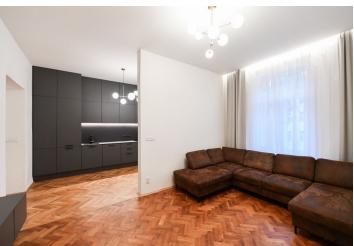

The interior features a living room with a fully fitted open plan kitchen, a dining area, and a pantry, all facing a green courtyard, 2 bedrooms with historic Dutch stoves, a bathroom (bathtub, walk-in shower, toilet, underfloor heating), a **walk-in closet**/closet, a guest toilet, and an entrance hall with built-in wardrobes.

Renovated original **hardwood parquet floors**, tiles, electric boiler, dishwasher, induction stove top, microwave oven.