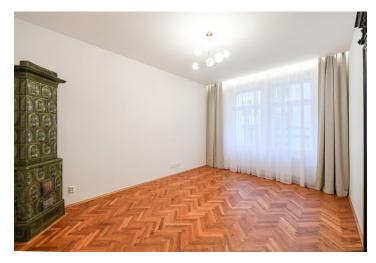

The interior features a living room with a fully fitted open plan kitchen, a dining area, and a pantry, all facing a green courtyard, 2 bedrooms with historic Dutch stoves, a bathroom (bathtub, walk-in shower, toilet, underfloor heating), a **walk-in closet**/closet, a guest toilet, and an entrance hall with built-in wardrobes.

Renovated original **hardwood parquet floors**, tiles, electric boiler, dishwasher, induction stove top, microwave oven.