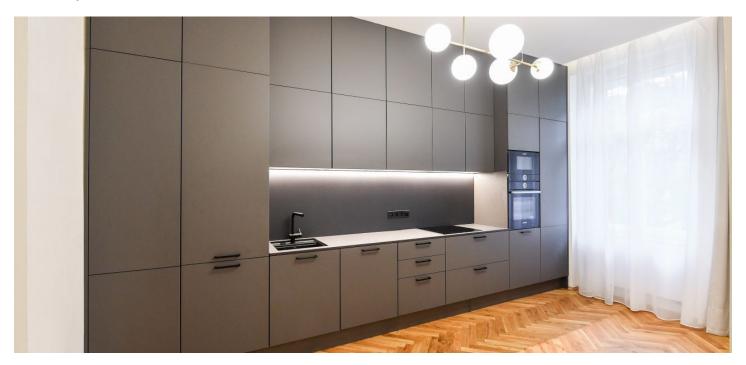

The interior features a living room with a fully fitted open plan kitchen, a dining area, and a pantry, all facing a green courtyard, 2 bedrooms with historic Dutch stoves, a bathroom (bathtub, walk-in shower, toilet, underfloor heating), a **walk-in closet**/closet, a guest toilet, and an entrance hall with built-in wardrobes.

Renovated original **hardwood parquet floors**, tiles, electric boiler, dishwasher, induction stove top, microwave oven.