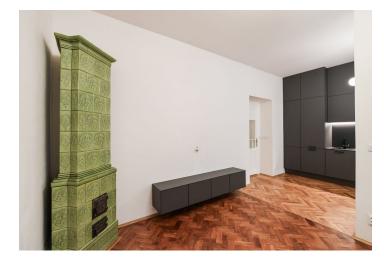

The interior features a living room with a fully fitted open plan kitchen, a dining area, and a pantry, all facing a green courtyard, 2 bedrooms with historic Dutch stoves, a bathroom (bathtub, walk-in shower, toilet, underfloor heating), a **walk-in closet**/closet, a guest toilet, and an entrance hall with built-in wardrobes.

Renovated original **hardwood parquet floors**, tiles, electric boiler, dishwasher, induction stove top, microwave oven.