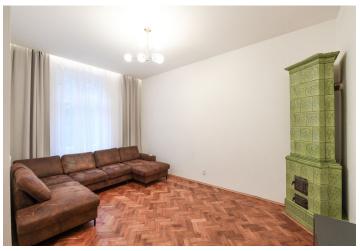

The interior features a living room with a fully fitted open plan kitchen, a dining area, and a pantry, all facing a green courtyard, 2 bedrooms with historic Dutch stoves, a bathroom (bathtub, walk-in shower, toilet, underfloor heating), a **walk-in closet**/closet, a guest toilet, and an entrance hall with built-in wardrobes.

Renovated original **hardwood parquet floors**, tiles, electric boiler, dishwasher, induction stove top, microwave oven.