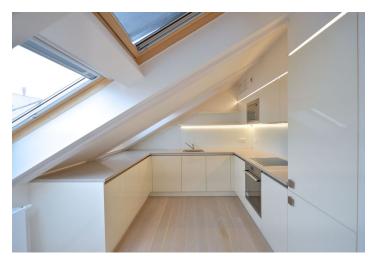

The interior features a 64 sq. m. living room with a fully fitted open plan kitchen and dining area, two bedrooms with built-in wardrobes, two bathrooms with a bathtub and a toilet (one is en-suite), a walk-in closet, a storage room, and an entry hall.