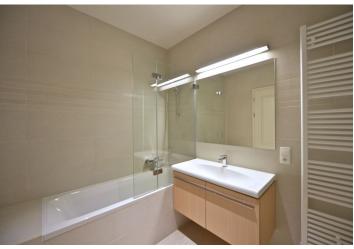

The interior features a 64 sq. m. living room with a fully fitted open plan kitchen and dining area, two bedrooms with built-in wardrobes, two bathrooms with a bathtub and a toilet (one is en-suite), a walk-in closet, a storage room, and an entry hall.

Elevator to the apartment, hardwood oak floors, tiles, security entry door, plenty of built-in storage, blinds, washing machine, dishwasher, microwave, video entry phone, 7.6 sq. m. cellar. Available garage parking for CZK 4,800 per month.