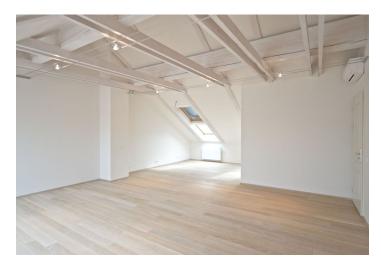

The interior features a 64 sq. m. living room with a fully fitted open plan kitchen and dining area, two bedrooms with built-in wardrobes, two bathrooms with a bathtub and a toilet (one is en-suite), a walk-in closet, a storage room, and an entry hall.

Elevator to the apartment, hardwood oak floors, tiles, security entry door, plenty of built-in storage, blinds, washing machine, dishwasher, microwave, video entry phone, 7.6 sq. m. cellar. Available garage parking for CZK 4,800 per month.