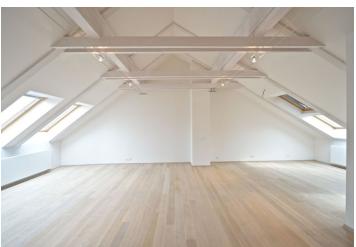

The interior features a 64 sq. m. living room with a fully fitted open plan kitchen and dining area, two bedrooms with built-in wardrobes, two bathrooms with a bathtub and a toilet (one is en-suite), a walk-in closet, a storage room, and an entry hall.

Elevator to the apartment, hardwood oak floors, tiles, security entry door, plenty of built-in storage, blinds, washing machine, dishwasher, microwave, video entry phone, 7.6 sq. m. cellar. Available garage parking for CZK 4,800 per month.