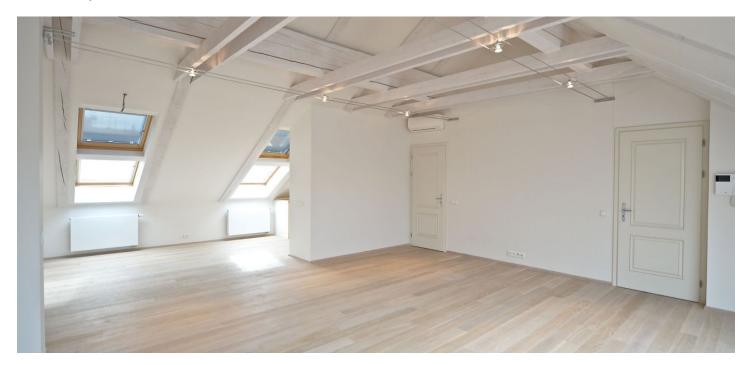

The interior features a 64 sq. m. living room with a fully fitted open plan kitchen and dining area, two bedrooms with built-in wardrobes, two bathrooms with a bathtub and a toilet (one is en-suite), a walk-in closet, a storage room, and an entry hall.

Elevator to the apartment, hardwood oak floors, tiles, security entry door, plenty of built-in storage, blinds, washing machine, dishwasher, microwave, video entry phone, 7.6 sq. m. cellar. Available garage parking for CZK 4,800 per month.