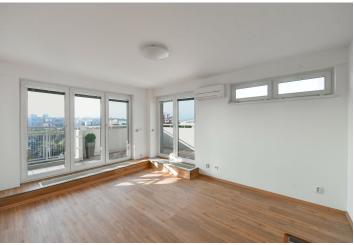

#### € 535 786 I CZK 13 400 000

This bright air-conditioned apartment with parking and a large sunny terrace offering a view of the distant surroundings is located on the 2nd floor of an apartment building with an elevator. The house is located on a cul-de-sac in Prague 10 - Záběhlice, near Hamerský Pond and a large nature park.

The layout offers a living room with a dining area, an adjoining kitchen, a bedroom, an airy bathroom (with a corner bath, two sinks, a toilet, and a bidet), a separate toilet, and an entrance hall. Both rooms and the kitchen have access to a spacious terrace that forms a walkway around the apartment. The living room is south-facing; the bedroom is southwest-facing.

The interior is beautifully illuminated by the many French windows that can be shaded by interior blinds. The rooms are **air-conditioned**; heating is by floor convectors. The kitchen is equipped with Bosch appliances. The apartment comes with a **parking space** in a garage and a **cellar**, and the building has a **daily reception** with **security**.