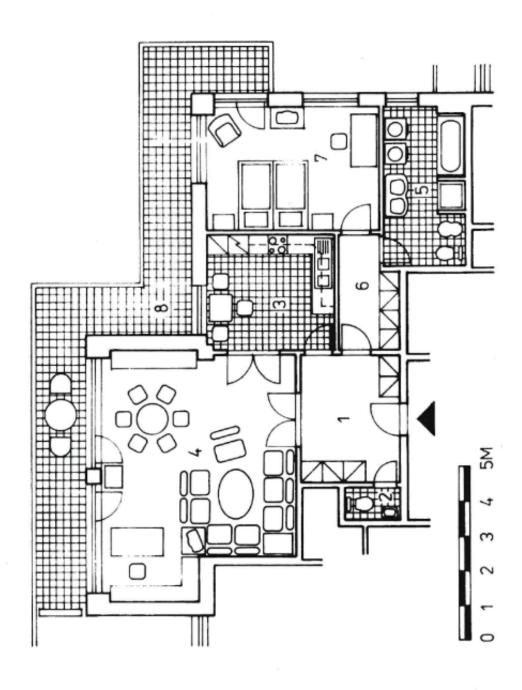

The layout offers a living room with a dining area, an adjoining kitchen, a bedroom, an airy bathroom (with a corner bath, two sinks, a toilet, and a bidet), a separate toilet, and an entrance hall. Both rooms and the kitchen have access to a spacious terrace that forms a walkway around the apartment. The living room is south-facing; the bedroom is southwest-facing.

Floor area 87 m², terrace 31.62 m², cellar 1.9 m².