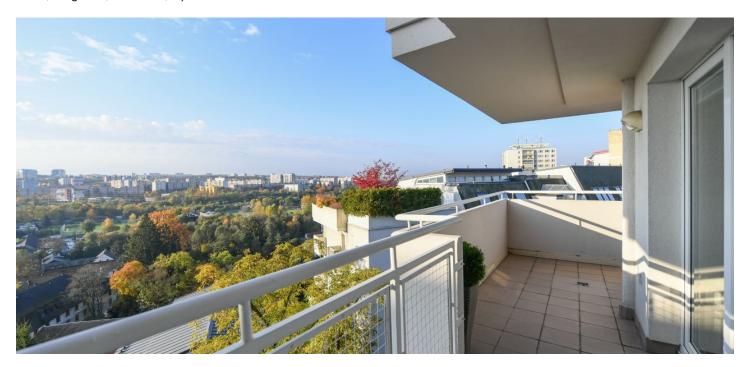

#### € 535 786 I CZK 13 400 000

This bright air-conditioned apartment with parking and a large sunny terrace offering a view of the distant surroundings is located on the 2nd floor of an apartment building with an elevator. The house is located on a cul-de-sac in Prague 10 - Záběhlice, near Hamerský Pond and a large nature park.

The layout offers a living room with a dining area, an adjoining kitchen, a bedroom, an airy bathroom (with a corner bath, two sinks, a toilet, and a bidet), a separate toilet, and an entrance hall. Both rooms and the kitchen have access to a spacious terrace that forms a walkway around the apartment. The living room is south-facing; the bedroom is southwest-facing.

In the vicinity of the building is an indoor and outdoor **sports field**, a shopping center, and other shops, a health center, a kindergarten, an elementary school, and several restaurants. Transport connections are provided by a bus to the Strašnická metro station or the Praha-Hostivař railway station, and it is possible to drive to the South Connecting Road in a short time by car. By bike or a short walk you can reach **Hamer Pond**, the natural monument of **Meandry Botiče**, the **Toulcov Dvůr** farm, or **the Hostivař Forest Park**.