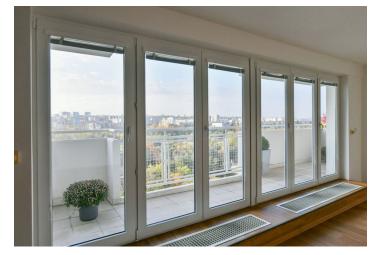

The layout offers a living room with a dining area, an adjoining kitchen, a bedroom, an airy bathroom (with a corner bath, two sinks, a toilet, and a bidet), a separate toilet, and an entrance hall. Both rooms and the kitchen have access to a spacious terrace that forms a walkway around the apartment. The living room is south-facing; the bedroom is southwest-facing.

The interior is beautifully illuminated by the many French windows that can be shaded by interior blinds. The rooms are **air-conditioned**; heating is by floor convectors. The kitchen is equipped with Bosch appliances. The apartment comes with a **parking space** in a garage and a **cellar**, and the building has a **daily reception** with **security**.