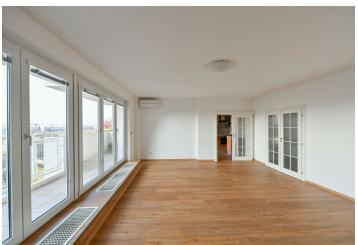

The layout offers a living room with a dining area, an adjoining kitchen, a bedroom, an airy bathroom (with a corner bath, two sinks, a toilet, and a bidet), a separate toilet, and an entrance hall. Both rooms and the kitchen have access to a spacious terrace that forms a walkway around the apartment. The living room is south-facing; the bedroom is southwest-facing.

The interior is beautifully illuminated by the many French windows that can be shaded by interior blinds. The rooms are **air-conditioned**; heating is by floor convectors. The kitchen is equipped with Bosch appliances. The apartment comes with a **parking space** in a garage and a **cellar**, and the building has a **daily reception** with **security**.