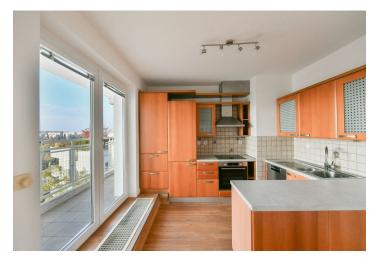

The interior is beautifully illuminated by the many French windows that can be shaded by interior blinds. The rooms are **air-conditioned**; heating is by floor convectors. The kitchen is equipped with Bosch appliances. The apartment comes with a **parking space** in a garage and a **cellar**, and the building has a **daily reception** with **security**.