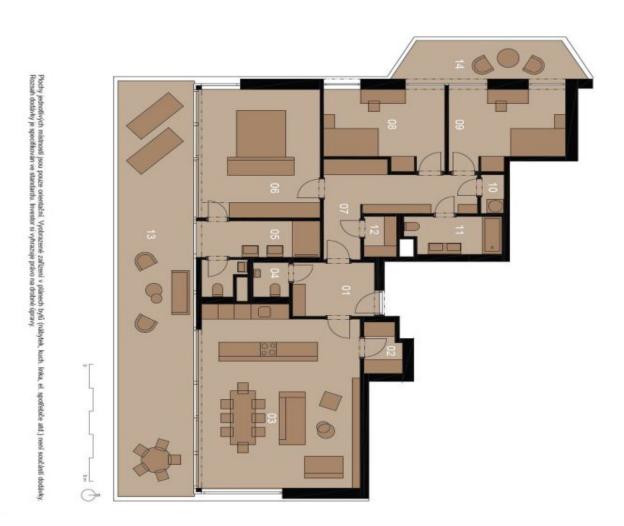

This spacious apartment will be created by joining two neighboring apartments on the highest, 5th floor of the building. The well-thought-out layout consists of a living room with a kitchen and dining area, from which a sliding French window leads to a south-facing terrace (approx. 50 m²), a master bedroom with an en-suite bathroom and a 2nd entrance to the terrace, 2 other bedrooms with a shared west-facing balcony, a bathroom, a separate toilet, 2 walk-in wardrobes, a closet, a corridor, and a foyer. The apartment includes 2 garage spaces and 2 cellar storage units. The common areas of the building have designer wall surfaces and all-glass railings. Each floor is connected by a staircase and an elevator, and there is a reception, a washing station for bikes, strollers or dogs, and delivery boxes for e-shop shipments.