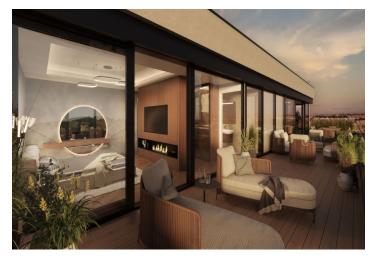

This spacious apartment will be created by joining two neighboring apartments on the highest, 5th floor of the building. The well-thought-out layout consists of a living room with a kitchen and dining area, from which a sliding French window leads to a south-facing terrace (approx. 50 m²), a master bedroom with an en-suite bathroom and a 2nd entrance to the terrace, 2 other bedrooms with a shared west-facing balcony, a bathroom, a separate toilet, 2 walk-in wardrobes, a closet, a corridor, and a foyer. The apartment includes 2 garage spaces and 2 cellar storage units. The common areas of the building have designer wall surfaces and all-glass railings. Each floor is connected by a staircase and an elevator, and there is a reception, a washing station for bikes, strollers or dogs, and delivery boxes for e-shop shipments.

Completion scheduled for Q3 2026.

Floor area 149.5 m², terrace 49.14 m², balcony 11.21 m².