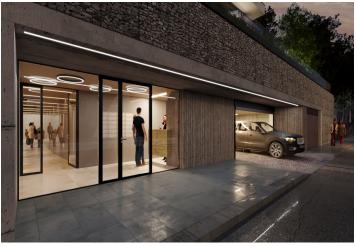

This spacious apartment will be created by joining two neighboring apartments on the highest, 5th floor of the building. The well-thought-out layout consists of a living room with a kitchen and dining area, from which a sliding French window leads to a south-facing terrace (approx. 50 m²), a master bedroom with an en-suite bathroom and a 2nd entrance to the terrace, 2 other bedrooms with a shared west-facing balcony, a bathroom, a separate toilet, 2 walk-in wardrobes, a closet, a corridor, and a foyer. The apartment includes 2 garage spaces and 2 cellar storage units. The common areas of the building have designer wall surfaces and all-glass railings. Each floor is connected by a staircase and an elevator, and there is a reception, a washing station for bikes, strollers or dogs, and delivery boxes for e-shop shipments.