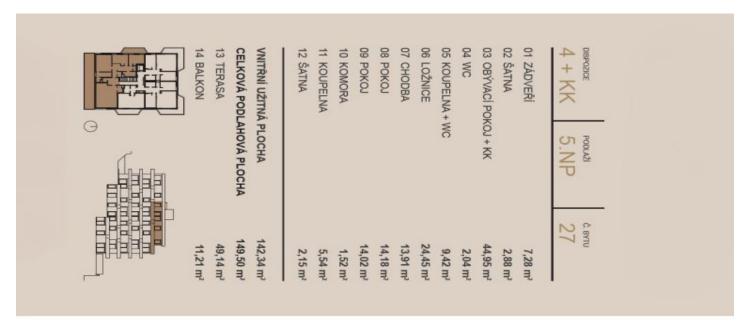

Completion scheduled for Q3 2026.

Floor area 149.5 m², terrace 49.14 m², balcony 11.21 m².