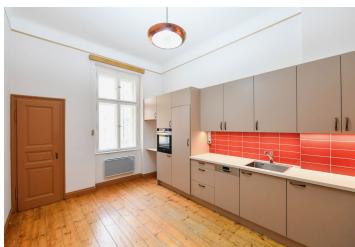

The apartment includes a spacious central entrance hall, a living room with a **balcony** facing the street, a fully fitted kitchen with a dining area and a pantry, 2 bedrooms, a shower bathroom, a separate toilet, and a storage room.

Preserved original details, **hardwood floors**, tiles, high ceilings, large windows, electric heating, dishwasher, induction stove top.

+420 724 551 238