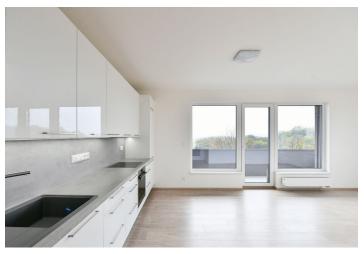

The interior of the apartment includes a living room with a fully fitted open plan kitchen and access to the **balcony**, 3 bedrooms, 2 bathrooms (bathtub, bidet, toilet / walk-in shower, toilet with a bidet shower), and an entrance hall. A **shared terrace** is available for the residents on the 9th floor of the building.

**Heat recovery ventilation**, laminated floors, tiles, security entry door, automatic exterior blinds, central heating, dishwasher, induction stove top, microwave oven, **cellar**, lift. A **garage parking** space is included.