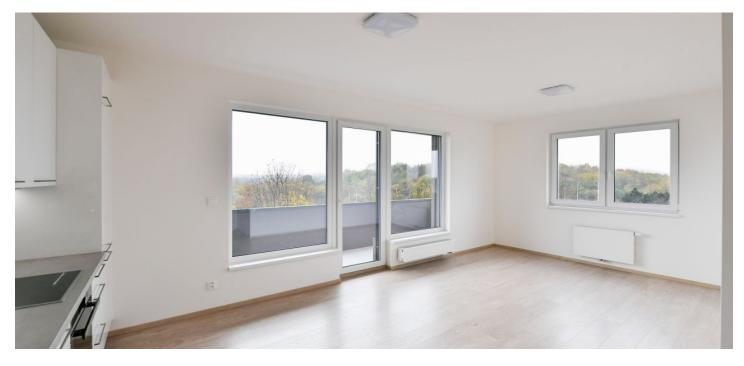

\* Area of the unit according to the Civil Code. The area consists of the sum total area of the entire unit bounded by perimeter walls.

Benefiting from a spacious balcony, this is a brand new unfurnished 3-bedroom 2-bathroom low energy apartment offering far reaching views. Set on the third floor in a modern building - Vital Kamýk residential project with a shared terrace, a small playground, an outdoor workout gym and underground garage parking. Located in a quiet residential neighborhood just moments from the The Modřany Gully (Modřanská rokle) nature reserve, near a bus stop with connections to Kačerov metro station, line C, within walking distance of 17 and 27 tram lines stop, and right opposite the Prague British International School. Full amenities are available in close vicinity.

The interior of the apartment includes a living room with a fully fitted open plan kitchen and access to the **balcony**, 3 bedrooms, 2 bathrooms (bathtub, bidet, toilet / walk-in shower, toilet with a bidet shower), and an entrance hall. A **shared terrace** is available for the residents on the 9th floor of the building.