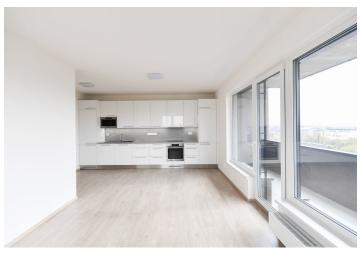

\* Area of the unit according to the Civil Code. The area consists of the sum total area of the entire unit bounded by perimeter walls.

Benefiting from a spacious balcony, this is a brand new unfurnished 3-bedroom 2-bathroom low energy apartment offering far reaching views. Set on the third floor in a modern building - Vital Kamýk residential project with a shared terrace, a small playground, an outdoor workout gym and underground garage parking. Located in a quiet residential neighborhood just moments from the The Modřany Gully (Modřanská rokle) nature reserve, near a bus stop with connections to Kačerov metro station, line C, within walking distance of 17 and 27 tram lines stop, and right opposite the Prague British International School. Full amenities are available in close vicinity.

The interior of the apartment includes a living room with a fully fitted open plan kitchen and access to the **balcony**, 3 bedrooms, 2 bathrooms (bathtub, bidet, toilet / walk-in shower, toilet with a bidet shower), and an entrance hall. A **shared terrace** is available for the residents on the 9th floor of the building.

**Heat recovery ventilation**, laminated floors, tiles, security entry door, automatic exterior blinds, central heating, dishwasher, induction stove top, microwave oven, **cellar**, lift. A **garage parking** space is included.