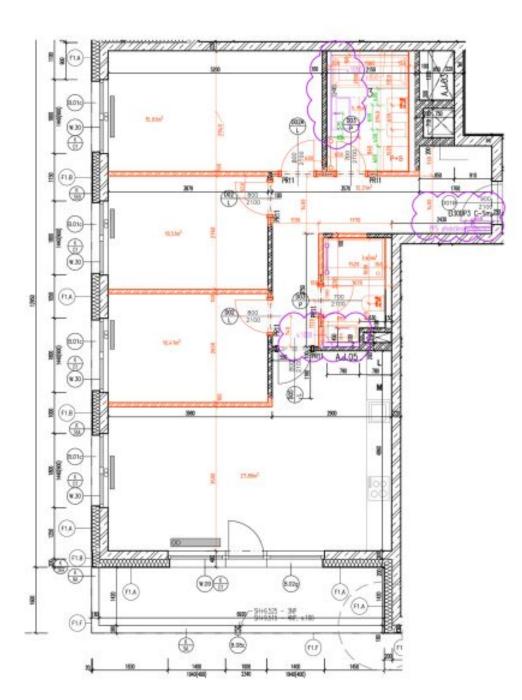

### Apartment Three-bedroom (4+kk)

90.1 m², Prague 4, Kamýk, Zimova

| Total area      | 100 m²                                                                                                                                         |
|-----------------|------------------------------------------------------------------------------------------------------------------------------------------------|
| Floor area*     | 90 m²                                                                                                                                          |
| Balcony         | 10 m²                                                                                                                                          |
| Parking A gar   | age parking space is included, a<br>second space is available at an<br>additional fee.                                                         |
| Garage          | Yes                                                                                                                                            |
| Cellar          | Yes                                                                                                                                            |
| Service price   | Monthly deposit for service<br>charges, water and heating:<br>CZK 6,000, additional person:<br>+ CZK 800. Electricity is billed<br>separately. |
| PENB            | В                                                                                                                                              |
| Reference numbe | r 106687                                                                                                                                       |
| Available from  | Immediately                                                                                                                                    |

The interior of the apartment includes a living room with a fully fitted open plan kitchen and access to the **balcony**, 3 bedrooms, 2 bathrooms (bathtub, bidet, toilet / walk-in shower, toilet with a bidet shower), and an entrance hall. A **shared terrace** is available for the residents on the 9th floor of the building.

## Apartment Three-bedroom (4+kk)

90.1 m², Prague 4, Kamýk, Zimova

0m Sm

Svoboda & Williams s.r.o. info@svoboda-williams.com www.svoboda-williams.com **Prague** +420 257 328 281 +420 724 551 238 Brno +420 543 250 711 +420 724 551 238 **Bratislava** +421 948 939 938 **PDF created** 13. 03. 2025, 02:33