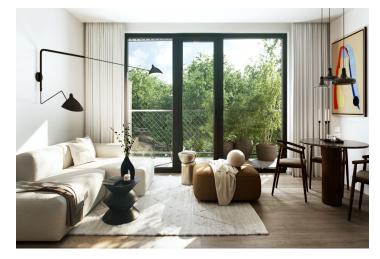

The layout of the 3rd floor apartment consists of a living room with a preparation for a kitchen, a bedroom, a bathroom, and a foyer. All rooms have access to the **balcony with beautiful views**.

The high-standard facilities include wooden floors made of oiled oak, 2.1 m high rebateless doors, aluminum windows with insulating triple glazing and electrically controlled exterior blinds, a premium kitchen fully equipped with appliances, large-format ceramic floor and wall tiles, brand-name sanitary ware and faucets, and a smart home system controlling, among other things, cooling, and underfloor heating. The purchase price includes a cellar storage cubicle. It is possible to purchase a garage or outdoor parking space. The building uses modern sustainable technologies to reduce energy consumption (heat pumps, photovoltaic panels). Other benefits include a daytime reception, a relaxation zone with a swimming pool, several saunas and a gym, a stroller room, or a room for washing bikes or dogs.