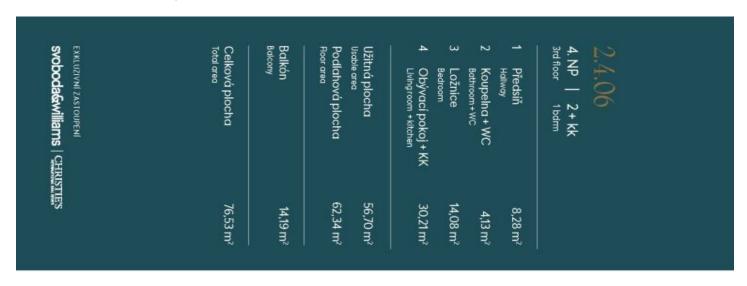

# Total area 77 m² Floor area\* 62 m² Balcony 14 m²

|        | space |
|--------|-------|
| Garage | Yes   |
| Cellar | 7 m²  |
|        |       |

Possibility to purchase a parking

В

**Parking** 

**PENB** 

Floor area 62.34 m<sup>2</sup>, balcony 14.19 m<sup>2</sup>, cellar 6.58 m<sup>2</sup>.

Expected completion date is summer 2026.

For more information, please visit the project website www.novamyslivna.com.