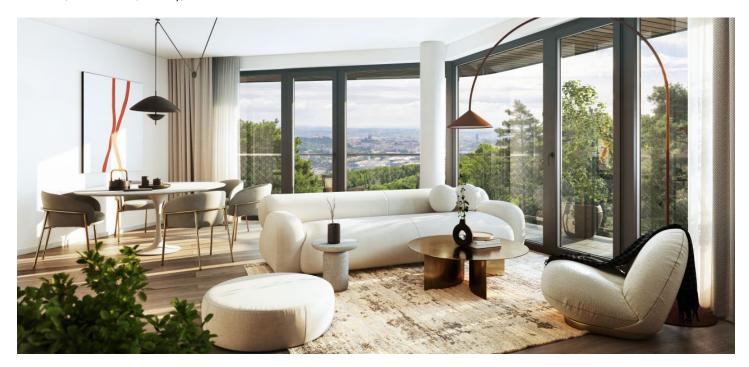

#### € 629 606 I CZK 15 718 126

This premium bright and spacious apartment with a large balcony is part of the top-class Nová Myslivna residence with a reception, swimming pool, saunas, fitness zone, and rooftop restaurant. The project is located in a beautiful area in the middle of the forest park above Pisárky Valley.

The layout of the 3rd floor apartment consists of a living room with a preparation for a kitchen, a bedroom, a bathroom, and a foyer. All rooms have access to the **balcony with beautiful views**.

The high-standard facilities include wooden floors made of oiled oak, 2.1 m high rebateless doors, aluminum windows with insulating triple glazing and electrically controlled exterior blinds, a premium kitchen fully equipped with appliances, large-format ceramic floor and wall tiles, brand-name sanitary ware and faucets, and a smart home system controlling, among other things, cooling, and underfloor heating. The purchase price includes a cellar storage cubicle. It is possible to purchase a garage or outdoor parking space. The building uses modern sustainable technologies to reduce energy consumption (heat pumps, photovoltaic panels). Other benefits include a daytime reception, a relaxation zone with a swimming pool, several saunas and a gym, a stroller room, or a room for washing bikes or dogs.