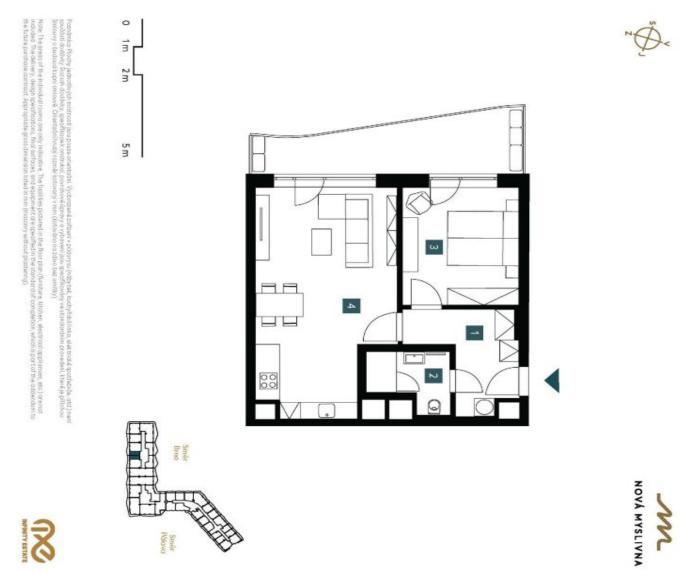

The layout of the 3rd floor apartment consists of a living room with a preparation for a kitchen, a bedroom, a bathroom, and a foyer. All rooms have access to the **balcony with beautiful views**.

The high-standard facilities include wooden floors made of oiled oak, 2.1 m high rebateless doors, aluminum windows with insulating triple glazing and electrically controlled exterior blinds, a premium kitchen fully equipped with appliances, large-format ceramic floor and wall tiles, brand-name sanitary ware and faucets, and a smart home system controlling, among other things, cooling, and underfloor heating. The purchase price includes a cellar storage cubicle. It is possible to purchase a garage or outdoor parking space. The building uses modern sustainable technologies to reduce energy consumption (heat pumps, photovoltaic panels). Other benefits include a daytime reception, a relaxation zone with a swimming pool, several saunas and a gym, a stroller room, or a room for washing bikes or dogs.