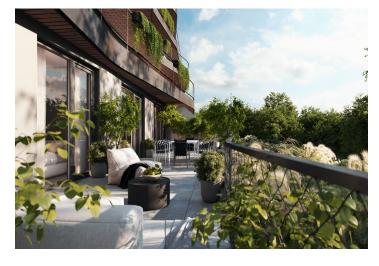

The layout of the housing unit consists of a living room with a preparation for a kitchen, a master bedroom, another bedroom, a bathroom, a separate toilet, a hall, and a foyer. All living rooms have access to the **balcony** with a view of greenery.

The apartment building will be surrounded by **greenery** with **water features** and landscaping, which will naturally connect to the surrounding forest, perfect for walks or bike rides. A restaurant with impressive views of the city and the **wine-growing Pálava region**, 50 kilometers away, is directly in the building. There will be a bus stop not far from the residence, and the city center or **Campus Square shopping center** is about 15 minutes away by car or bus.