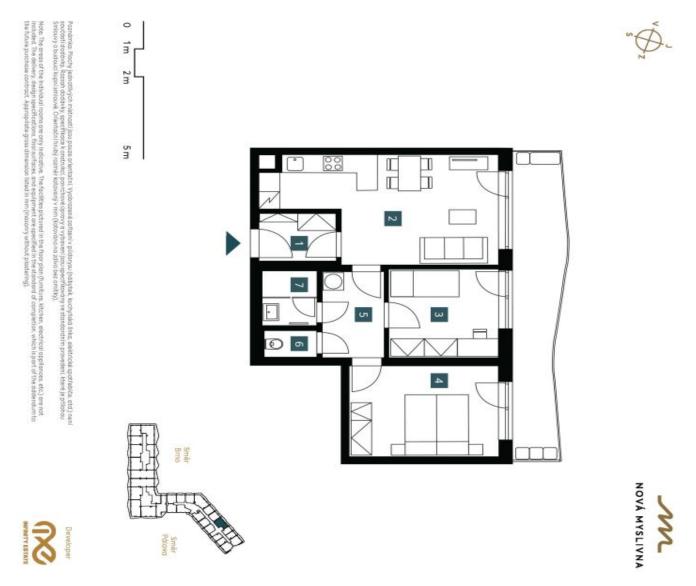

The layout of the housing unit consists of a living room with a preparation for a kitchen, a master bedroom, another bedroom, a bathroom, a separate toilet, a hall, and a foyer. All living rooms have access to the **balcony** with a view of greenery.