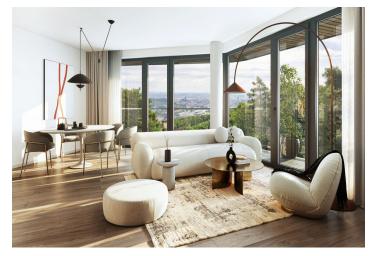

The layout of the housing unit consists of a living room with a preparation for a kitchen, a master bedroom, another bedroom, a bathroom, a separate toilet, a hall, and a foyer. All living rooms have access to the **balcony** with a view of greenery.

The high-standard facilities include **wooden floors** made of **oiled oak**, 2.1 m high rebateless doors, aluminum windows with insulating triple glazing and electrically controlled **exterior blinds**, a **premium kitchen fully equipped with appliances**, large-format ceramic floor and wall tiles, brand-name sanitary ware and faucets, and a smart home system controlling, among other things, cooling, and underfloor heating. The building uses sustainable technologies to reduce energy consumption (heat pumps, photovoltaic panels). Other benefits include a daytime **reception**, a relaxation zone with a **swimming pool**, several **saunas and a gym**, a stroller room, or a room for washing bikes or dogs.