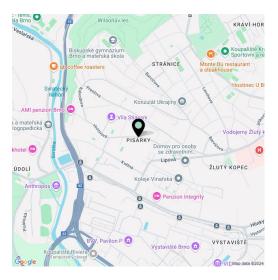

## Apartment Two-bedroom (3+kk)

€ 598 990 I CZK 14 953 787

65.29 m², Brno-město, Pisárky, Nad Pisárkami

## **Apartment Two-bedroom (3+kk)**

€ 598 990 | CZK 14 953 787

65.29 m², Brno-město, Pisárky, Nad Pisárkami

| Total area     | 81 m²                                   |
|----------------|-----------------------------------------|
| Floor area*    | 65 m²                                   |
| Balcony        | 16 m²                                   |
| Parking        | Possibility to purchase a parking space |
| Cellar         | 3 m²                                    |
| PENB           | В                                       |
| Reference numb | per 106665                              |

## € 598 990 | CZK 14 953 787

65.29 m², Brno-město, Pisárky, Nad Pisárkami