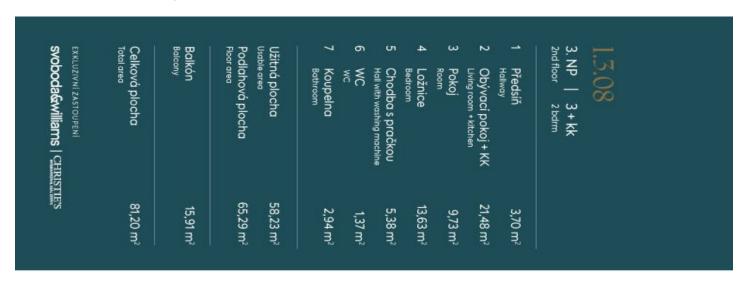

## **Apartment Two-bedroom (3+kk)**

€ 598 990 | CZK 14 953 787

65.29 m², Brno-město, Pisárky, Nad Pisárkami

| Total area     | 81 m²                                   |
|----------------|-----------------------------------------|
| Floor area*    | 65 m²                                   |
| Balcony        | 16 m²                                   |
| Parking        | Possibility to purchase a parking space |
| Cellar         | 3 m²                                    |
| PENB           | В                                       |
| Reference numb | per 106665                              |

Floor area  $65.29 \text{ m}^2$ , balkony  $57.59 \text{ m}^2$ , cellar  $3.46 \text{ m}^2$ . Subject to special legal conditions.

Expected completion date is summer 2026.

For more information, please visit the project website www.novamyslivna.com.