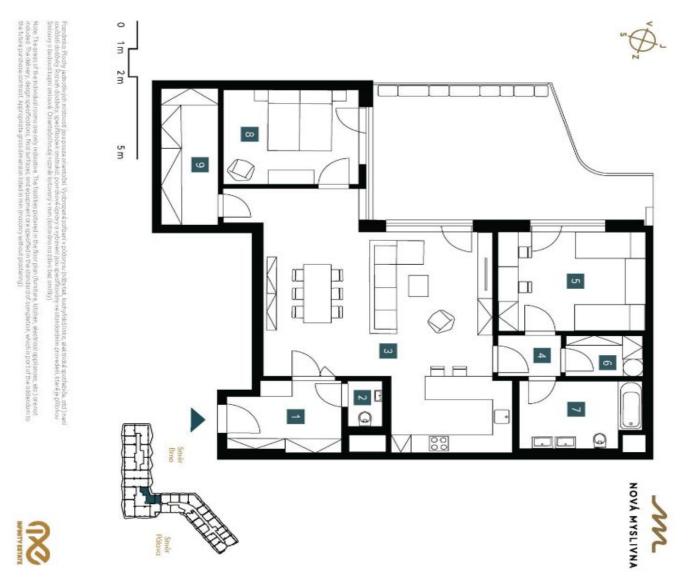

The practical layout consists of a living room with a kitchen, a master bedroom, another bedroom, a bathroom, a separate toilet, a walk-in wardrobe, a hall, and a foyer. All rooms have access to the large balcony.