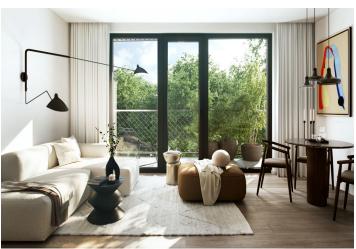

The practical layout consists of a living room with a kitchen, a master bedroom, another bedroom, a bathroom, a separate toilet, a walk-in wardrobe, a hall, and a foyer. All rooms have access to the large balcony.

The high-standard facilities include wooden floors made of oiled oak, 2.1 m high rebateless doors, aluminum windows with insulating triple glazing and electrically controlled exterior blinds, a premium kitchen fully equipped with appliances, large-format ceramic floor and wall tiles, brand-name sanitary ware and faucets, and a smart home system controlling, among other things, cooling, and underfloor heating. The purchase price includes a cellar storage cubicle. It is possible to purchase an additional garage space. The building uses sustainable technologies to reduce energy consumption (heat pumps, photovoltaic panels). Other benefits include a daytime reception, a relaxation zone with a swimming pool, several saunas and a gym, a stroller room, or a room for washing bikes or dogs.