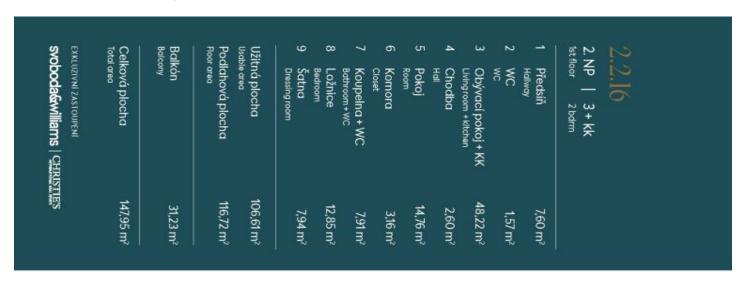

## Apartment Two-bedroom (3+kk)

€1187327 | CZK 29641607

116.72 m², Brno-město, Pisárky, Nad Pisárkami

| Total area    | 148 m²                                  |
|---------------|-----------------------------------------|
| Floor area*   | 117 m²                                  |
| Balcony       | 31 m²                                   |
| Parking       | Possibility to purchase a parking space |
| Garage        | Yes                                     |
| Cellar        | 8 m²                                    |
| PENB          | В                                       |
| Reference nun | nber 106662                             |

Floor area 116.72 m², balcony 31.23 m², cellar 7.93 m².

Expected completion date is summer 2026.

For more information, please visit the project website www.novamyslivna.com.