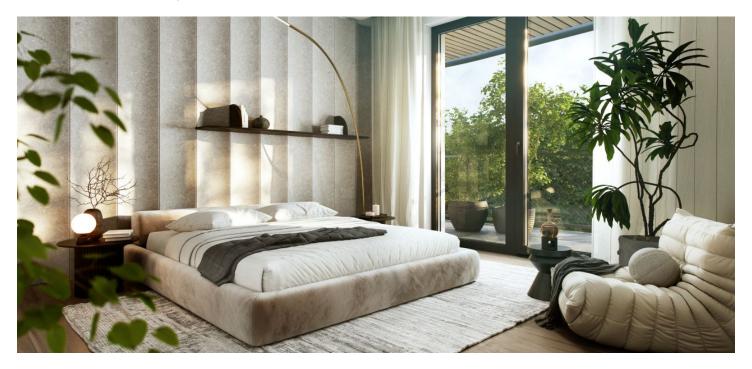

The practical layout consists of a living room with a kitchen, a master bedroom, another bedroom, a bathroom, a separate toilet, a walk-in wardrobe, a hall, and a foyer. All rooms have access to the large balcony.

The high-standard facilities include wooden floors made of oiled oak, 2.1 m high rebateless doors, aluminum windows with insulating triple glazing and electrically controlled exterior blinds, a premium kitchen fully equipped with appliances, large-format ceramic floor and wall tiles, brand-name sanitary ware and faucets, and a smart home system controlling, among other things, cooling, and underfloor heating. The purchase price includes a cellar storage cubicle. It is possible to purchase an additional garage space. The building uses sustainable technologies to reduce energy consumption (heat pumps, photovoltaic panels). Other benefits include a daytime reception, a relaxation zone with a swimming pool, several saunas and a gym, a stroller room, or a room for washing bikes or dogs.