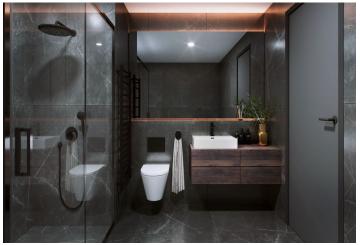

The practical layout consists of a living room with a kitchen, a master bedroom, another bedroom, a bathroom, a separate toilet, a walk-in wardrobe, a hall, and a foyer. All rooms have access to the large balcony.

The high-standard facilities include wooden floors made of oiled oak, 2.1 m high rebateless doors, aluminum windows with insulating triple glazing and electrically controlled exterior blinds, a premium kitchen fully equipped with appliances, large-format ceramic floor and wall tiles, brand-name sanitary ware and faucets, and a smart home system controlling, among other things, cooling, and underfloor heating. The purchase price includes a cellar storage cubicle. It is possible to purchase an additional garage space. The building uses sustainable technologies to reduce energy consumption (heat pumps, photovoltaic panels). Other benefits include a daytime reception, a relaxation zone with a swimming pool, several saunas and a gym, a stroller room, or a room for washing bikes or dogs.