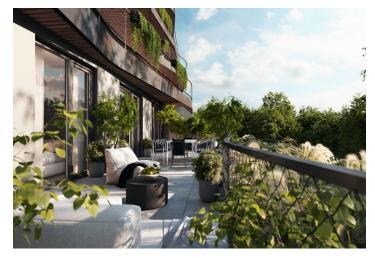

The practical layout consists of a living room with a kitchen, a master bedroom, another bedroom, a bathroom, a separate toilet, a walk-in wardrobe, a hall, and a foyer. All rooms have access to the large balcony.

The apartment building will be surrounded by greenery with water features and landscaping, which will naturally connect to the surrounding forest, perfect for walks or bike rides. A restaurant with views of the city and the wine-growing Pálava region, 50 kilometers away, is directly in the building. There will be a bus stop not far from the residence, and the city center or Campus Square shopping center is about 15 minutes away by car or bus.