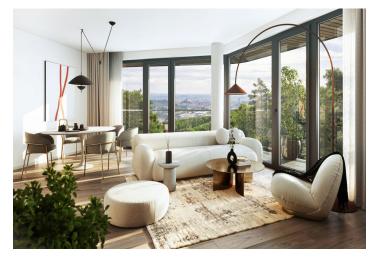

The practical layout consists of a living room with a kitchen, a master bedroom, another bedroom, a bathroom, a separate toilet, a walk-in wardrobe, a hall, and a foyer. All rooms have access to the large balcony.

The apartment building will be surrounded by greenery with water features and landscaping, which will naturally connect to the surrounding forest, perfect for walks or bike rides. A restaurant with views of the city and the wine-growing Pálava region, 50 kilometers away, is directly in the building. There will be a bus stop not far from the residence, and the city center or Campus Square shopping center is about 15 minutes away by car or bus.