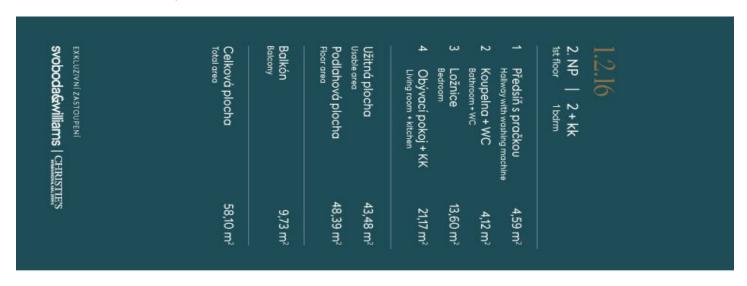

## Apartment One-bedroom (2+kk)

€ 404 515 I CZK 10 098 725

48.39 m², Brno-město, Pisárky, Nad Pisárkami

| Total area    | 58 m²                                   |
|---------------|-----------------------------------------|
| Floor area*   | 48 m²                                   |
| Balcony       | 10 m²                                   |
| Parking       | Possibility to purchase a parking space |
| Cellar        | -                                       |
| PENB          | В                                       |
| Reference nun | nber 106659                             |

Floor area 48.39 m², balcony 9.73 m². Subject to special legal conditions.

Expected completion date is summer 2026.

For more information, please visit the project website www.novamyslivna.com.

Brno