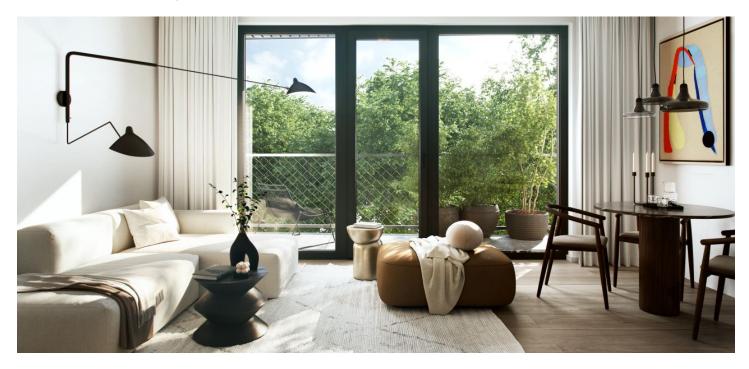

The floor area of the unit will consist of a living room with a kitchen, a bathroom (with a shower and toilet), and an entrance hall. Both rooms provide access to a sunny balcony with views of the Pálava landscape.

The high-standard facilities include wooden floors made of oiled oak, 2.1 m high rebateless doors, aluminum windows with insulating triple glazing and electrically controlled exterior blinds, a premium kitchen fully equipped with appliances, large-format ceramic floor and wall tiles, brand-name sanitary ware and faucets, and a smart home system controlling, among other things, cooling, and underfloor heating. The building uses sustainable technologies to reduce energy consumption (heat pumps, photovoltaic panels). Other benefits include a daytime reception, a relaxation zone with a swimming pool, several saunas and a gym, a stroller room, or a room for washing bikes or dogs.