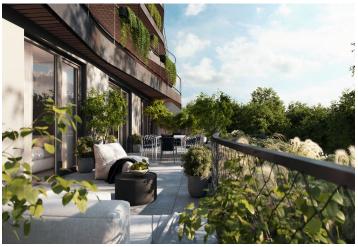

\* Area of the unit according to the Civil Code. The area consists of the sum total area of the entire unit bounded by perimeter walls.

This southwest-facing, air-conditioned housing unit is located on the 1st floor of the Nová Myslivna residential project. This premium project with a wellness and fitness zone, a reception, and a garden in the courtyard offers a completely new style of living that contributes to the harmony of both body and soul. Adding to all its advantages is the location in a quiet place in the middle of the Masaryk Grove forest park.

The floor area of the unit will consist of a living room with a kitchen, a bathroom (with a shower and toilet), and an entrance hall. Both rooms provide access to a sunny balcony with views of the Pálava landscape.

The apartment building will be surrounded by greenery with water features and park landscaping, which will naturally connect to the surrounding forest, inviting for walks and bike trips. A restaurant with impressive views of the city and the 50-kilometer wine paradise of Pálava will operate directly in the building. A short distance from the residence there will be a bus stop with fast connections to the city center, about 15 minutes by car or bus to Campus Square shopping center and 15 minutes to the city center.