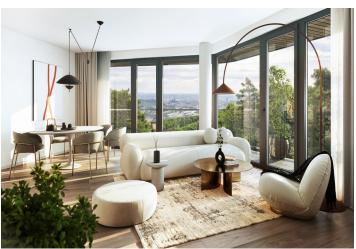

The floor area of the unit will consist of a living room with a kitchen, a bathroom (with a shower and toilet), and an entrance hall. Both rooms provide access to a sunny balcony with views of the Pálava landscape.

The apartment building will be surrounded by greenery with water features and park landscaping, which will naturally connect to the surrounding forest, inviting for walks and bike trips. A restaurant with impressive views of the city and the 50-kilometer wine paradise of Pálava will operate directly in the building. A short distance from the residence there will be a bus stop with fast connections to the city center, about 15 minutes by car or bus to Campus Square shopping center and 15 minutes to the city center.