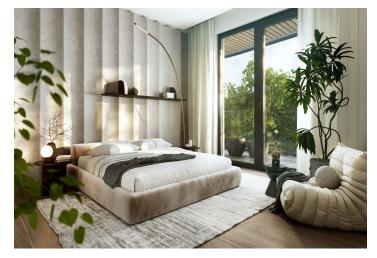

The floor area of the unit will consist of a living room with a kitchen, a bathroom (with a shower and toilet), and an entrance hall. Both rooms provide access to a sunny balcony with views of the Pálava landscape.

The high-standard facilities include wooden floors made of oiled oak, 2.1 m high rebateless doors, aluminum windows with insulating triple glazing and electrically controlled exterior blinds, a premium kitchen fully equipped with appliances, large-format ceramic floor and wall tiles, brand-name sanitary ware and faucets, and a smart home system controlling, among other things, cooling, and underfloor heating. The building uses sustainable technologies to reduce energy consumption (heat pumps, photovoltaic panels). Other benefits include a daytime reception, a relaxation zone with a swimming pool, several saunas and a gym, a stroller room, or a room for washing bikes or dogs.