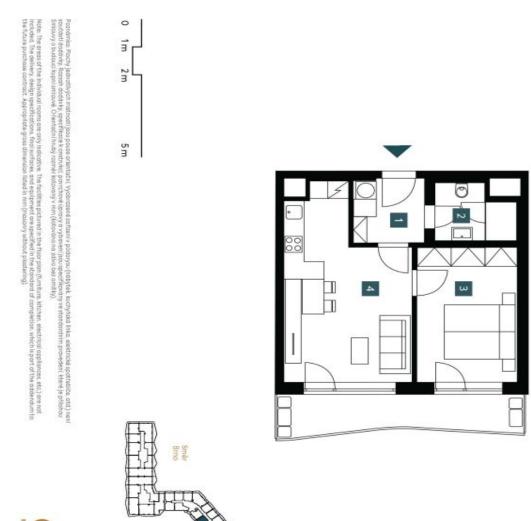

The floor area of the unit will consist of a living room with a kitchen, a bathroom (with a shower and toilet), and an entrance hall. Both rooms provide access to a sunny balcony with views of the Pálava landscape.

Floor area 48.39 m², balcony 9.73 m². Subject to special legal conditions.

Expected completion date is summer 2026.

For more information, please visit the project website www.novamyslivna.com.

Brno