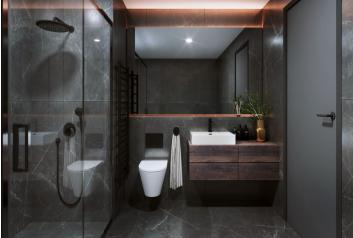

The high-standard facilities include **wooden floors** made of **oiled oak**, 2.1 m high rebateless doors, aluminum windows with insulating triple glazing and electrically controlled **exterior blinds**, a **premium kitchen fully equipped with appliances**, large-format ceramic floor and wall tiles, brand-name sanitary ware and faucets, and a smart home system controlling, among other things, cooling, and underfloor heating. The building uses sustainable technologies to reduce energy consumption (heat pumps, photovoltaic panels). Other benefits include a daytime **reception**, a relaxation zone with a **swimming pool**, several **saunas and a gym**, a stroller room, or a room for washing bikes or dogs.