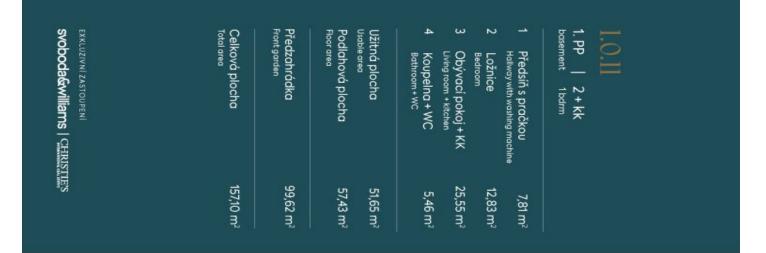

# Apartment One-bedroom (2+kk)

57.43 m², Brno-město, Pisárky, Nad Pisárkami

| Total area    | 57 m²                                   |
|---------------|-----------------------------------------|
| Front garden  | 100 m²                                  |
| Parking       | Possibility to purchase a parking space |
| Cellar        | 3 m²                                    |
| PENB          | В                                       |
| Reference num | 106658                                  |

Floor area 57.43 m², front yard 99.62 m², cellar 3.26 m². Subject to special legal conditions.

Expected completion date is summer 2026.

For more information, please visit the project website www.novamyslivna.com.