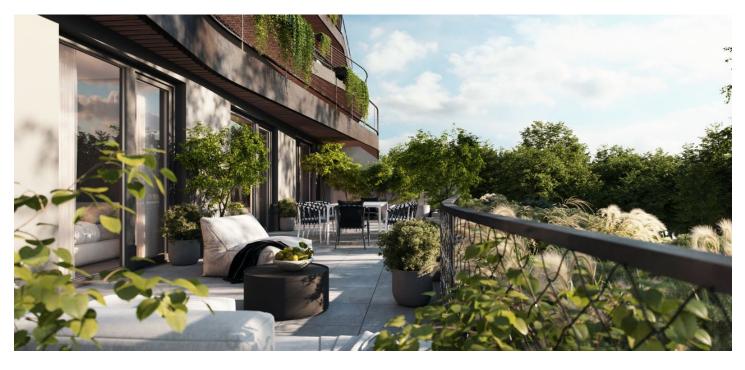

The layout of the housing unit consists of a living room with a preparation for a kitchen, a bedroom, a bathroom (with a shower and a toilet), and a foyer. Both rooms provide access to the northeastern **front yard**.

The apartment building will be surrounded by **greenery** with **water features and landscaping**, which will naturally connect to the surrounding forest, perfect for walks or bike rides. **A restaurant** with impressive views of the city and the **wine-growing Pálava region**, 50 kilometers away, is directly in the building. There will be a bus stop not far from the residence, and the city center or **Campus Square shopping center** is about 15 minutes away by car or bus.