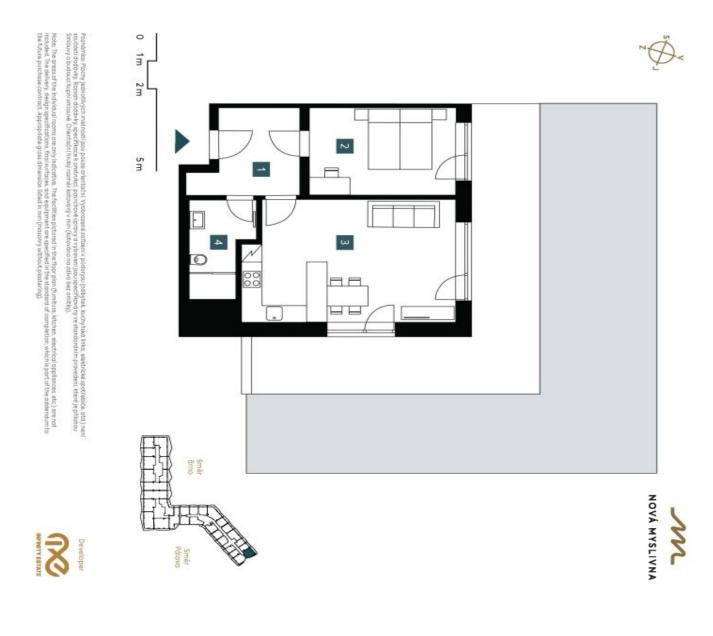

The layout of the housing unit consists of a living room with a preparation for a kitchen, a bedroom, a bathroom (with a shower and a toilet), and a foyer. Both rooms provide access to the northeastern **front yard**.

Floor area 57.43 m², front yard 99.62 m², cellar 3.26 m². Subject to special legal conditions.

Expected completion date is summer 2026.

For more information, please visit the project website www.novamyslivna.com.