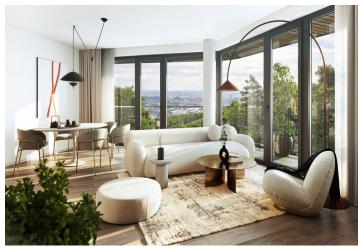

The layout of the housing unit consists of a living room with a preparation for a kitchen, a bedroom, a bathroom (with a shower and a toilet), and a foyer. Both rooms provide access to the northeastern **front yard**.

The high-standard facilities include **wooden floors** made of **oiled oak**, 2.1 m high rebateless doors, aluminum windows with insulating triple glazing and electrically controlled **exterior blinds**, a **premium kitchen fully equipped with appliances**, large-format ceramic floor and wall tiles, brand-name sanitary ware and faucets, and a smart home system controlling, among other things, cooling, and underfloor heating. The building uses sustainable technologies to reduce energy consumption (heat pumps, photovoltaic panels). Other benefits include a daytime **reception**, a relaxation zone with a **swimming pool**, several **saunas and a gym**, a stroller room, or a room for washing bikes or dogs.