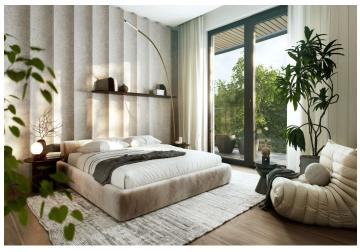

The layout of the housing unit consists of a living room with a preparation for a kitchen, a bedroom, a bathroom (with a shower and a toilet), and a foyer. Both rooms provide access to the northeastern **front yard**.

The high-standard facilities include **wooden floors** made of **oiled oak**, 2.1 m high rebateless doors, aluminum windows with insulating triple glazing and electrically controlled **exterior blinds**, a **premium kitchen fully equipped with appliances**, large-format ceramic floor and wall tiles, brand-name sanitary ware and faucets, and a smart home system controlling, among other things, cooling, and underfloor heating. The building uses sustainable technologies to reduce energy consumption (heat pumps, photovoltaic panels). Other benefits include a daytime **reception**, a relaxation zone with a **swimming pool**, several **saunas and a gym**, a stroller room, or a room for washing bikes or dogs.