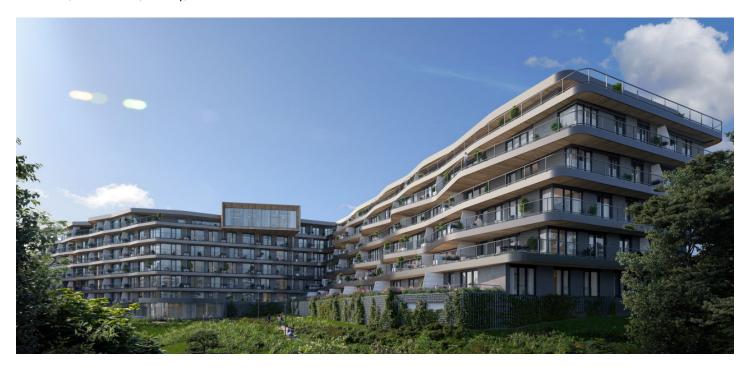

\* Area of the unit according to the Civil Code. The area consists of the sum total area of the entire unit bounded by perimeter walls.

This premium bright and spacious apartment with a large balcony is part of the top-class Nová Myslivna residence with a reception, swimming pool, saunas, fitness zone, and rooftop restaurant. The project is located in a beautiful area in the middle of the forest park above Pisárky Valley.

The apartment building will be surrounded by greenery with water features and landscaping, which will naturally connect to the surrounding forest, perfect for walks or bike rides. A restaurant with impressive views of the city and the wine-growing Pálava region, 50 kilometers away, is directly in the building. There is a bus stop not far from the house, from where you can reach the city center in about 15 minutes, Campus Square shopping center is about 5 minutes away by car or bus.