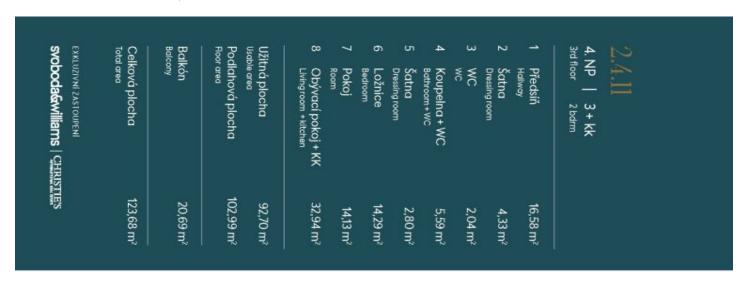

## Apartment Two-bedroom (3+kk)

€ 1 007 594 I CZK 25 154 574

102.99 m², Brno-město, Pisárky, Nad Pisárkami

| Total area       | 124 m²                                  |
|------------------|-----------------------------------------|
| Floor area*      | 103 m²                                  |
| Balcony          | 21 m²                                   |
| Parking          | Possibility to purchase a parking space |
| Garage           | Yes                                     |
| Cellar           | 5 m²                                    |
| PENB             | В                                       |
| Reference number |                                         |

Floor area 102.99 m<sup>2</sup>, balcony 20.69 m<sup>2</sup>, cellar 5.45 m<sup>2</sup>.

Expected completion date is summer 2026.

For more information, please visit the project website www.novamyslivna.com.