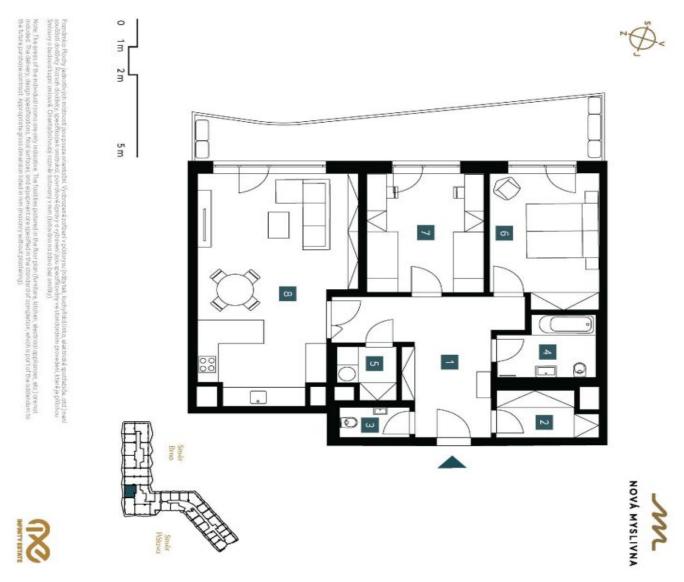

The layout of the apartment consists of a living room with a preparation for a kitchen, a master bedroom, another bedroom, a central bathroom, a separate toilet, 2 walk-in wardrobes, and a foyer. All rooms have access to the balcony with beautiful views.

Floor area 102.99 m<sup>2</sup>, balcony 20.69 m<sup>2</sup>, cellar 5.45 m<sup>2</sup>.

Expected completion date is summer 2026.

For more information, please visit the project website www.novamyslivna.com.