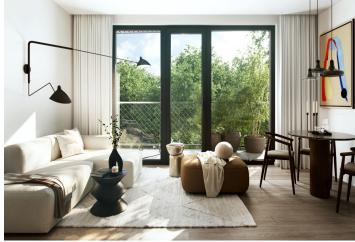

The layout of the apartment consists of a living room with a preparation for a kitchen, a master bedroom, another bedroom, a central bathroom, a separate toilet, 2 walk-in wardrobes, and a foyer. All rooms have access to the balcony with beautiful views.

The high-standard facilities include wooden floors made of oiled oak, 2.1 m high rebateless doors, aluminum windows with insulating triple glazing and electrically controlled exterior blinds, premium kitchen fully equipped with appliances, large-format ceramic floor and wall tiles, brand-name sanitary ware and faucets, and a smart home system controlling, among other things, cooling, and underfloor heating. The purchase price includes a cellar storage cubicle. It is possible to purchase a garage or outdoor parking space. The building uses modern sustainable technologies to reduce energy consumption (heat pumps, photovoltaic panels). Other benefits include a daytime reception, a relaxation zone with a swimming pool, several saunas and a gym, a stroller room, or a room for washing bikes or dogs.