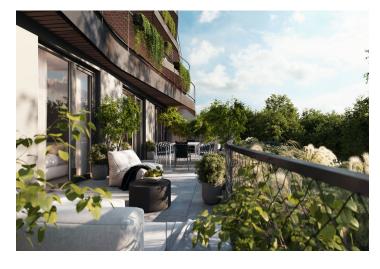

The layout of the apartment consists of a living room with a preparation for a kitchen, a master bedroom, another bedroom, a central bathroom, a separate toilet, 2 walk-in wardrobes, and a foyer. All rooms have access to the balcony with beautiful views.

Floor area 102.99 m<sup>2</sup>, balcony 20.69 m<sup>2</sup>, cellar 5.45 m<sup>2</sup>.

Expected completion date is summer 2026.

For more information, please visit the project website www.novamyslivna.com.