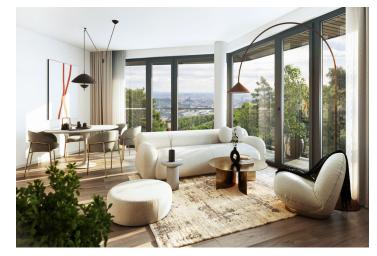

The layout of the apartment consists of a living room with a preparation for a kitchen, a master bedroom, another bedroom, a central bathroom, a separate toilet, 2 walk-in wardrobes, and a foyer. All rooms have access to the balcony with beautiful views.

The high-standard facilities include wooden floors made of oiled oak, 2.1 m high rebateless doors, aluminum windows with insulating triple glazing and electrically controlled exterior blinds, premium kitchen fully equipped with appliances, large-format ceramic floor and wall tiles, brand-name sanitary ware and faucets, and a smart home system controlling, among other things, cooling, and underfloor heating. The purchase price includes a cellar storage cubicle. It is possible to purchase a garage or outdoor parking space. The building uses modern sustainable technologies to reduce energy consumption (heat pumps, photovoltaic panels). Other benefits include a daytime reception, a relaxation zone with a swimming pool, several saunas and a gym, a stroller room, or a room for washing bikes or dogs.