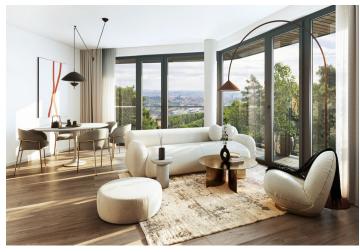

The floor area of the unit will consist of a living room with a kitchen, a bathroom (with a shower and toilet), and an entrance hall. Adjacent to the living room is a **southeast-oriented balcony**.

The high-standard facilities include wooden floors made of oiled oak, 2.1 m high rebateless doors, aluminum windows with insulating triple glazing and electrically controlled exterior blinds, a premium kitchen fully equipped with appliances, large-format ceramic floor and wall tiles, brand-name sanitary ware and faucets, and a smart home system controlling, among other things, cooling, and underfloor heating. The building uses sustainable technologies to reduce energy consumption (heat pumps, photovoltaic panels). Other benefits include a daytime reception, a relaxation zone with a swimming pool, several saunas and a gym, a stroller room, or a room for washing bikes or dogs.