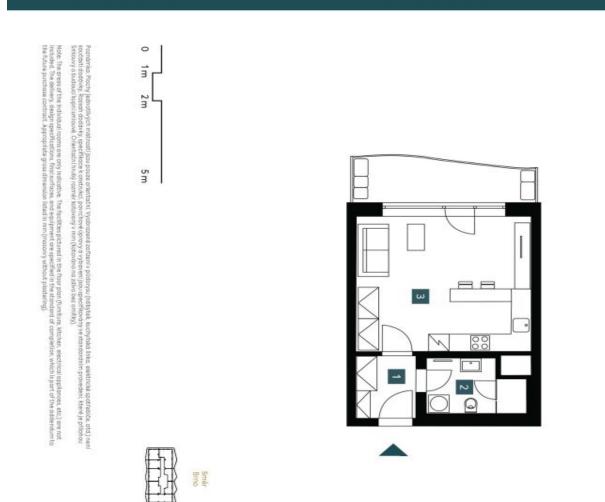

#### Apartment Studio (1+kk)

36.56 m², Brno-město, Pisárky, Nad Pisárkami

| Total area   | 45 m²                                   |
|--------------|-----------------------------------------|
| Floor area*  | 37 m²                                   |
| Balcony      | 8 m²                                    |
| Parking      | Possibility to purchase a parking space |
| Cellar       |                                         |
| PENB         | В                                       |
| Reference nu | mber 106653                             |

## € 340 776 | CZK 8 507 470

| exkluzivni zastoupeni<br><b>Svobodaœwilliams   c<u>hirustier</u>s</b> | Celková plocha<br>Total area | Balkón<br>Balcony | Užitná plocha<br><sup>Usable area</sup><br>Podlahová plocha<br><sup>Floor area</sup> | 1 Předsíň<br>Hallway<br>2 Koupelna + WC<br>Bathroom + WC<br>3 Obývací pokoj + KK<br>Living room + kitchen | 1.4.10<br>4. NP   1+ kk<br>3rd fleor studio |
|-----------------------------------------------------------------------|------------------------------|-------------------|--------------------------------------------------------------------------------------|-----------------------------------------------------------------------------------------------------------|---------------------------------------------|
| CHIRISTIE'S                                                           | 44,80 m²                     | 8,23 m²           | 32,97 m²<br>36,56 m²                                                                 | 3,82 m²<br>4,94 m²<br>• KK 24,21 m²                                                                       |                                             |