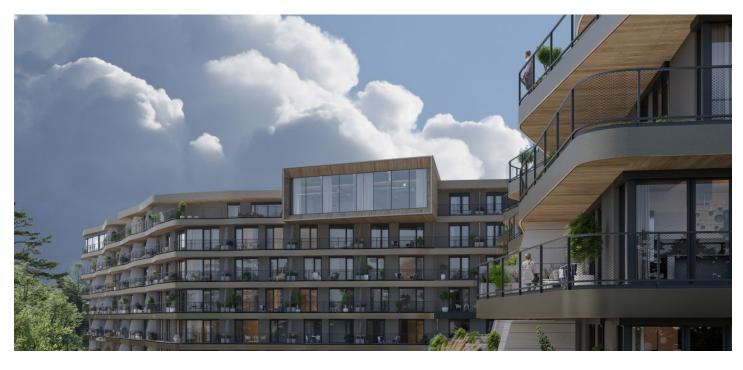

#### € 340 776 | CZK 8 507 470

This studio air-conditioned unit with a balcony and pleasant views of a mature forest is located on the 3rd floor of the Nová Myslivna residential project. The premium project, which will bring a completely different style of living to Brno, will be built in a quiet place by the forest park in the Masaryk Grove. The residence will include a wellness and fitness zone, a reception, or a garden in the courtyard.

The apartment building will be surrounded by **greenery with water features and landscaping**, which will naturally connect to the surrounding forest, perfect for walks or bike rides. A restaurant with **impressive views of the city** and the **wine-growing Pálava region**, 50 kilometers away, is directly in the building. There will be a bus stop not far from the residence, and the **city center** or **Campus Square shopping center** is about 15 minutes away by car or bus.