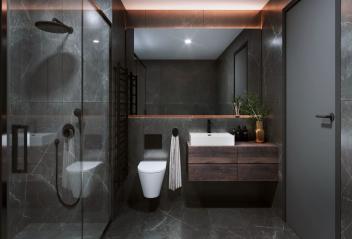

The floor area of the unit will consist of a living room with a kitchen, a bathroom (with a shower and toilet), and an entrance hall. Adjacent to the living room is a **southeast-oriented balcony**.

The high-standard facilities include wooden floors made of oiled oak, 2.1 m high rebateless doors, aluminum windows with insulating triple glazing and electrically controlled exterior blinds, a premium kitchen fully equipped with appliances, large-format ceramic floor and wall tiles, brand-name sanitary ware and faucets, and a smart home system controlling, among other things, cooling, and underfloor heating. The building uses sustainable technologies to reduce energy consumption (heat pumps, photovoltaic panels). Other benefits include a daytime reception, a relaxation zone with a swimming pool, several saunas and a gym, a stroller room, or a room for washing bikes or dogs.