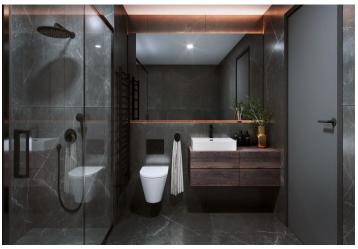

The layout consists of a living room with an adjoining kitchen, a bedroom, a bathroom (with a shower and toilet), and an entrance hall. All rooms have access to the **balcony with beautiful views.** 

The high-standard facilities include **wooden floors** made of **oiled oak**, 2.1 m high rebateless doors, aluminum windows with insulating triple glazing and electrically controlled **exterior blinds**, a **premium kitchen fully equipped with appliances**, large-format ceramic floor and wall tiles, brand-name sanitary ware and faucets, and a smart home system controlling, among other things, cooling, and underfloor heating. The purchase price includes a cellar storage cubicle. It is possible to purchase a **garage or outdoor parking space**. The building uses sustainable technologies to reduce energy consumption (heat pumps, photovoltaic panels). Other benefits include an **elevator**, daytime **reception**, a relaxation zone with a **swimming pool**, several **saunas and a gym**, a stroller room, or a room for washing bikes or dogs.