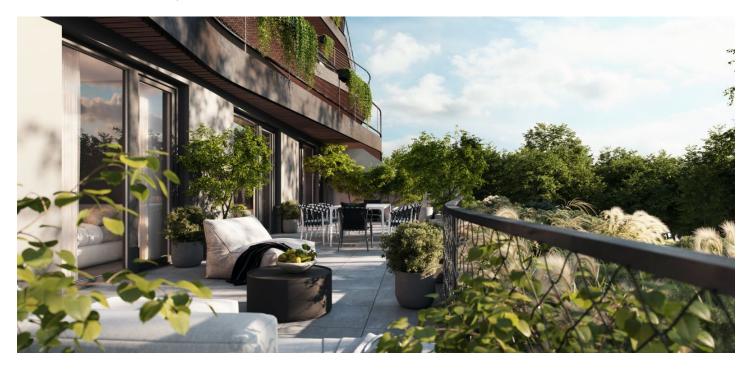

The layout consists of a living room with an adjoining kitchen, a bedroom, a bathroom (with a shower and toilet), and an entrance hall. All rooms have access to the **balcony with beautiful views.** 

The high-standard facilities include **wooden floors** made of **oiled oak**, 2.1 m high rebateless doors, aluminum windows with insulating triple glazing and electrically controlled **exterior blinds**, a **premium kitchen fully equipped with appliances**, large-format ceramic floor and wall tiles, brand-name sanitary ware and faucets, and a smart home system controlling, among other things, cooling, and underfloor heating. The purchase price includes a cellar storage cubicle. It is possible to purchase a **garage or outdoor parking space**. The building uses sustainable technologies to reduce energy consumption (heat pumps, photovoltaic panels). Other benefits include an **elevator**, daytime **reception**, a relaxation zone with a **swimming pool**, several **saunas and a gym**, a stroller room, or a room for washing bikes or dogs.

The apartment building will be surrounded by **greenery** with **water features** and landscaping, which will naturally connect to the **surrounding forest**. A restaurant with impressive views of the city and the wine-growing Pálava region, 50 kilometers away, is directly in the building. There is a bus stop not far from the house, from where you can reach the city center in about 15 minutes, **Campus Square shopping center** is about 5 minutes away by car or bus.