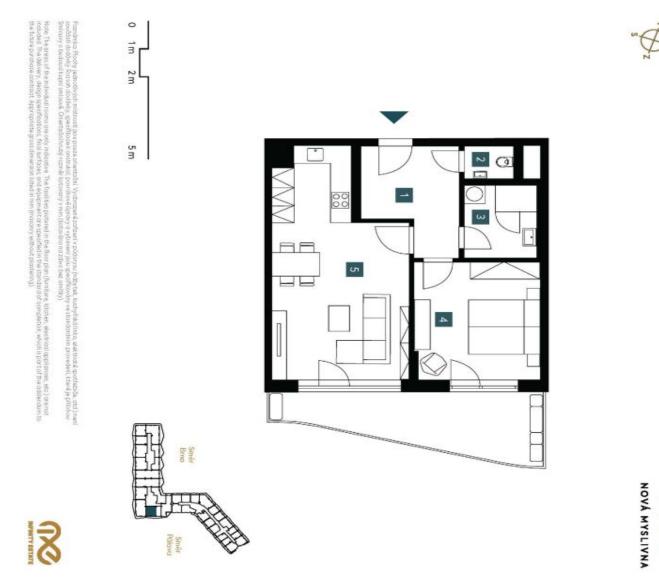

The layout consists of a living room with an adjoining kitchen, a bedroom, a bathroom (with a shower and toilet), and an entrance hall. All rooms have access to the **balcony with beautiful views.** 

The high-standard facilities include **wooden floors** made of **oiled oak**, 2.1 m high rebateless doors, aluminum windows with insulating triple glazing and electrically controlled **exterior blinds**, a **premium kitchen fully equipped with appliances**, large-format ceramic floor and wall tiles, brand-name sanitary ware and faucets, and a smart home system controlling, among other things, cooling, and underfloor heating. The purchase price includes a cellar storage cubicle. It is possible to purchase a **garage or outdoor parking space**. The building uses sustainable technologies to reduce energy consumption (heat pumps, photovoltaic panels). Other benefits include an **elevator**, daytime **reception**, a relaxation zone with a **swimming pool**, several **saunas and a gym**, a stroller room, or a room for washing bikes or dogs.

Floor area 63.46 m<sup>2</sup>, balcony 14.70 m<sup>2</sup>, cellar 1.50 m<sup>2</sup>.

For more information, please visit the project website www.novamyslivna.com.