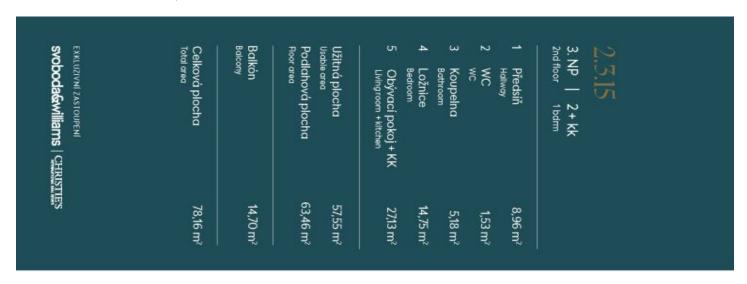

## **Apartment One-bedroom (2+kk)**

€ 593 239 | CZK 14 810 205

63.46 m², Brno-město, Pisárky, Nad Pisárkami

| Total area    | 78 m²                                   |
|---------------|-----------------------------------------|
| Floor area*   | 63 m²                                   |
| Balcony       | 15 m²                                   |
| Parking       | Possibility to purchase a parking space |
| Garage        | Yes                                     |
| Cellar        | 2 m²                                    |
| PENB          | В                                       |
| Reference nun | nber 106651                             |

Floor area 63.46 m<sup>2</sup>, balcony 14.70 m<sup>2</sup>, cellar 1.50 m<sup>2</sup>.

For more information, please visit the project website www.novamyslivna.com.