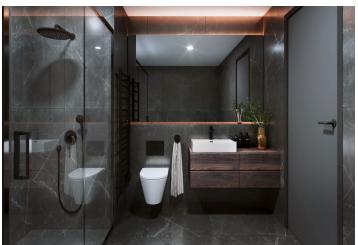

The layout consists of a living room with an adjoining kitchen, a bedroom, a bathroom (with a shower and toilet), a pantry, and an entrance hall. Adjacent to the living room and bedroom is a southeast-facing balcony.

The high-standard facilities include wooden floors made of oiled oak, 2.1 m high rebateless doors, aluminum windows with insulating triple glazing and electrically controlled exterior blinds, a premium kitchen fully equipped with appliances, large-format ceramic floor and wall tiles, brand-name sanitary ware and faucets, and a smart home system controlling, among other things, cooling, and underfloor heating. It is possible to purchase a garage space. The building uses sustainable technologies to reduce energy consumption (heat pumps, photovoltaic panels). Other benefits include an elevator, daytime reception, a relaxation zone with a swimming pool, several saunas and a gym, a stroller room, or a room for washing bikes or dogs.