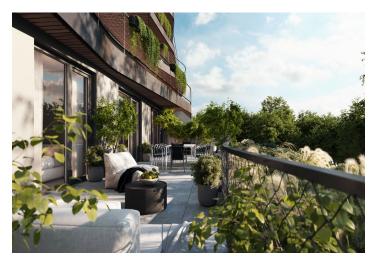

\* Area of the unit according to the Civil Code. The area consists of the sum total area of the entire unit bounded by perimeter walls.

This 2nd floor housing unit with a balcony is part of the premium Nová Myslivna residential project, set in the forest park above the Pisárky Valley. Its high standards and and hassle-free parking will contribute to comfortable living, as will its wide range of services for residents: a reception, a relaxation area with a swimming pool, saunas and a fitness zone, as well as a rooftop restaurant with impressive views.

The apartment building will be surrounded by **greenery with water features** and landscaping, which will naturally connect to the surrounding forest. A restaurant with impressive views of the city and the wine-growing Pálava region, 50 kilometers away, is directly in the building. There is a bus stop not far from the house, from where you can reach the city center in about 15 minutes, **Campus Square shopping center** is about 5 minutes away by car or bus.