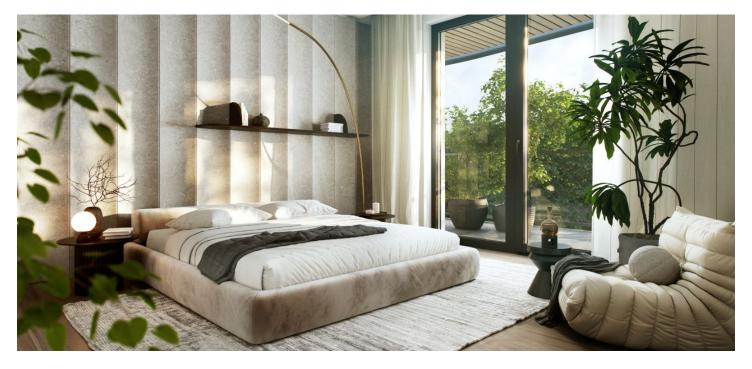

The layout consists of a living room with an adjoining kitchen, a bedroom, a bathroom (with a shower and toilet), a pantry, and an entrance hall. Adjacent to the living room and bedroom is a southeast-facing balcony.

The high-standard facilities include wooden floors made of oiled oak, 2.1 m high rebateless doors, aluminum windows with insulating triple glazing and electrically controlled exterior blinds, a premium kitchen fully equipped with appliances, large-format ceramic floor and wall tiles, brand-name sanitary ware and faucets, and a smart home system controlling, among other things, cooling, and underfloor heating. It is possible to purchase a garage space. The building uses sustainable technologies to reduce energy consumption (heat pumps, photovoltaic panels). Other benefits include an elevator, daytime reception, a relaxation zone with a swimming pool, several saunas and a gym, a stroller room, or a room for washing bikes or dogs.