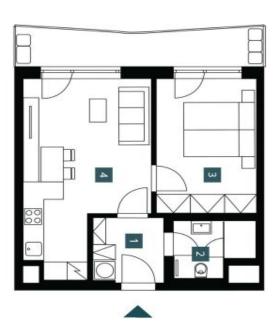

The layout consists of a living room with an adjoining kitchen, a bedroom, a bathroom (with a shower and toilet), a pantry, and an entrance hall. Adjacent to the living room and bedroom is a southeast-facing balcony.