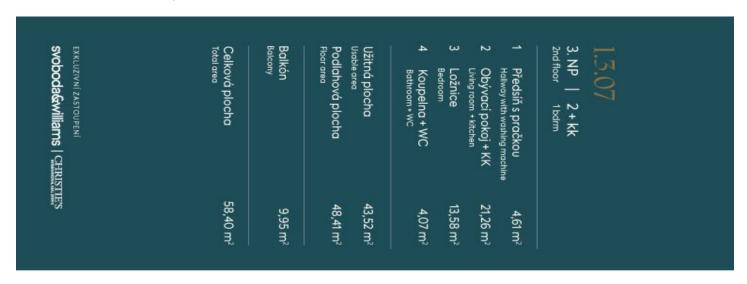

#### € 424 641 I CZK 10 601 160

48.41 m², Brno-město, Pisárky, Nad Pisárkami

| Total area    | 58 m²                                   |
|---------------|-----------------------------------------|
| Floor area*   | 48 m²                                   |
| Balcony       | 10 m²                                   |
| Parking       | Possibility to purchase a parking space |
| Garage        | Yes                                     |
| Cellar        | -                                       |
| PENB          | В                                       |
| Reference nur | mber 106650                             |

Floor area 48.41 m², balcony 9.95 m². Subject to special legal conditions.

Expected completion date is summer 2026.

For more information, please visit the project website www.novamyslivna.com.