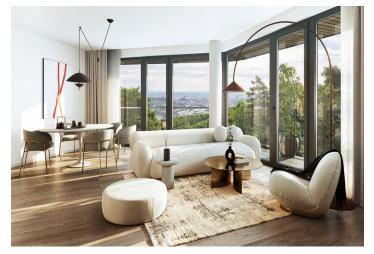

The layout consists of a living room with an adjoining kitchen, a bedroom, a bathroom (with a shower and toilet), a pantry, and an entrance hall. Adjacent to the living room and bedroom is a southeast-facing balcony.

The high-standard facilities include wooden floors made of oiled oak, 2.1 m high rebateless doors, aluminum windows with insulating triple glazing and electrically controlled exterior blinds, a premium kitchen fully equipped with appliances, large-format ceramic floor and wall tiles, brand-name sanitary ware and faucets, and a smart home system controlling, among other things, cooling, and underfloor heating. It is possible to purchase a garage space. The building uses sustainable technologies to reduce energy consumption (heat pumps, photovoltaic panels). Other benefits include an elevator, daytime reception, a relaxation zone with a swimming pool, several saunas and a gym, a stroller room, or a room for washing bikes or dogs.