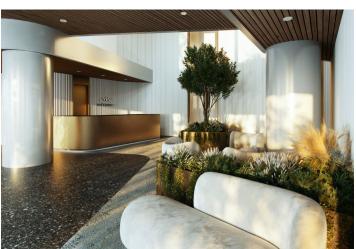

\* Area of the unit according to the Civil Code. The area consists of the sum total area of the entire unit bounded by perimeter walls.

This 2nd floor housing unit with a balcony is part of the premium Nová Myslivna residential project, set in the forest park above the Pisárky Valley. Its high standards and and hassle-free parking will contribute to comfortable living, as will its wide range of services for residents: a reception, a relaxation area with a swimming pool, saunas and a fitness zone, as well as a rooftop restaurant with impressive views.

The high-standard facilities include wooden floors made of oiled oak, 2.1 m high rebateless doors, aluminum windows with insulating triple glazing and electrically controlled exterior blinds, a premium kitchen fully equipped with appliances, large-format ceramic floor and wall tiles, brand-name sanitary ware and faucets, and a smart home system controlling, among other things, cooling, and underfloor heating. It is possible to purchase a garage space. The building uses sustainable technologies to reduce energy consumption (heat pumps, photovoltaic panels). Other benefits include an elevator, daytime reception, a relaxation zone with a swimming pool, several saunas and a gym, a stroller room, or a room for washing bikes or dogs.