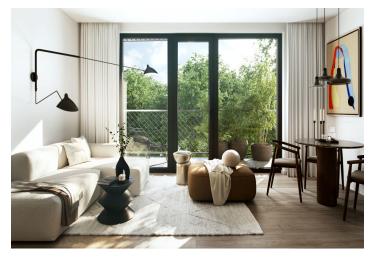

The layout of the apartment consists of a living room with a preparation for a kitchen, a bedroom, a bathroom, and a foyer. All rooms have access to the balcony with beautiful views.

The high-standard facilities include wooden floors made of oiled oak, 2.1 m high rebateless doors, aluminum windows with insulating triple glazing and electrically controlled exterior blinds, a premium kitchen fully equipped with appliances, large-format ceramic floor and wall tiles, brand-name sanitary ware and faucets, and a smart home system controlling, among other things, cooling, and underfloor heating. The purchase price includes a cellar storage cubicle. It is possible to purchase a garage or outdoor parking space. The building uses modern sustainable technologies to reduce energy consumption (heat pumps, photovoltaic panels). Other benefits include a daytime reception, a relaxation zone with a swimming pool, several saunas and a gym, a stroller room, or a room for washing bikes or dogs.