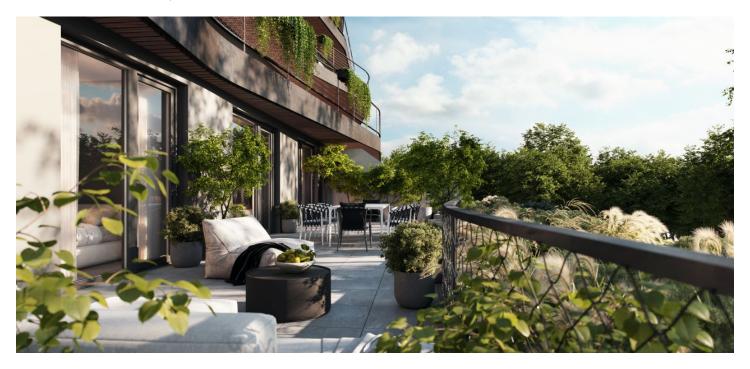

\* Area of the unit according to the Civil Code. The area consists of the sum total area of the entire unit bounded by perimeter walls.

This premium bright and spacious apartment with a large balcony is part of the top-class Nová Myslivna residence with a reception, swimming pool, saunas, fitness zone, and rooftop restaurant. The project is located in a beautiful area in the middle of the forest park above Pisárky Valley.

The layout of the apartment consists of a living room with a preparation for a kitchen, a bedroom, a bathroom, and a foyer. All rooms have access to the balcony with beautiful views.

The high-standard facilities include wooden floors made of oiled oak, 2.1 m high rebateless doors, aluminum windows with insulating triple glazing and electrically controlled exterior blinds, a premium kitchen fully equipped with appliances, large-format ceramic floor and wall tiles, brand-name sanitary ware and faucets, and a smart home system controlling, among other things, cooling, and underfloor heating. The purchase price includes a cellar storage cubicle. It is possible to purchase a garage or outdoor parking space. The building uses modern sustainable technologies to reduce energy consumption (heat pumps, photovoltaic panels). Other benefits include a daytime reception, a relaxation zone with a swimming pool, several saunas and a gym, a stroller room, or a room for washing bikes or dogs.

The apartment building will be surrounded by greenery with water features and landscaping, which will naturally connect to the surrounding forest, perfect for walks or bike rides. A restaurant with impressive views of the city and the wine-growing Pálava region, 50 kilometers away, is directly in the building. There is a bus stop not far from the house, from where you can reach the city center in about 15 minutes, Campus Square shopping center is about 5 minutes away by car or bus.