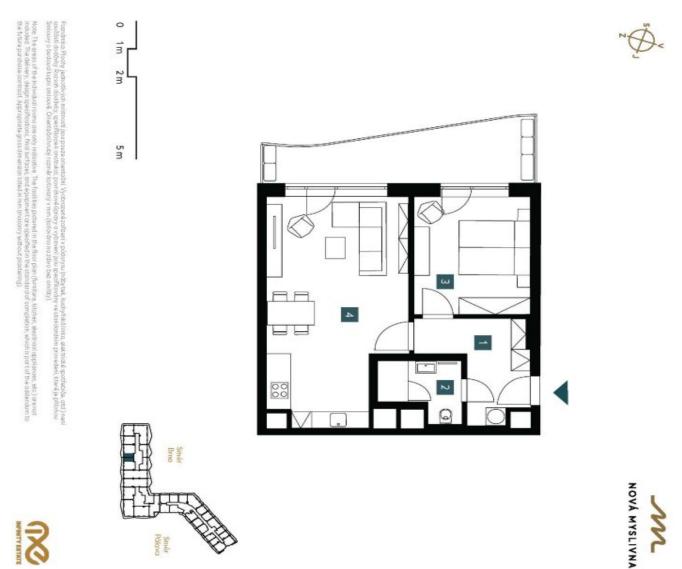

The layout of the apartment consists of a living room with a preparation for a kitchen, a bedroom, a bathroom, and a foyer. All rooms have access to the balcony with beautiful views.

The high-standard facilities include wooden floors made of oiled oak, 2.1 m high rebateless doors, aluminum windows with insulating triple glazing and electrically controlled exterior blinds, a premium kitchen fully equipped with appliances, large-format ceramic floor and wall tiles, brand-name sanitary ware and faucets, and a smart home system controlling, among other things, cooling, and underfloor heating. The purchase price includes a cellar storage cubicle. It is possible to purchase a garage or outdoor parking space. The building uses modern sustainable technologies to reduce energy consumption (heat pumps, photovoltaic panels). Other benefits include a daytime reception, a relaxation zone with a swimming pool, several saunas and a gym, a stroller room, or a room for washing bikes or dogs.

Floor area 61.51 m<sup>2</sup>, balcony 14.19 m<sup>2</sup>, cellar 1.69 m<sup>2</sup>.

Expected completion date is summer 2026.

For more information, please visit the project website www.novamyslivna.com.