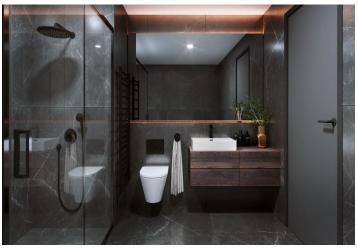

The layout of the apartment consists of a living room with a preparation for a kitchen, a bedroom, a bathroom, and a foyer. All rooms have access to the balcony with beautiful views.

The high-standard facilities include wooden floors made of oiled oak, 2.1 m high rebateless doors, aluminum windows with insulating triple glazing and electrically controlled exterior blinds, a premium kitchen fully equipped with appliances, large-format ceramic floor and wall tiles, brand-name sanitary ware and faucets, and a smart home system controlling, among other things, cooling, and underfloor heating. The purchase price includes a cellar storage cubicle. It is possible to purchase a garage or outdoor parking space. The building uses modern sustainable technologies to reduce energy consumption (heat pumps, photovoltaic panels). Other benefits include a daytime reception, a relaxation zone with a swimming pool, several saunas and a gym, a stroller room, or a room for washing bikes or dogs.