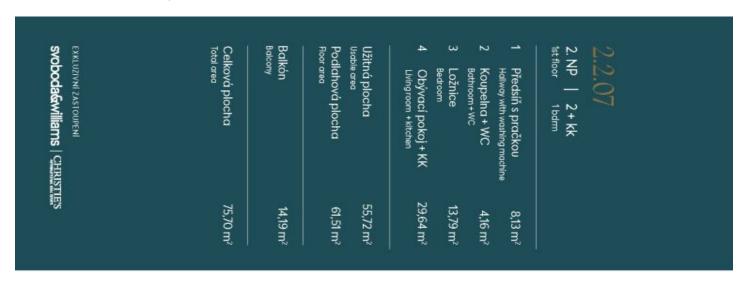

## Apartment One-bedroom (2+kk)

€ 548 077 | CZK 13 682 753

61.51 m², Brno-město, Pisárky, Nad Pisárkami

| Total area    | 76 m²                                   |
|---------------|-----------------------------------------|
| Floor area*   | 62 m²                                   |
| Balcony       | 14 m²                                   |
| Parking       | Possibility to purchase a parking space |
| Garage        | Yes                                     |
| Cellar        | 2 m²                                    |
| PENB          | В                                       |
| Reference nur | nber 106648                             |

Floor area 61.51 m<sup>2</sup>, balcony 14.19 m<sup>2</sup>, cellar 1.69 m<sup>2</sup>.

Expected completion date is summer 2026.

For more information, please visit the project website www.novamyslivna.com.