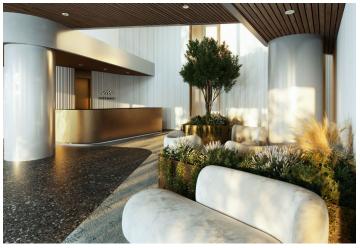

The high-standard facilities include wooden floors made of oiled oak, 2.1 m high rebateless doors, aluminum windows with insulating triple glazing and electrically controlled exterior blinds, a premium kitchen fully equipped with appliances, large-format ceramic floor and wall tiles, brand-name sanitary ware and faucets, and a smart home system controlling, among other things, cooling, and underfloor heating. The building uses sustainable technologies to reduce energy consumption (heat pumps, photovoltaic panels). Other benefits include a daytime reception, a relaxation zone with a swimming pool, several saunas and a gym, a stroller room, or a room for washing bikes or dogs.