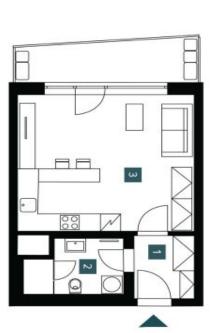

The floor area of the unit will consist of a living room with a kitchen, a bathroom (with a shower and toilet), and an entrance hall. Adjacent to the living room is a **balcony** facing northeast towards the **forest**, guarantees **morning sunlight**.

## **Apartment Studio (1+kk)**

€ 317 444 | CZK 7 924 995

36.65 m², Brno-město, Pisárky, Nad Pisárkami

Poznárkou Pochy jednotkych mátnosti jsou pouze arkertodní. Vyobrazené zařízení v půdanysu (hábytek, b součest dodovky, kazení adodovky, specifikace k antitvácu povrzíneč bytavy v yslovení jsou specificace) sarobový o bodovich popul simlovač. Orientační hodový zaznál a božaný v mm (bazonéno na záhob sez antitvác). Noce, fito areas af the ladividual rozona are any indicative. The facilities pictured in the floor plan (flumture, instylete. The delikes pictured in the floor plan (flumture, instylete. The delikes y delikes y design specifications. final julí dojes, and equipment are especified in the standard of