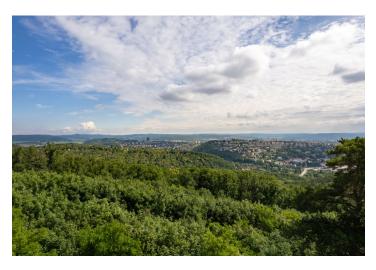

The floor area of the unit will consist of a living room with a kitchen, a bathroom (with a shower and toilet), and an entrance hall. Adjacent to the living room is a **balcony** facing northeast towards the **forest**, guarantees **morning sunlight**.

The apartment building will be surrounded by **greenery with water features** and landscaping, which will naturally connect to the surrounding forest, perfect for walks or bike rides. A restaurant with **impressive views of the city** and the **wine-growing Pálava region**, 50 kilometers away, is directly in the building. There will be a bus stop not far from the residence, and the **city center** or **Campus Square shopping center** is about 15 minutes away by car or bus.