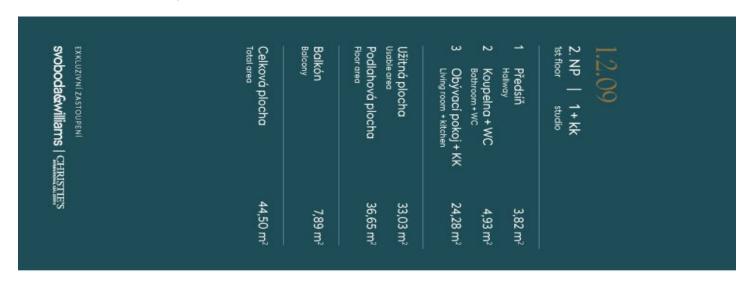

## **Apartment Studio (1+kk)**

36.65 m², Brno-město, Pisárky, Nad Pisárkami

| Total area    | 45 m²                                   |
|---------------|-----------------------------------------|
| Floor area*   | 37 m²                                   |
| Balcony       | 8 m²                                    |
| Parking       | Possibility to purchase a parking space |
| Cellar        | -                                       |
| PENB          | В                                       |
| Reference num | 106647                                  |

Floor area 36.65 m², balcony 7.89 m². Subject to special legal conditions.

Expected completion date is summer 2026.

For more information, please visit the project website www.novamyslivna.com.