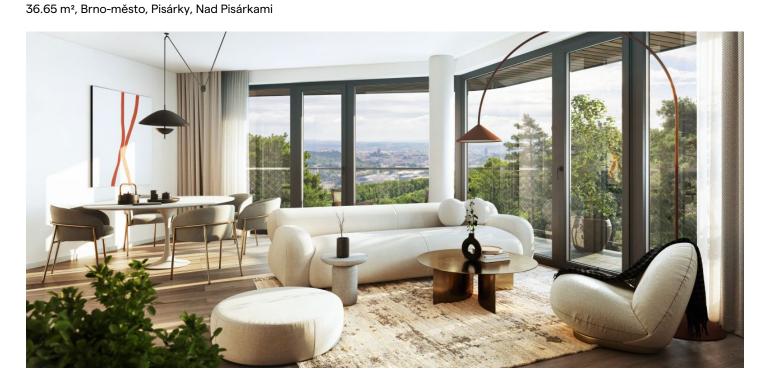

## € 317 444 I CZK 7 924 995

This studio air-conditioned unit with a balcony and pleasant views of a mature forest is located on the 1st floor of the Nová Myslivna residential project. The premium project, which will bring a completely different style of living to Brno, will be built in a quiet place by the forest park in the Masaryk Grove. The residence will include a wellness and fitness zone, a reception, or a garden in the courtyard.

The floor area of the unit will consist of a living room with a kitchen, a bathroom (with a shower and toilet), and an entrance hall. Adjacent to the living room is a **balcony** facing northeast towards the **forest**, guarantees **morning sunlight**.

The high-standard facilities include wooden floors made of oiled oak, 2.1 m high rebateless doors, aluminum windows with insulating triple glazing and electrically controlled exterior blinds, a premium kitchen fully equipped with appliances, large-format ceramic floor and wall tiles, brand-name sanitary ware and faucets, and a smart home system controlling, among other things, cooling, and underfloor heating. The building uses sustainable technologies to reduce energy consumption (heat pumps, photovoltaic panels). Other benefits include a daytime reception, a relaxation zone with a swimming pool, several saunas and a gym, a stroller room, or a room for washing bikes or dogs.