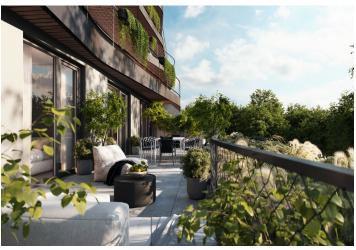

## € 317 444 I CZK 7 924 995

This studio air-conditioned unit with a balcony and pleasant views of a mature forest is located on the 1st floor of the Nová Myslivna residential project. The premium project, which will bring a completely different style of living to Brno, will be built in a quiet place by the forest park in the Masaryk Grove. The residence will include a wellness and fitness zone, a reception, or a garden in the courtyard.

The floor area of the unit will consist of a living room with a kitchen, a bathroom (with a shower and toilet), and an entrance hall. Adjacent to the living room is a **balcony** facing northeast towards the **forest**, guarantees **morning sunlight**.

The apartment building will be surrounded by **greenery with water features** and landscaping, which will naturally connect to the surrounding forest, perfect for walks or bike rides. A restaurant with **impressive views of the city** and the **wine-growing Pálava region**, 50 kilometers away, is directly in the building. There will be a bus stop not far from the residence, and the **city center** or **Campus Square shopping center** is about 15 minutes away by car or bus.