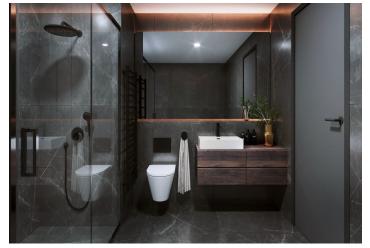

The floor area of the unit will consist of a living room with a kitchen, a bathroom (with a shower and toilet), and an entrance hall. Adjacent to the living room is a **balcony** facing northeast towards the **forest**, guarantees **morning sunlight**.

The high-standard facilities include wooden floors made of oiled oak, 2.1 m high rebateless doors, aluminum windows with insulating triple glazing and electrically controlled exterior blinds, a premium kitchen fully equipped with appliances, large-format ceramic floor and wall tiles, brand-name sanitary ware and faucets, and a smart home system controlling, among other things, cooling, and underfloor heating. The building uses sustainable technologies to reduce energy consumption (heat pumps, photovoltaic panels). Other benefits include a daytime reception, a relaxation zone with a swimming pool, several saunas and a gym, a stroller room, or a room for washing bikes or dogs.