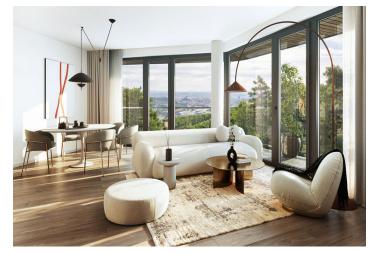

The layout of the housing unit consists of a living room with a preparation for a kitchen, a master bedroom, another bedroom, a bathroom, a separate toilet, a hall, and a foyer.

The high-standard facilities include **wooden floors** made of **oiled oak**, 2.1 m high rebateless doors, aluminum windows with insulating triple glazing and electrically controlled **exterior blinds**, a **premium kitchen fully equipped with appliances**, large-format ceramic floor and wall tiles, brand-name sanitary ware and faucets, and a smart home system controlling, among other things, cooling, and underfloor heating. The building uses sustainable technologies to reduce energy consumption (heat pumps, photovoltaic panels). Other benefits include a daytime **reception**, a relaxation zone with a **swimming pool**, several **saunas and a gym**, a stroller room, or a room for washing bikes or dogs.