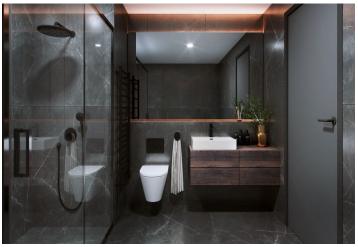

The layout of the housing unit consists of a living room with a preparation for a kitchen, a master bedroom, another bedroom, a bathroom, a separate toilet, a hall, and a foyer.

The high-standard facilities include **wooden floors** made of **oiled oak**, 2.1 m high rebateless doors, aluminum windows with insulating triple glazing and electrically controlled **exterior blinds**, a **premium kitchen fully equipped with appliances**, large-format ceramic floor and wall tiles, brand-name sanitary ware and faucets, and a smart home system controlling, among other things, cooling, and underfloor heating. The building uses sustainable technologies to reduce energy consumption (heat pumps, photovoltaic panels). Other benefits include a daytime **reception**, a relaxation zone with a **swimming pool**, several **saunas and a gym**, a stroller room, or a room for washing bikes or dogs.