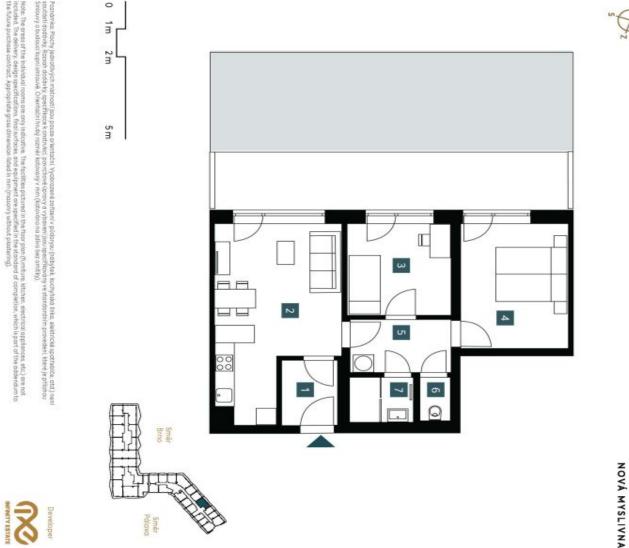

The layout of the housing unit consists of a living room with a preparation for a kitchen, a master bedroom, another bedroom, a bathroom, a separate toilet, a hall, and a foyer.

The high-standard facilities include **wooden floors** made of **oiled oak**, 2.1 m high rebateless doors, aluminum windows with insulating triple glazing and electrically controlled **exterior blinds**, a **premium kitchen fully equipped with appliances**, large-format ceramic floor and wall tiles, brand-name sanitary ware and faucets, and a smart home system controlling, among other things, cooling, and underfloor heating. The building uses sustainable technologies to reduce energy consumption (heat pumps, photovoltaic panels). Other benefits include a daytime **reception**, a relaxation zone with a **swimming pool**, several **saunas and a gym**, a stroller room, or a room for washing bikes or dogs.