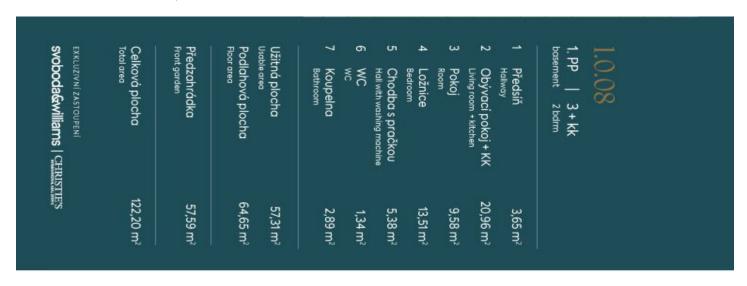

## Apartment Two-bedroom (3+kk)

€ 591 398 | CZK 14 764 242

64.65 m², Brno-město, Pisárky, Nad Pisárkami

| Total area    | 65 m²                                   |
|---------------|-----------------------------------------|
| Front garden  | 58 m²                                   |
| Parking       | Possibility to purchase a parking space |
| Cellar        | 3 m²                                    |
| PENB          | В                                       |
| Reference num | nber 106645                             |

Floor area  $64.65 \text{ m}^2$ , front yard  $57.59 \text{ m}^2$ , cellar  $2.73 \text{ m}^2$ . Subject to special legal conditions.

Expected completion date is summer 2026.

For more information, please visit the project website www.novamyslivna.com.