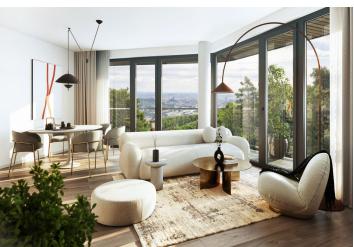

The layout of the apartment consists of a living room with a preparation for a kitchen, a master bedroom, another bedroom, a bathroom, a separate toilet, a storage room, a walk-in wardrobe, and a foyer. All rooms have access to the balcony with beautiful views.

The high-standard facilities include wooden floors made of oiled oak, 2.1 m high rebateless doors, aluminum windows with insulating triple glazing and electrically controlled exterior blinds, a premium kitchen fully equipped with appliances, large-format ceramic floor and wall tiles, brand-name sanitary ware and faucets, and a smart home system controlling, among other things, cooling, and underfloor heating. The purchase price includes a cellar storage cubicle. It is possible to purchase a garage or outdoor parking space. The building uses modern sustainable technologies to reduce energy consumption (heat pumps, photovoltaic panels). Other benefits include a daytime reception, a relaxation zone with a swimming pool, several saunas and a gym, a stroller room, or a room for washing bikes or dogs.

The apartment building will be surrounded by greenery with water features and landscaping, which will naturally connect to the surrounding forest, perfect for walks or bike rides. A restaurant with impressive views of the city and the wine-growing Pálava region, 50 kilometers away, is directly in the building. There is a bus stop not far from the house, from where you can reach the city center in about 15 minutes, Campus Square shopping center is about 5 minutes away by car or bus.