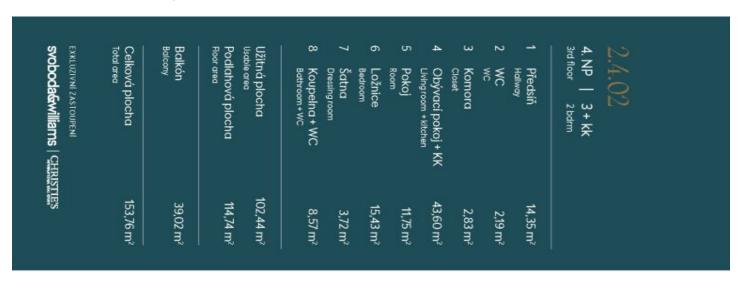

## Apartment Two-bedroom (3+kk)

€ 1 173 107 I CZK 29 286 623

114.74 m², Brno-město, Pisárky, Nad Pisárkami

| Total area    | 154 m²                                  |
|---------------|-----------------------------------------|
| Floor area*   | 115 m²                                  |
| Balcony       | 39 m²                                   |
| Parking       | Possibility to purchase a parking space |
| Garage        | Yes                                     |
| Cellar        | 6 m²                                    |
| PENB          | В                                       |
| Reference nur | <b>mber</b> 106639                      |

Floor area 115.74 m<sup>2</sup>, balcony 39.02 m<sup>2</sup>, cellar 6.35 m<sup>2</sup>.

Expected completion date is summer 2026.

For more information, please visit the project website www.novamyslivna.com.