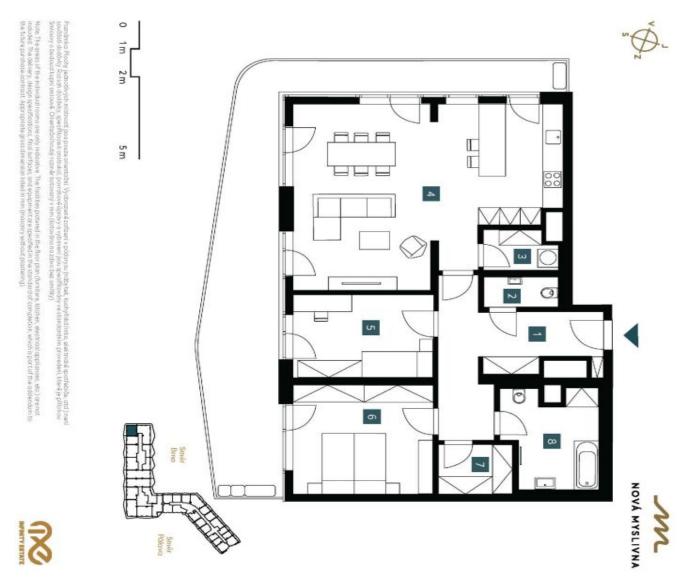

The layout of the apartment consists of a living room with a preparation for a kitchen, a master bedroom, another bedroom, a bathroom, a separate toilet, a storage room, a walk-in wardrobe, and a foyer. All rooms have access to the balcony with beautiful views.

Floor area 115.74 m<sup>2</sup>, balcony 39.02 m<sup>2</sup>, cellar 6.35 m<sup>2</sup>.

Expected completion date is summer 2026.

For more information, please visit the project website www.novamyslivna.com.