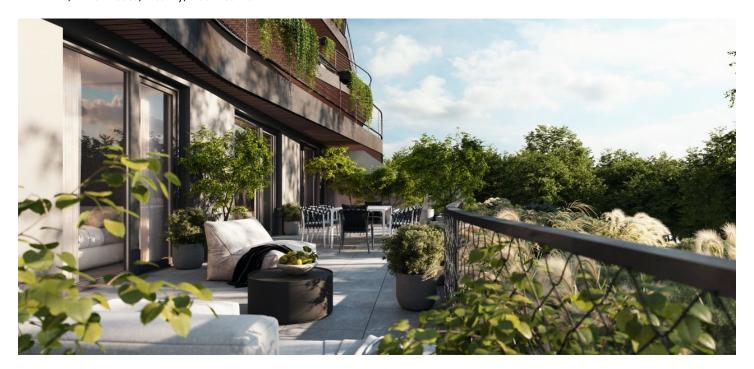

\* Area of the unit according to the Civil Code. The area consists of the sum total area of the entire unit bounded by perimeter walls.

This premium bright and spacious apartment with a large balcony is part of the top-class Nová Myslivna residence with a reception, swimming pool, saunas, fitness zone, and rooftop restaurant. The project is located in a beautiful area in the middle of the forest park above Pisárky Valley.

The layout of the apartment consists of a living room with a preparation for a kitchen, a master bedroom, another bedroom, a bathroom, a separate toilet, a storage room, a walk-in wardrobe, and a foyer. All rooms have access to the balcony with beautiful views.

The apartment building will be surrounded by greenery with water features and landscaping, which will naturally connect to the surrounding forest, perfect for walks or bike rides. A restaurant with impressive views of the city and the wine-growing Pálava region, 50 kilometers away, is directly in the building. There is a bus stop not far from the house, from where you can reach the city center in about 15 minutes, Campus Square shopping center is about 5 minutes away by car or bus.