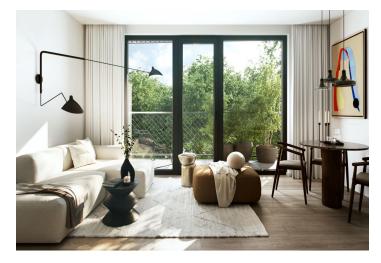

The layout of the apartment consists of a living room with a preparation for a kitchen, a master bedroom, another bedroom, a bathroom, a separate toilet, a storage room, a walk-in wardrobe, and a foyer. All rooms have access to the balcony with beautiful views.

The high-standard facilities include wooden floors made of oiled oak, 2.1 m high rebateless doors, aluminum windows with insulating triple glazing and electrically controlled exterior blinds, a premium kitchen fully equipped with appliances, large-format ceramic floor and wall tiles, brand-name sanitary ware and faucets, and a smart home system controlling, among other things, cooling, and underfloor heating. The purchase price includes a cellar storage cubicle. It is possible to purchase a garage or outdoor parking space. The building uses modern sustainable technologies to reduce energy consumption (heat pumps, photovoltaic panels). Other benefits include a daytime reception, a relaxation zone with a swimming pool, several saunas and a gym, a stroller room, or a room for washing bikes or dogs.