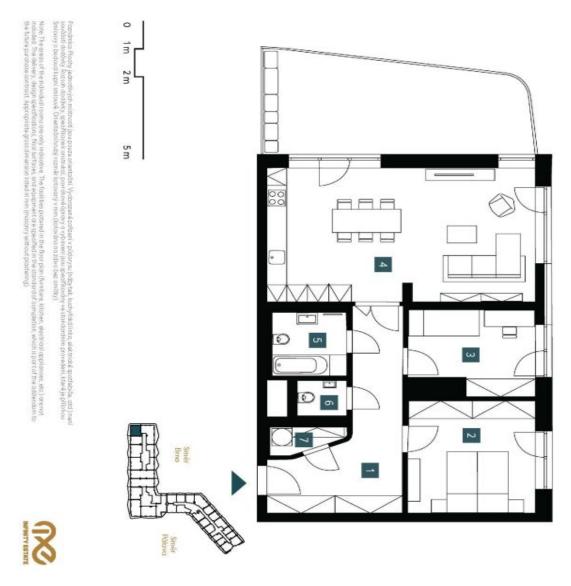

The layout of the apartment consists of a living room with a preparation for a kitchen and access to the **front garden**, a master bedroom, another bedroom, a bathroom, a separate toilet, **a walk-in wardrobe**, and a foyer.