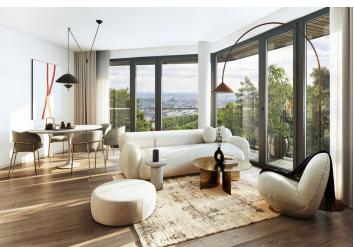

The layout of the apartment consists of a living room with a preparation for a kitchen and access to the **front garden**, a master bedroom, another bedroom, a bathroom, a separate toilet, **a walk-in wardrobe**, and a foyer.

The high-standard facilities include wooden floors made of oiled oak, 2.1 m high rebateless doors, aluminum windows with insulating triple glazing and electrically controlled exterior blinds, a premium kitchen fully equipped with appliances, large-format ceramic floor and wall tiles, brand-name sanitary ware and faucets, and a smart home system controlling, among other things, cooling, and underfloor heating. The purchase price includes a cellar storage cubicle. It is possible to purchase a garage or outdoor parking space. The building uses modern sustainable technologies to reduce energy consumption (heat pumps, photovoltaic panels). Other benefits include a daytime reception, a relaxation zone with a swimming pool, several saunas and a gym, a stroller room, or a room for washing bikes or dogs.