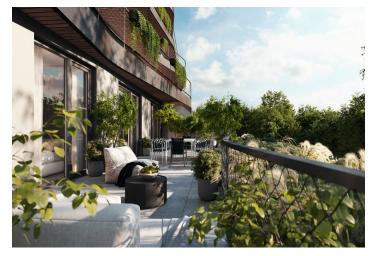

The layout of the apartment consists of a living room with a preparation for a kitchen and access to the **front garden**, a master bedroom, another bedroom, a bathroom, a separate toilet, **a walk-in wardrobe**, and a foyer.

The apartment building will be surrounded by greenery with water features and landscaping, which will naturally connect to the surrounding forest, perfect for walks or bike rides. A restaurant with impressive views of the city and the wine-growing Pálava region, 50 kilometers away, is directly in the building. There is a bus stop not far from the house, from where you can reach the city center in about 15 minutes, Campus Square shopping center is about 5 minutes away by car or bus.