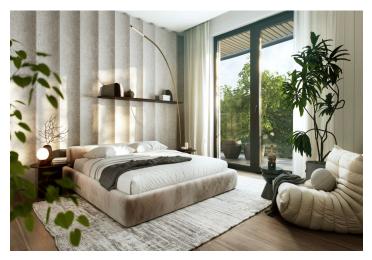

The layout of the apartment consists of a living room with a preparation for a kitchen and access to the **front garden**, a master bedroom, another bedroom, a bathroom, a separate toilet, **a walk-in wardrobe**, and a foyer.

The high-standard facilities include wooden floors made of oiled oak, 2.1 m high rebateless doors, aluminum windows with insulating triple glazing and electrically controlled exterior blinds, a premium kitchen fully equipped with appliances, large-format ceramic floor and wall tiles, brand-name sanitary ware and faucets, and a smart home system controlling, among other things, cooling, and underfloor heating. The purchase price includes a cellar storage cubicle. It is possible to purchase a garage or outdoor parking space. The building uses modern sustainable technologies to reduce energy consumption (heat pumps, photovoltaic panels). Other benefits include a daytime reception, a relaxation zone with a swimming pool, several saunas and a gym, a stroller room, or a room for washing bikes or dogs.