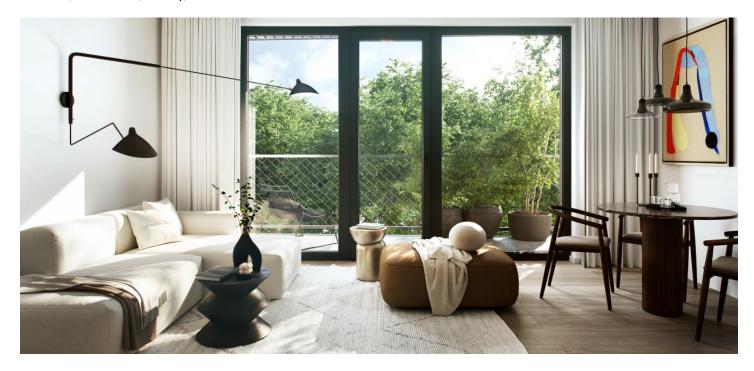

The layout of the apartment consists of a living room with a preparation for a kitchen and access to the **front garden**, a master bedroom, another bedroom, a bathroom, a separate toilet, **a walk-in wardrobe**, and a foyer.

The high-standard facilities include wooden floors made of oiled oak, 2.1 m high rebateless doors, aluminum windows with insulating triple glazing and electrically controlled exterior blinds, a premium kitchen fully equipped with appliances, large-format ceramic floor and wall tiles, brand-name sanitary ware and faucets, and a smart home system controlling, among other things, cooling, and underfloor heating. The purchase price includes a cellar storage cubicle. It is possible to purchase a garage or outdoor parking space. The building uses modern sustainable technologies to reduce energy consumption (heat pumps, photovoltaic panels). Other benefits include a daytime reception, a relaxation zone with a swimming pool, several saunas and a gym, a stroller room, or a room for washing bikes or dogs.