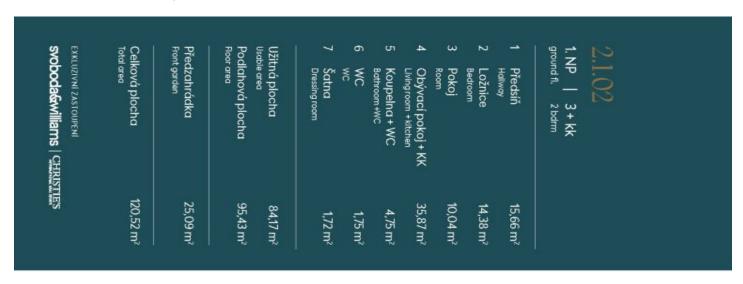

#### Apartment Two-bedroom (3+kk)

95.43 m², Brno-město, Pisárky, Nad Pisárkami

| Total area   | 95 m²                                   |
|--------------|-----------------------------------------|
| Front garden | 25 m²                                   |
| Parking      | Possibility to purchase a parking space |
| Garage       | Yes                                     |
| Cellar       | 4 m²                                    |

Floor area 95.43 m<sup>2</sup>, balcony 25.09 m<sup>2</sup>, cellar 3.67 m<sup>2</sup>.

Expected completion date is summer 2026.

For more information, please visit the project website www.novamyslivna.com.