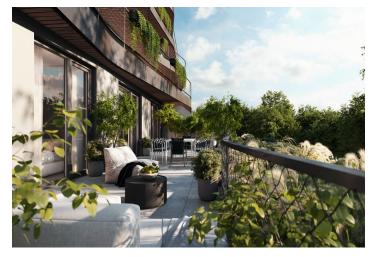

The layout of the apartment consists of a living room with a preparation for a kitchen, 2 bedrooms, a bathroom, a separate toilet, 2 walk- in wardrobes, and a large hall. The **southeast orientation of the balcony**, accessible from all living areas, and the **large windows** allow **morning sunlight to enter** 

The apartment building will be surrounded by **greenery** with **water features** and **a park arrangement** that will naturally connect to the **surrounding forest park**. A restaurant will operate directly in the building with impressive views of the city and the **wine paradise of Pálava**, 50 kilometers away. There is a bus stop not far from the house, from where you can reach the city center in about 15 minutes, Campus Square shopping center is about 5 minutes away by car or bus.