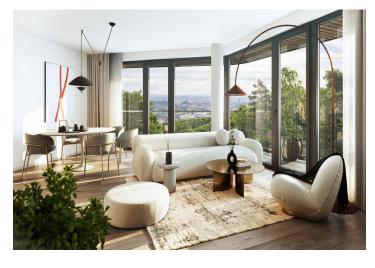

The layout of the apartment consists of a living room with a preparation for a kitchen, 2 bedrooms, a bathroom, a separate toilet, 2 walk- in wardrobes, and a large hall. The **southeast orientation of the balcony**, accessible from all living areas, and the **large windows** allow **morning sunlight to enter** 

The high-standard facilities include wooden floors made of oiled oak, 2.1 m high rebateless doors, aluminum windows with insulating triple glazing and electrically controlled exterior blinds, a premium kitchen fully equipped with appliances, large-format ceramic floor and wall tiles, brand-name sanitary ware and faucets, and a smart home system controlling, among other things, cooling, and underfloor heating. The purchase price includes a cellar storage cubicle. It is possible to purchase an additional garage space. The building uses sustainable technologies to reduce energy consumption (heat pumps, photovoltaic panels). Other benefits include a daytime reception, a relaxation zone with a swimming pool, several saunas and a gym, a stroller room, or a room for washing bikes or dogs.

The apartment building will be surrounded by **greenery** with **water features** and **a park arrangement** that will naturally connect to the **surrounding forest park**. A restaurant will operate directly in the building with impressive views of the city and the **wine paradise of Pálava**, 50 kilometers away. There is a bus stop not far from the house, from where you can reach the city center in about 15 minutes, Campus Square shopping center is about 5 minutes away by car or bus.