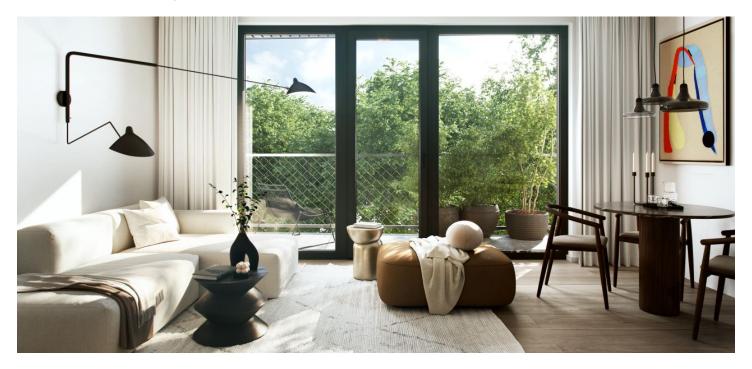

The layout of the apartment consists of a living room with a preparation for a kitchen, 2 bedrooms, a bathroom, a separate toilet, 2 walk- in wardrobes, and a large hall. The **southeast orientation of the balcony**, accessible from all living areas, and the **large windows** allow **morning sunlight to enter** 

The high-standard facilities include wooden floors made of oiled oak, 2.1 m high rebateless doors, aluminum windows with insulating triple glazing and electrically controlled exterior blinds, a premium kitchen fully equipped with appliances, large-format ceramic floor and wall tiles, brand-name sanitary ware and faucets, and a smart home system controlling, among other things, cooling, and underfloor heating. The purchase price includes a cellar storage cubicle. It is possible to purchase an additional garage space. The building uses sustainable technologies to reduce energy consumption (heat pumps, photovoltaic panels). Other benefits include a daytime reception, a relaxation zone with a swimming pool, several saunas and a gym, a stroller room, or a room for washing bikes or dogs.