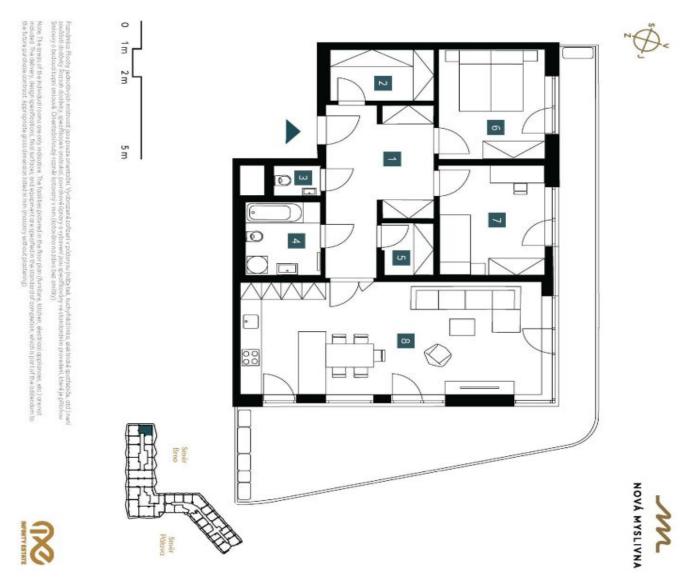

The layout of the apartment consists of a living room with a preparation for a kitchen, 2 bedrooms, a bathroom, a separate toilet, 2 walk- in wardrobes, and a large hall. The **southeast orientation of the balcony**, accessible from all living areas, and the **large windows** allow **morning sunlight to enter** 