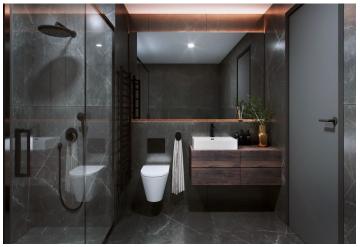

The high-standard facilities include wooden floors made of oiled oak, 2.1 m high rebateless doors, aluminum windows with insulating triple glazing and electrically controlled exterior blinds, a premium kitchen fully equipped with appliances, large-format ceramic floor and wall tiles, brand-name sanitary ware and faucets, and a smart home system controlling, among other things, cooling, and underfloor heating. The purchase price includes a cellar storage cubicle. It is possible to purchase an additional garage space. The building uses sustainable technologies to reduce energy consumption (heat pumps, photovoltaic panels). Other benefits include a daytime reception, a relaxation zone with a swimming pool, several saunas and a gym, a stroller room, or a room for washing bikes or dogs.