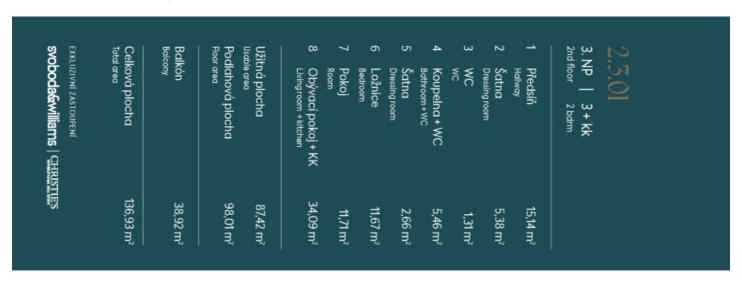

## **Apartment Two-bedroom (3+kk)**

€ 948 694 | CZK 23 684 135

98.01 m², Brno-město, Pisárky, Nad Pisárkami

| Total area    | 137 m²                                  |
|---------------|-----------------------------------------|
| Floor area*   | 98 m²                                   |
| Balcony       | 39 m²                                   |
| Parking       | Possibility to purchase a parking space |
| Garage        | Yes                                     |
| Cellar        | 6 m²                                    |
| PENB          | В                                       |
| Reference nur | nber 106637                             |

Floor area 98.01 m², balcony 38.92 m², cellar 5.56 m².

Expected completion date is summer 2026.

For more information, please visit the project website www.novamyslivna.com.