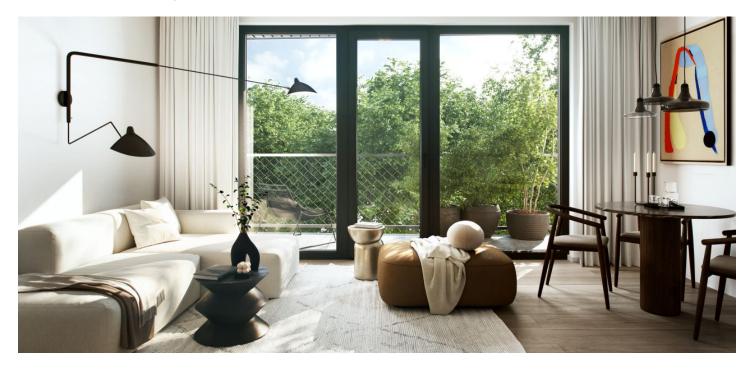

\* Area of the unit according to the Civil Code. The area consists of the sum total area of the entire unit bounded by perimeter walls.

This new air-conditioned housing unit with a front garden and pleasant green views is located on the ground floor of the Nová Myslivna project. This premium residence with a wellness and fitness zone, a reception, and a courtyard garden allows you to live in the middle of nature while being close to complete urban amenities.

The practical layout consists of a living room with a kitchen, a bedroom, a bathroom, a separate toilet, and an entrance hall. Both rooms have access to **the front garden**.

The high-standard facilities include wooden floors made of oiled oak, 2.1 m high rebateless doors, aluminum windows with insulating triple glazing and electrically controlled exterior blinds, a premium kitchen fully equipped with appliances, large-format ceramic floor and wall tiles, brand-name sanitary ware and faucets, and a smart home system controlling, among other things, cooling, and underfloor heating. The purchase price includes a cellar storage cubicle. It is possible to purchase an additional garage space. The building uses sustainable technologies to reduce energy consumption (heat pumps, photovoltaic panels). Other benefits include a daytime reception, a relaxation zone with a swimming pool, several saunas and a gym, a stroller room, or a room for washing bikes or dogs.