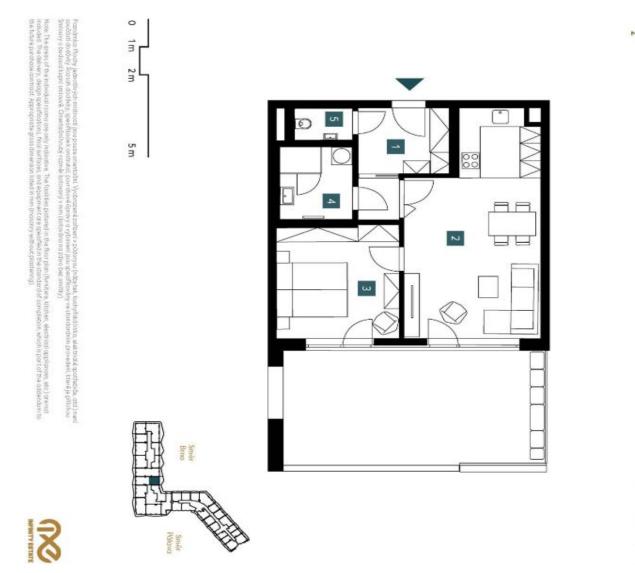

The practical layout consists of a living room with a kitchen, a bedroom, a bathroom, a separate toilet, and an entrance hall. Both rooms have access to **the front garden**.

The high-standard facilities include wooden floors made of oiled oak, 2.1 m high rebateless doors, aluminum windows with insulating triple glazing and electrically controlled exterior blinds, a premium kitchen fully equipped with appliances, large-format ceramic floor and wall tiles, brand-name sanitary ware and faucets, and a smart home system controlling, among other things, cooling, and underfloor heating. The purchase price includes a cellar storage cubicle. It is possible to purchase an additional garage space. The building uses sustainable technologies to reduce energy consumption (heat pumps, photovoltaic panels). Other benefits include a daytime reception, a relaxation zone with a swimming pool, several saunas and a gym, a stroller room, or a room for washing bikes or dogs.