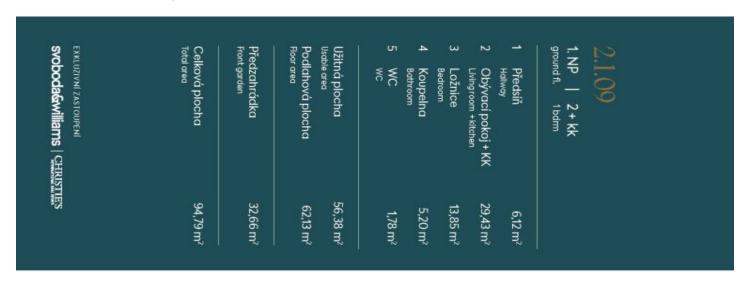

Floor area 62.13  $m^2$ , front garden 32.66  $m^2$ , cellar 1.60  $m^2$ . Subject to special legal conditions.

Expected completion date is summer 2026.

For more information, please visit the project website www.novamyslivna.com.