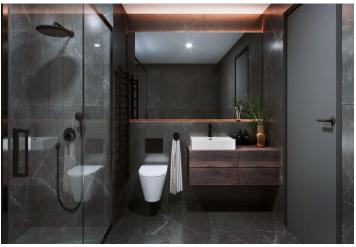

The practical layout consists of a living room with a kitchen, a bedroom, a bathroom, a separate toilet, and an entrance hall. Both rooms have access to **the front garden**.

The high-standard facilities include wooden floors made of oiled oak, 2.1 m high rebateless doors, aluminum windows with insulating triple glazing and electrically controlled exterior blinds, a premium kitchen fully equipped with appliances, large-format ceramic floor and wall tiles, brand-name sanitary ware and faucets, and a smart home system controlling, among other things, cooling, and underfloor heating. The purchase price includes a cellar storage cubicle. It is possible to purchase an additional garage space. The building uses sustainable technologies to reduce energy consumption (heat pumps, photovoltaic panels). Other benefits include a daytime reception, a relaxation zone with a swimming pool, several saunas and a gym, a stroller room, or a room for washing bikes or dogs.