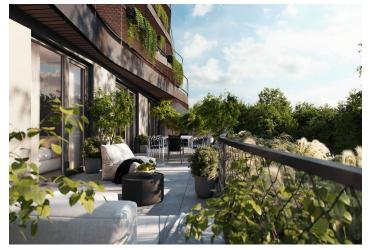

The practical layout consists of a living room with a kitchen, a bedroom, a bathroom, a separate toilet, and an entrance hall. Both rooms have access to **the front garden**.

The high-standard facilities include wooden floors made of oiled oak, 2.1 m high rebateless doors, aluminum windows with insulating triple glazing and electrically controlled exterior blinds, a premium kitchen fully equipped with appliances, large-format ceramic floor and wall tiles, brand-name sanitary ware and faucets, and a smart home system controlling, among other things, cooling, and underfloor heating. The purchase price includes a cellar storage cubicle. It is possible to purchase an additional garage space. The building uses sustainable technologies to reduce energy consumption (heat pumps, photovoltaic panels). Other benefits include a daytime reception, a relaxation zone with a swimming pool, several saunas and a gym, a stroller room, or a room for washing bikes or dogs.

Floor area 62.13  $m^2$ , front garden 32.66  $m^2$ , cellar 1.60  $m^2$ . Subject to special legal conditions.

Expected completion date is summer 2026.

For more information, please visit the project website www.novamyslivna.com.