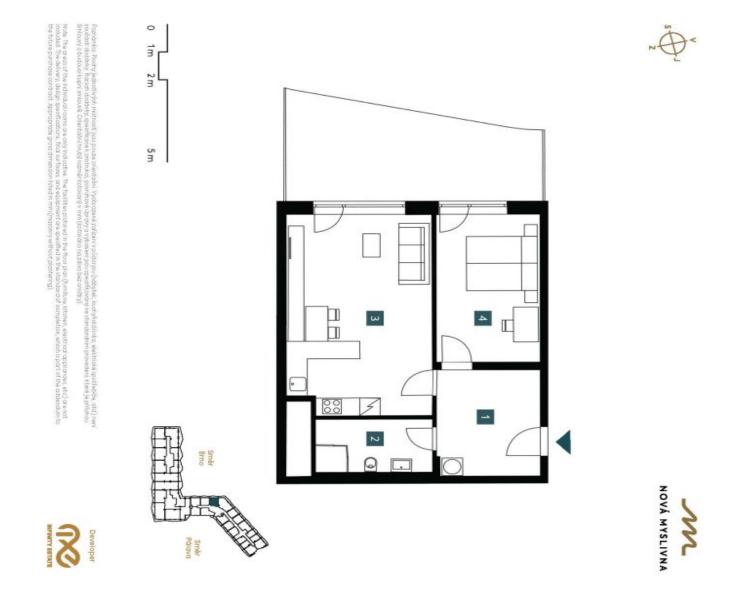

# € 576 824 | CZK 14 400 411

| Celková plocha 90,20 m²<br>Total area<br>EXKLUZIVNÍ ZASTOUPENÍ<br><b>SVObodaGavilliarns   CHHRISTIE</b> S | Balkón<br><sup>Balcony</sup><br>Celková plocha<br><sup>Total area</sup> | Užitná plocha<br><sup>Usable area</sup><br>Podlahová plocha<br><sup>Floor area</sup> | <ol> <li>Předsíň s pračkou<br/>Hallway with washing machine</li> <li>Koupelna + WC<br/>Bathroom + WC</li> <li>Obývací pokoj + KK<br/>Living room + kitchen</li> <li>Ložnice<br/>Bedroom</li> </ol> | 1. NP   2 + Kk<br>ground fl. 1 bdrm |
|-----------------------------------------------------------------------------------------------------------|-------------------------------------------------------------------------|--------------------------------------------------------------------------------------|----------------------------------------------------------------------------------------------------------------------------------------------------------------------------------------------------|-------------------------------------|
|                                                                                                           | 23,90 m²<br>90,20 m²                                                    | 60,81 m²<br>66,28 m²                                                                 | 10,92 m²<br>5,92 m²<br>28,77 m²<br>15,20 m²                                                                                                                                                        |                                     |