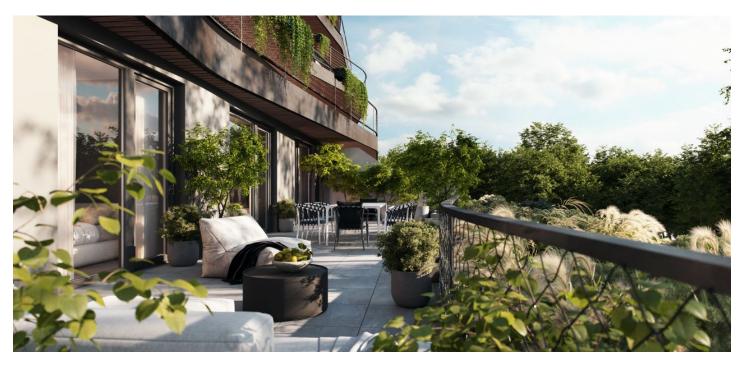

The layout consists of a living room with an adjoining kitchen, a bedroom, a bathroom (with a shower and toilet), and an entrance hall. All rooms have access to **the large balcony**.

The high-standard facilities include wooden floors made of oiled oak, 2.1 m high rebateless doors, aluminum windows with insulating triple glazing and electrically controlled exterior blinds, a premium kitchen fully equipped with appliances, large-format ceramic floor and wall tiles, brand-name sanitary ware and faucets, and a smart home system controlling, among other things, cooling, and underfloor heating. It is possible to purchase a garage space. The building uses sustainable technologies to reduce energy consumption (heat pumps, photovoltaic panels). Other benefits include an elevator, daytime reception, a relaxation zone with a swimming pool, several saunas and a gym, a stroller room, or a room for washing bikes or dogs.

The apartment building will be surrounded by **greenery** with **water features and landscaping**, which will naturally connect to the **surrounding forest**. A restaurant with impressive views of the city and the wine-growing Pálava region, 50 kilometers away, is directly in the building. There is a bus stop not far from the house, from where you can reach the city center in about 15 minutes, **Campus Square shopping center** is about 5 minutes away by car or bus.