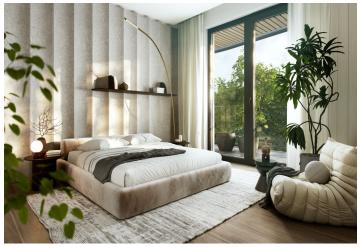

The layout consists of a living room with an adjoining kitchen, a bedroom, a bathroom (with a shower and toilet), and an entrance hall. All rooms have access to **the large balcony**.

The high-standard facilities include wooden floors made of oiled oak, 2.1 m high rebateless doors, aluminum windows with insulating triple glazing and electrically controlled exterior blinds, a premium kitchen fully equipped with appliances, large-format ceramic floor and wall tiles, brand-name sanitary ware and faucets, and a smart home system controlling, among other things, cooling, and underfloor heating. It is possible to purchase a garage space. The building uses sustainable technologies to reduce energy consumption (heat pumps, photovoltaic panels). Other benefits include an elevator, daytime reception, a relaxation zone with a swimming pool, several saunas and a gym, a stroller room, or a room for washing bikes or dogs.