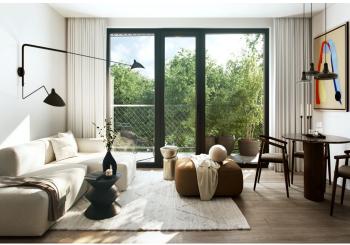

The layout consists of a living room with an adjoining kitchen, a bedroom, a bathroom (with a shower and toilet), and an entrance hall. All rooms have access to **the large balcony**.

The high-standard facilities include wooden floors made of oiled oak, 2.1 m high rebateless doors, aluminum windows with insulating triple glazing and electrically controlled exterior blinds, a premium kitchen fully equipped with appliances, large-format ceramic floor and wall tiles, brand-name sanitary ware and faucets, and a smart home system controlling, among other things, cooling, and underfloor heating. It is possible to purchase a garage space. The building uses sustainable technologies to reduce energy consumption (heat pumps, photovoltaic panels). Other benefits include an elevator, daytime reception, a relaxation zone with a swimming pool, several saunas and a gym, a stroller room, or a room for washing bikes or dogs.