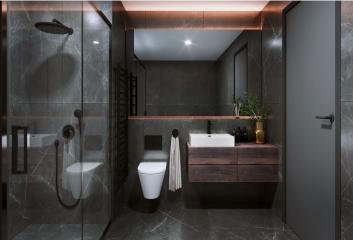

The layout consists of a living room with an adjoining kitchen, a bedroom, a bathroom (with a shower and toilet), and an entrance hall. All rooms have access to **the large balcony**.

The high-standard facilities include wooden floors made of oiled oak, 2.1 m high rebateless doors, aluminum windows with insulating triple glazing and electrically controlled exterior blinds, a premium kitchen fully equipped with appliances, large-format ceramic floor and wall tiles, brand-name sanitary ware and faucets, and a smart home system controlling, among other things, cooling, and underfloor heating. It is possible to purchase a garage space. The building uses sustainable technologies to reduce energy consumption (heat pumps, photovoltaic panels). Other benefits include an elevator, daytime reception, a relaxation zone with a swimming pool, several saunas and a gym, a stroller room, or a room for washing bikes or dogs.