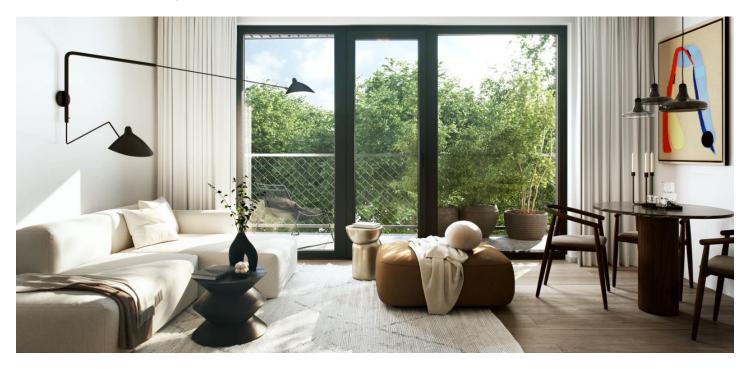

\* Area of the unit according to the Civil Code. The area consists of the sum total area of the entire unit bounded by perimeter walls.

This new air-conditioned apartment with a balcony and pleasant green views is located on the 2nd floor of the Nová Myslivna project. This premium residence with a wellness and fitness zone, a reception, and a courtyard garden allows you to live in the middle of nature while being close to complete urban amenities.

The practical layout consists of a living room with a kitchen, 2 bedrooms, a bathroom (with a WC), a separate toilet, a walk-in wardrobe, a hall and a foyer. All rooms have access to the east-facing front garden.

The high-standard facilities include wooden floors made of oiled oak, 2.1 m high rebateless doors, aluminum windows with insulating triple glazing and electrically controlled exterior blinds, a premium kitchen fully equipped with appliances, large-format ceramic floor and wall tiles, brand-name sanitary ware and faucets, and a smart home system controlling, among other things, cooling, and underfloor heating. The purchase price includes a cellar storage cubicle. It is possible to purchase an additional garage or outdoor parking space. The building uses sustainable technologies to reduce energy consumption (heat pumps, photovoltaic panels). Other benefits include a daytime reception, a relaxation zone with a swimming pool, several saunas and a gym, a stroller room, or a room for washing bikes or dogs.