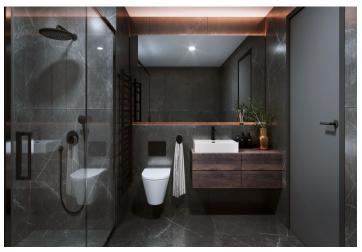

The practical layout consists of a living room with a kitchen, 2 bedrooms, a bathroom (with a WC), a separate toilet, a walk-in wardrobe, a hall and a foyer. All rooms have access to the east-facing front garden.

The high-standard facilities include wooden floors made of oiled oak, 2.1 m high rebateless doors, aluminum windows with insulating triple glazing and electrically controlled exterior blinds, a premium kitchen fully equipped with appliances, large-format ceramic floor and wall tiles, brand-name sanitary ware and faucets, and a smart home system controlling, among other things, cooling, and underfloor heating. The purchase price includes a cellar storage cubicle. It is possible to purchase an additional garage or outdoor parking space. The building uses sustainable technologies to reduce energy consumption (heat pumps, photovoltaic panels). Other benefits include a daytime reception, a relaxation zone with a swimming pool, several saunas and a gym, a stroller room, or a room for washing bikes or dogs.