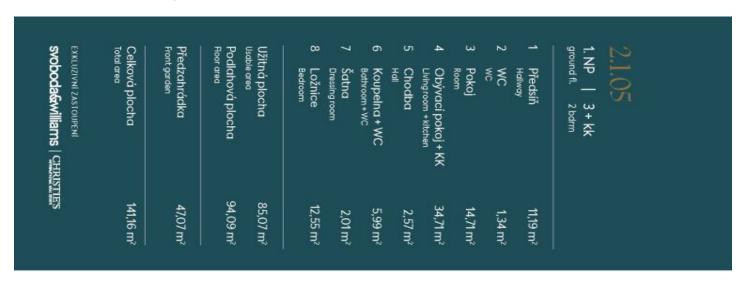

## Apartment Two-bedroom (3+kk)

€ 801 929 I CZK 20 020 165

94.09 m², Brno-město, Pisárky, Nad Pisárkami

| Total area    | 94 m²                             |
|---------------|-----------------------------------|
| Front garden  | 47 m²                             |
| Parking       | Possibility to purchase a parking |
|               | space                             |
| Garage        | Yes                               |
| Cellar        | Yes                               |
| PENB          | В                                 |
| Reference num | nber 106630                       |

Floor area 94.09.43 m², front garden 47.07 m².

Expected completion date is summer 2026.

For more information, please visit the project website www.novamyslivna.com.

Brno