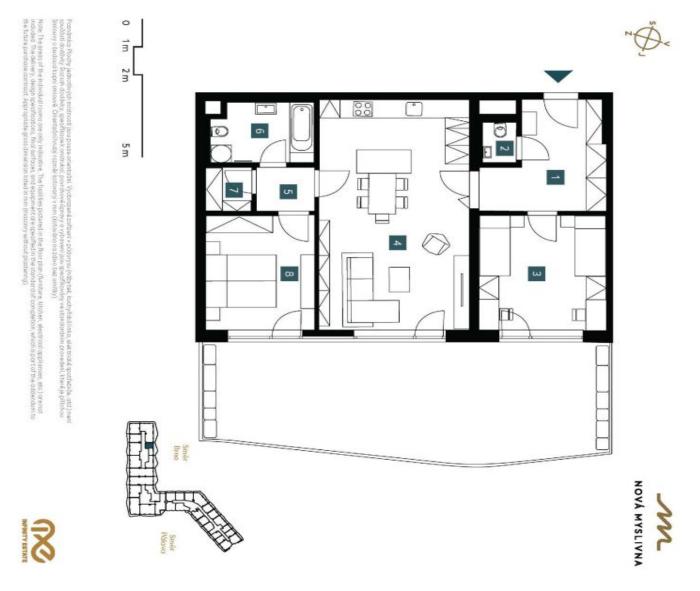

The practical layout consists of a living room with a kitchen, 2 bedrooms, a bathroom (with a WC), a separate toilet, a walk-in wardrobe, a hall and a foyer. All rooms have access to the east-facing front garden.