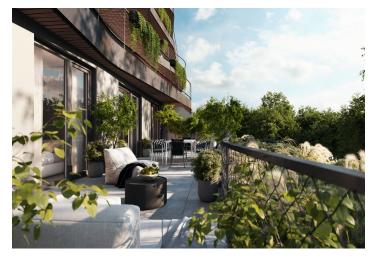

The practical layout consists of a living room with a kitchen, 2 bedrooms, a bathroom (with a WC), a separate toilet, a walk-in wardrobe, a hall and a foyer. All rooms have access to the east-facing front garden.

The apartment building will be surrounded by greenery with water features and landscaping, which will naturally connect to the surrounding forest, perfect for walks or bike rides. A restaurant with views of the city and the wine-growing Pálava region, 50 kilometers away, is directly in the building. There will be a bus stop not far from the residence, and the city center or Campus Square shopping center is about 15 minutes away by car or bus.